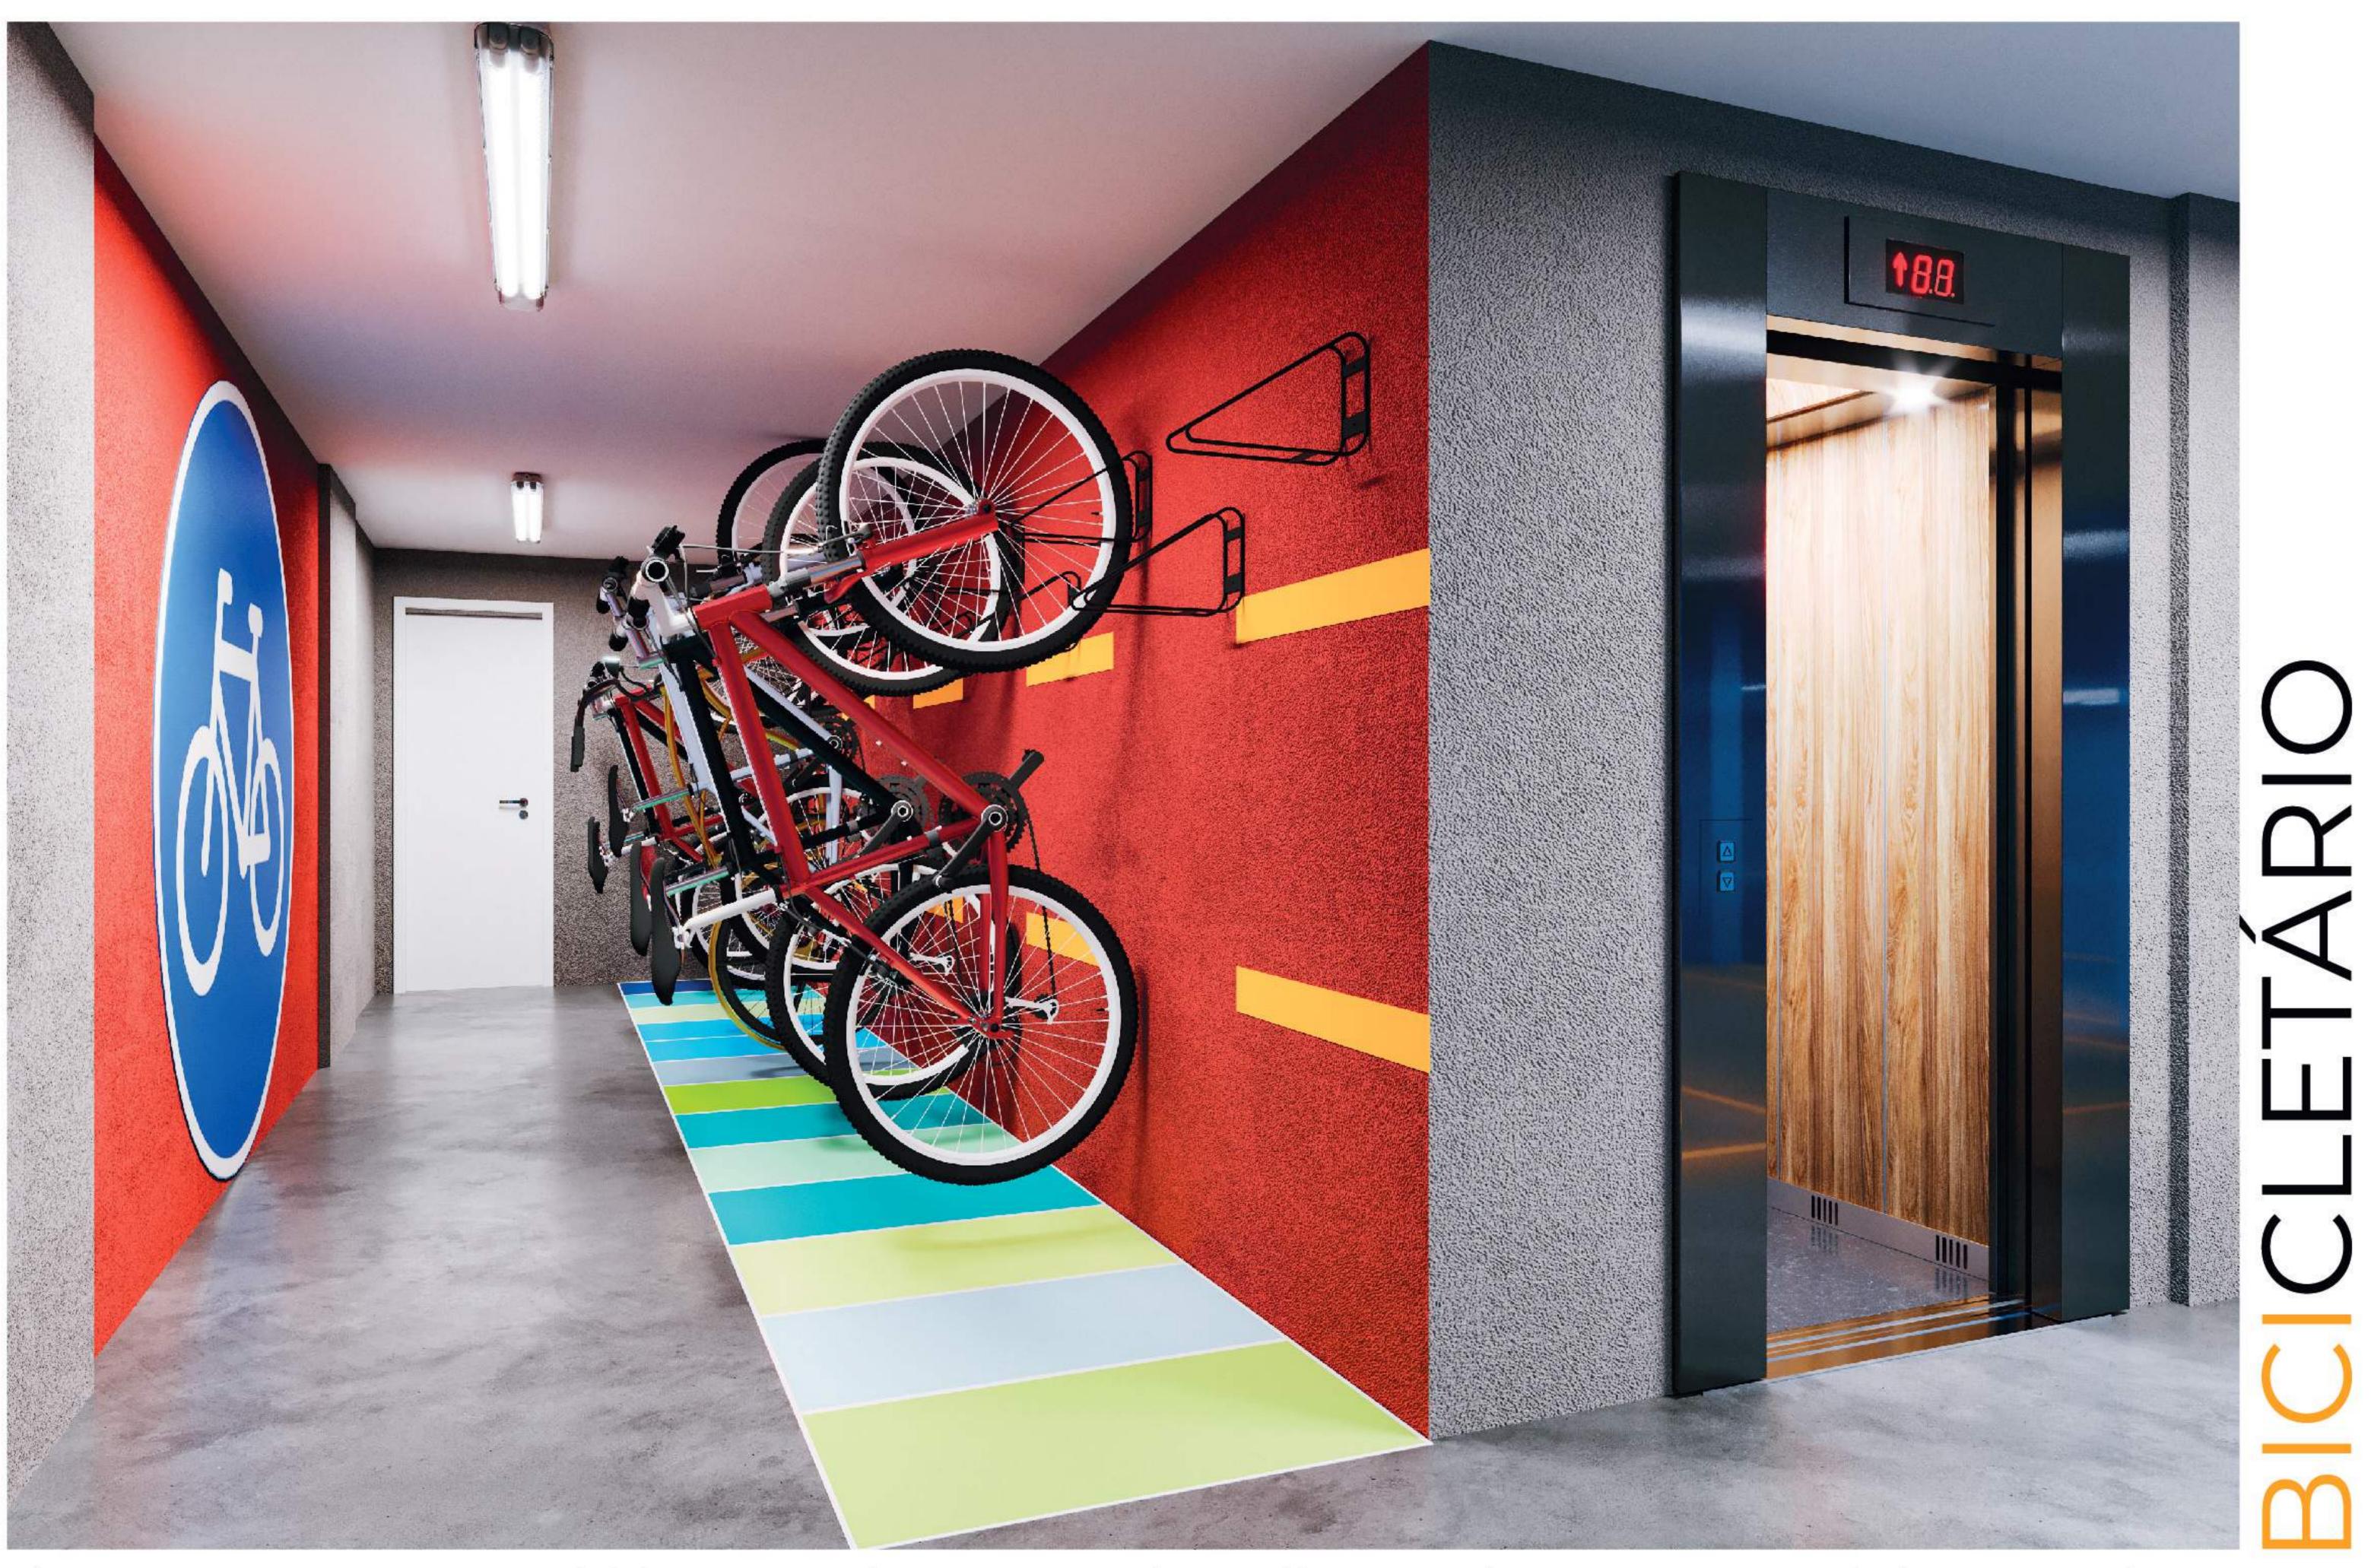

### Itens de lazer e serviços

Piscina, Piscina Infantil, Deck molhado, Sauna, Solarium, Lounge Bar, Espaço lareira, Brinquedote, Salão de festas, Churrasqueira com espaço gourmet, Quadra, Fitness, Salão de jogos, layground, Bicicletário, Pet place, Mini mercado e Redário.