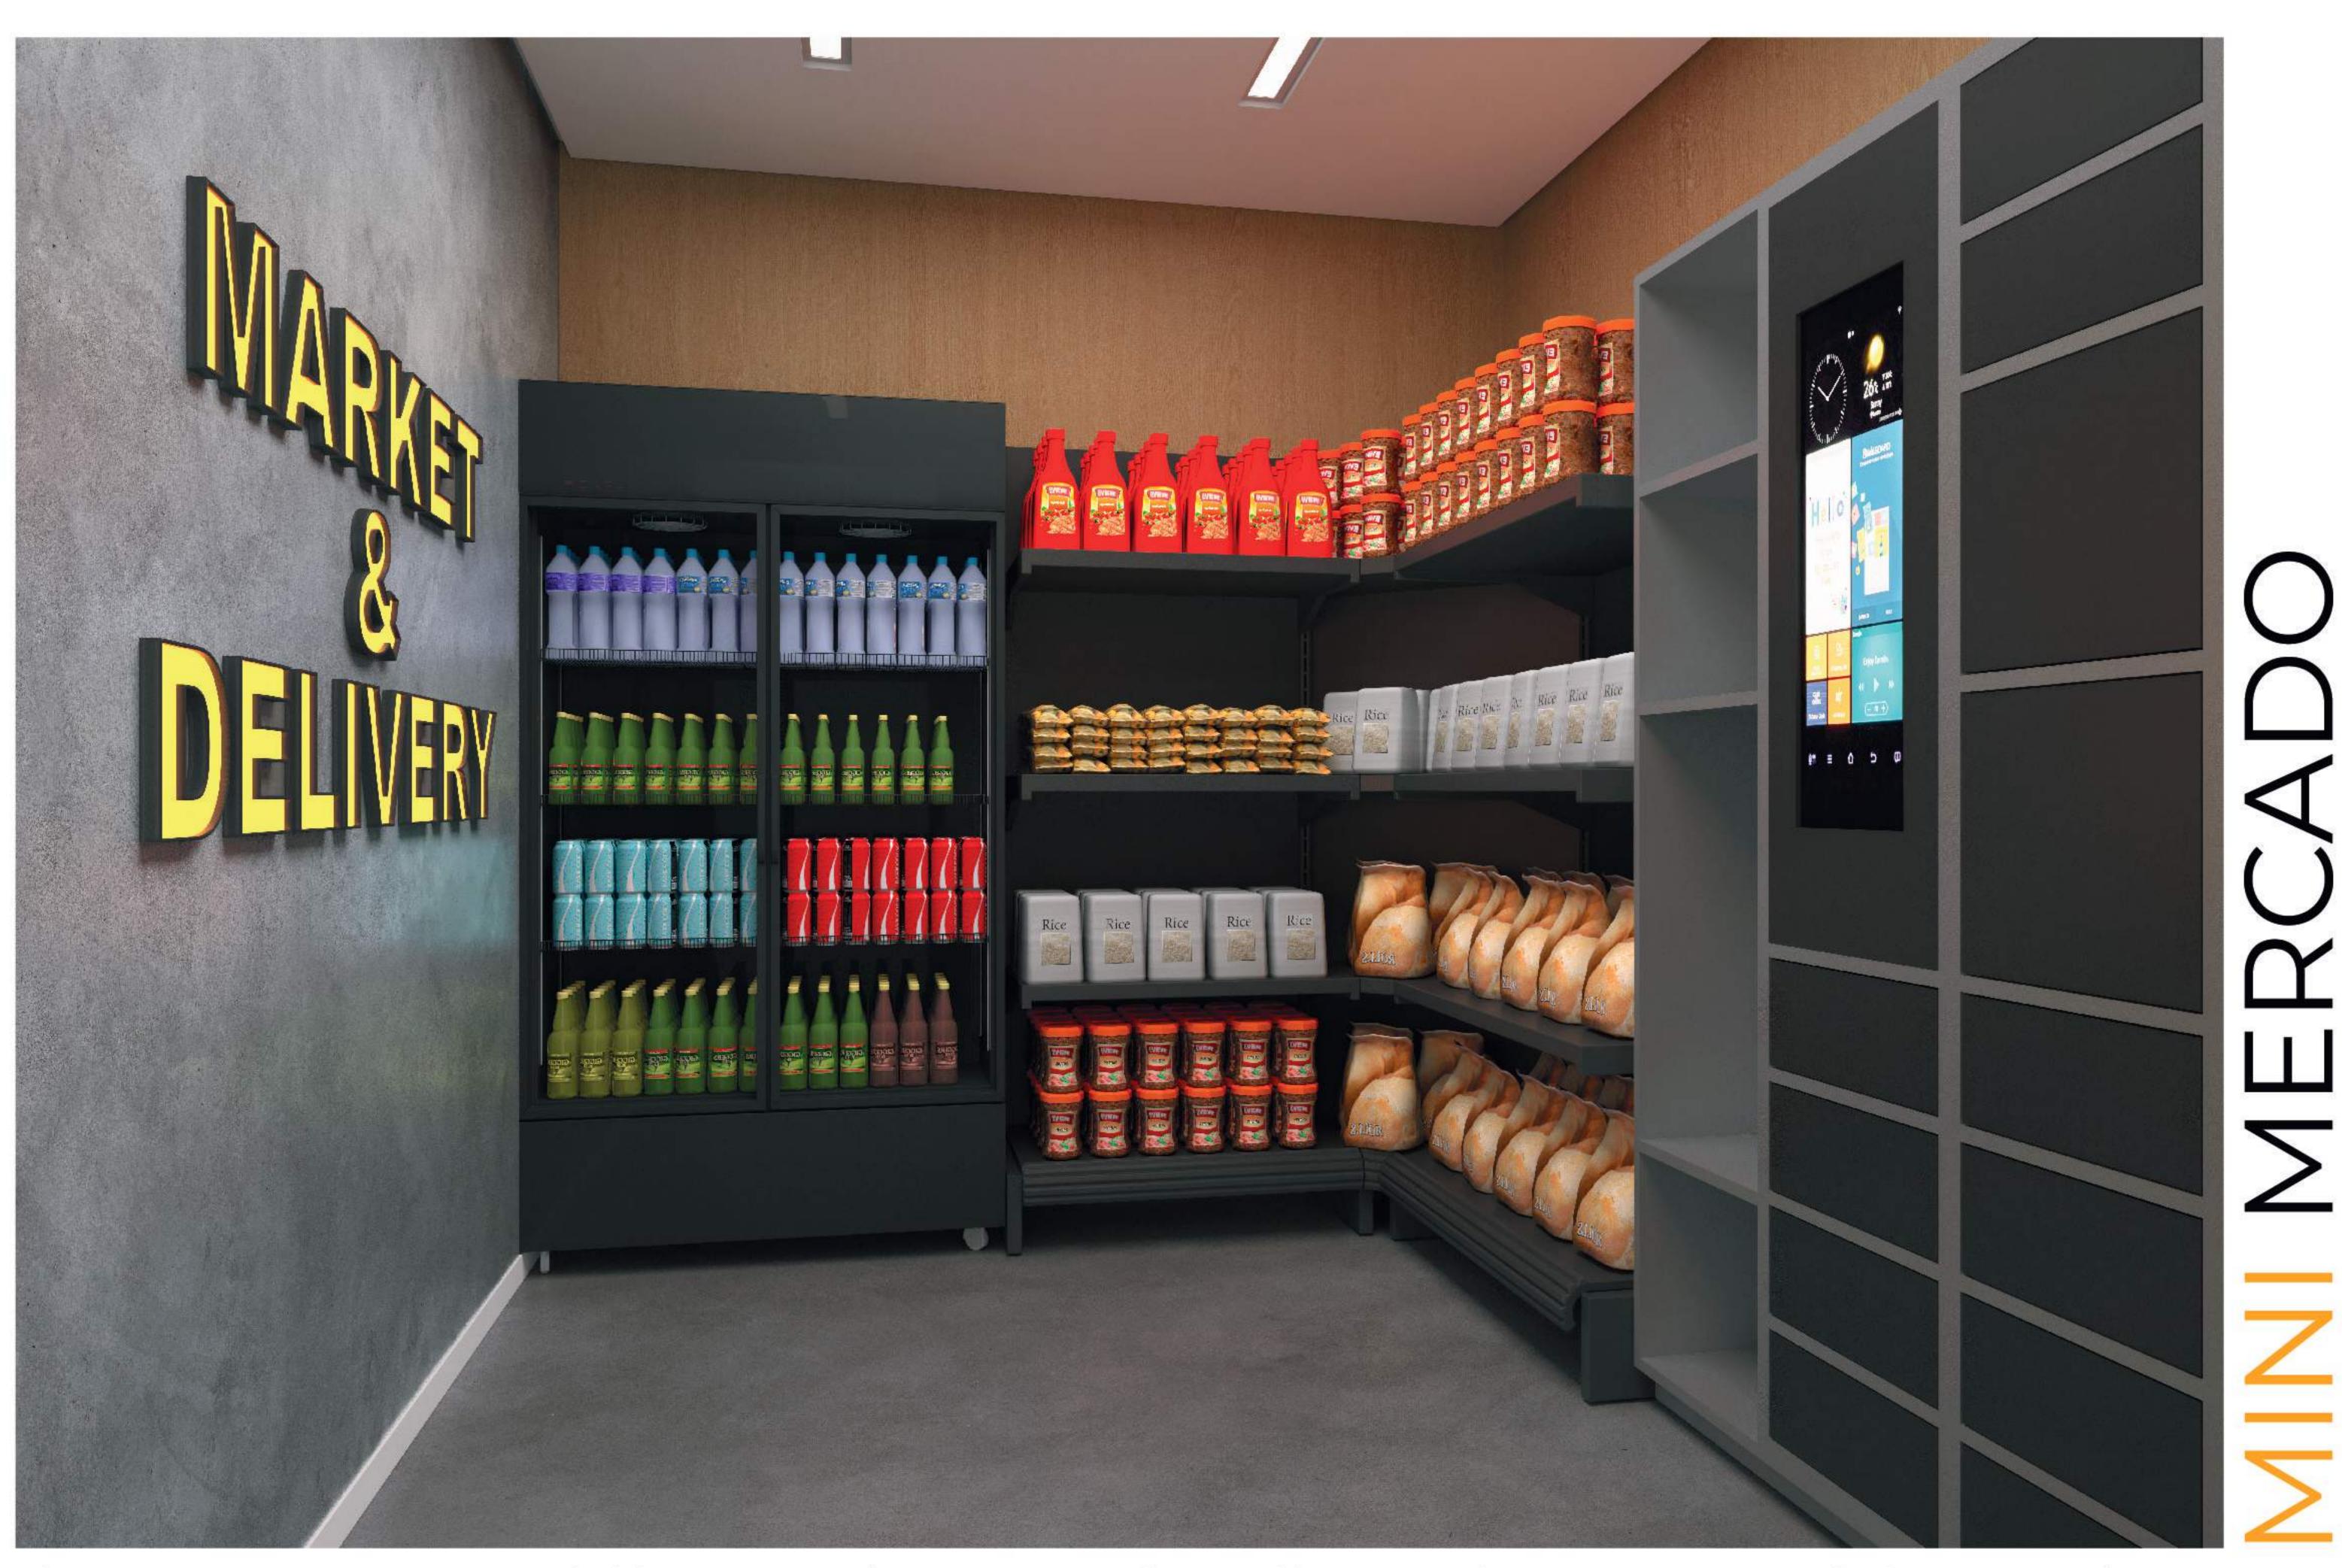

### Itens de lazer e serviços

Piscina, Piscina Infantil, Deck molhado, Sauna, Solarium, Lounge Bar, Espaço lareira, Brinquedote, Salão de festas, Churrasqueira com espaço gourmet, Quadra, Fitness, Salão de jogos, layground, Bicicletário, Pet place, Mini mercado e Redário.