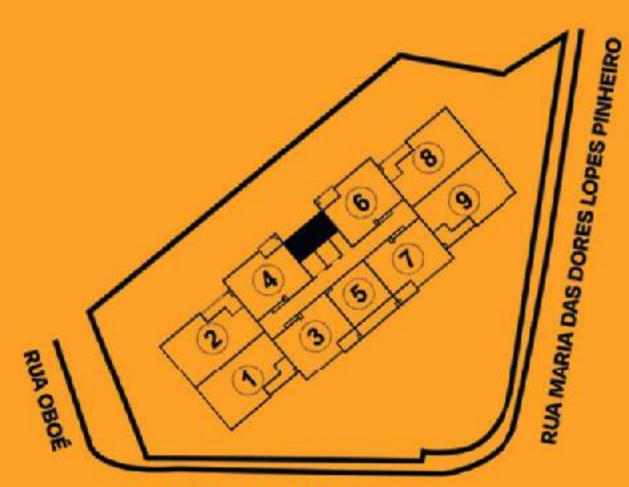

Todas as perspectivas são artísticas preliminares e as fotos meramente ilustrativas. Croqui de localização sem escala. Fonte: Google Maps.

| Apartamentos do 1º ao 12º pavimento | Finais 1, 2, 8, e 9 | 3 dorms (suíte) | 1 ou 2 vagas | 58,28 m² |
|-------------------------------------|---------------------|-----------------|--------------|----------|
| Apartamentos do 1º ao 12º pavimento | Finais 4 e 6        | 2 dorms (suíte) | 1 vaga       | 47,07 m² |
| Apartamentos do 1º ao 12º pavimento | Finais 7 e 3        | 2 dorms (suíte) | 1 vaga       | 46,58 m² |
| Apartamentos do 1º ao 12º pavimento | Final 5             | 1 dorm (suíte)  | 1 vaga       | 35,05 m² |

## **TIPOS DE UNIDADES - APTOS**

 $48 \text{ unidades} = 58.28 \text{m}^2$  $24 \text{ unidades} = 46,58 \text{m}^2$  $24 \text{ unidades} = 47,07 \text{m}^2$ 12 unidades =  $35,05m^2$ 

**AV. OTÁVIO BRAGA DE MESQUITA** 