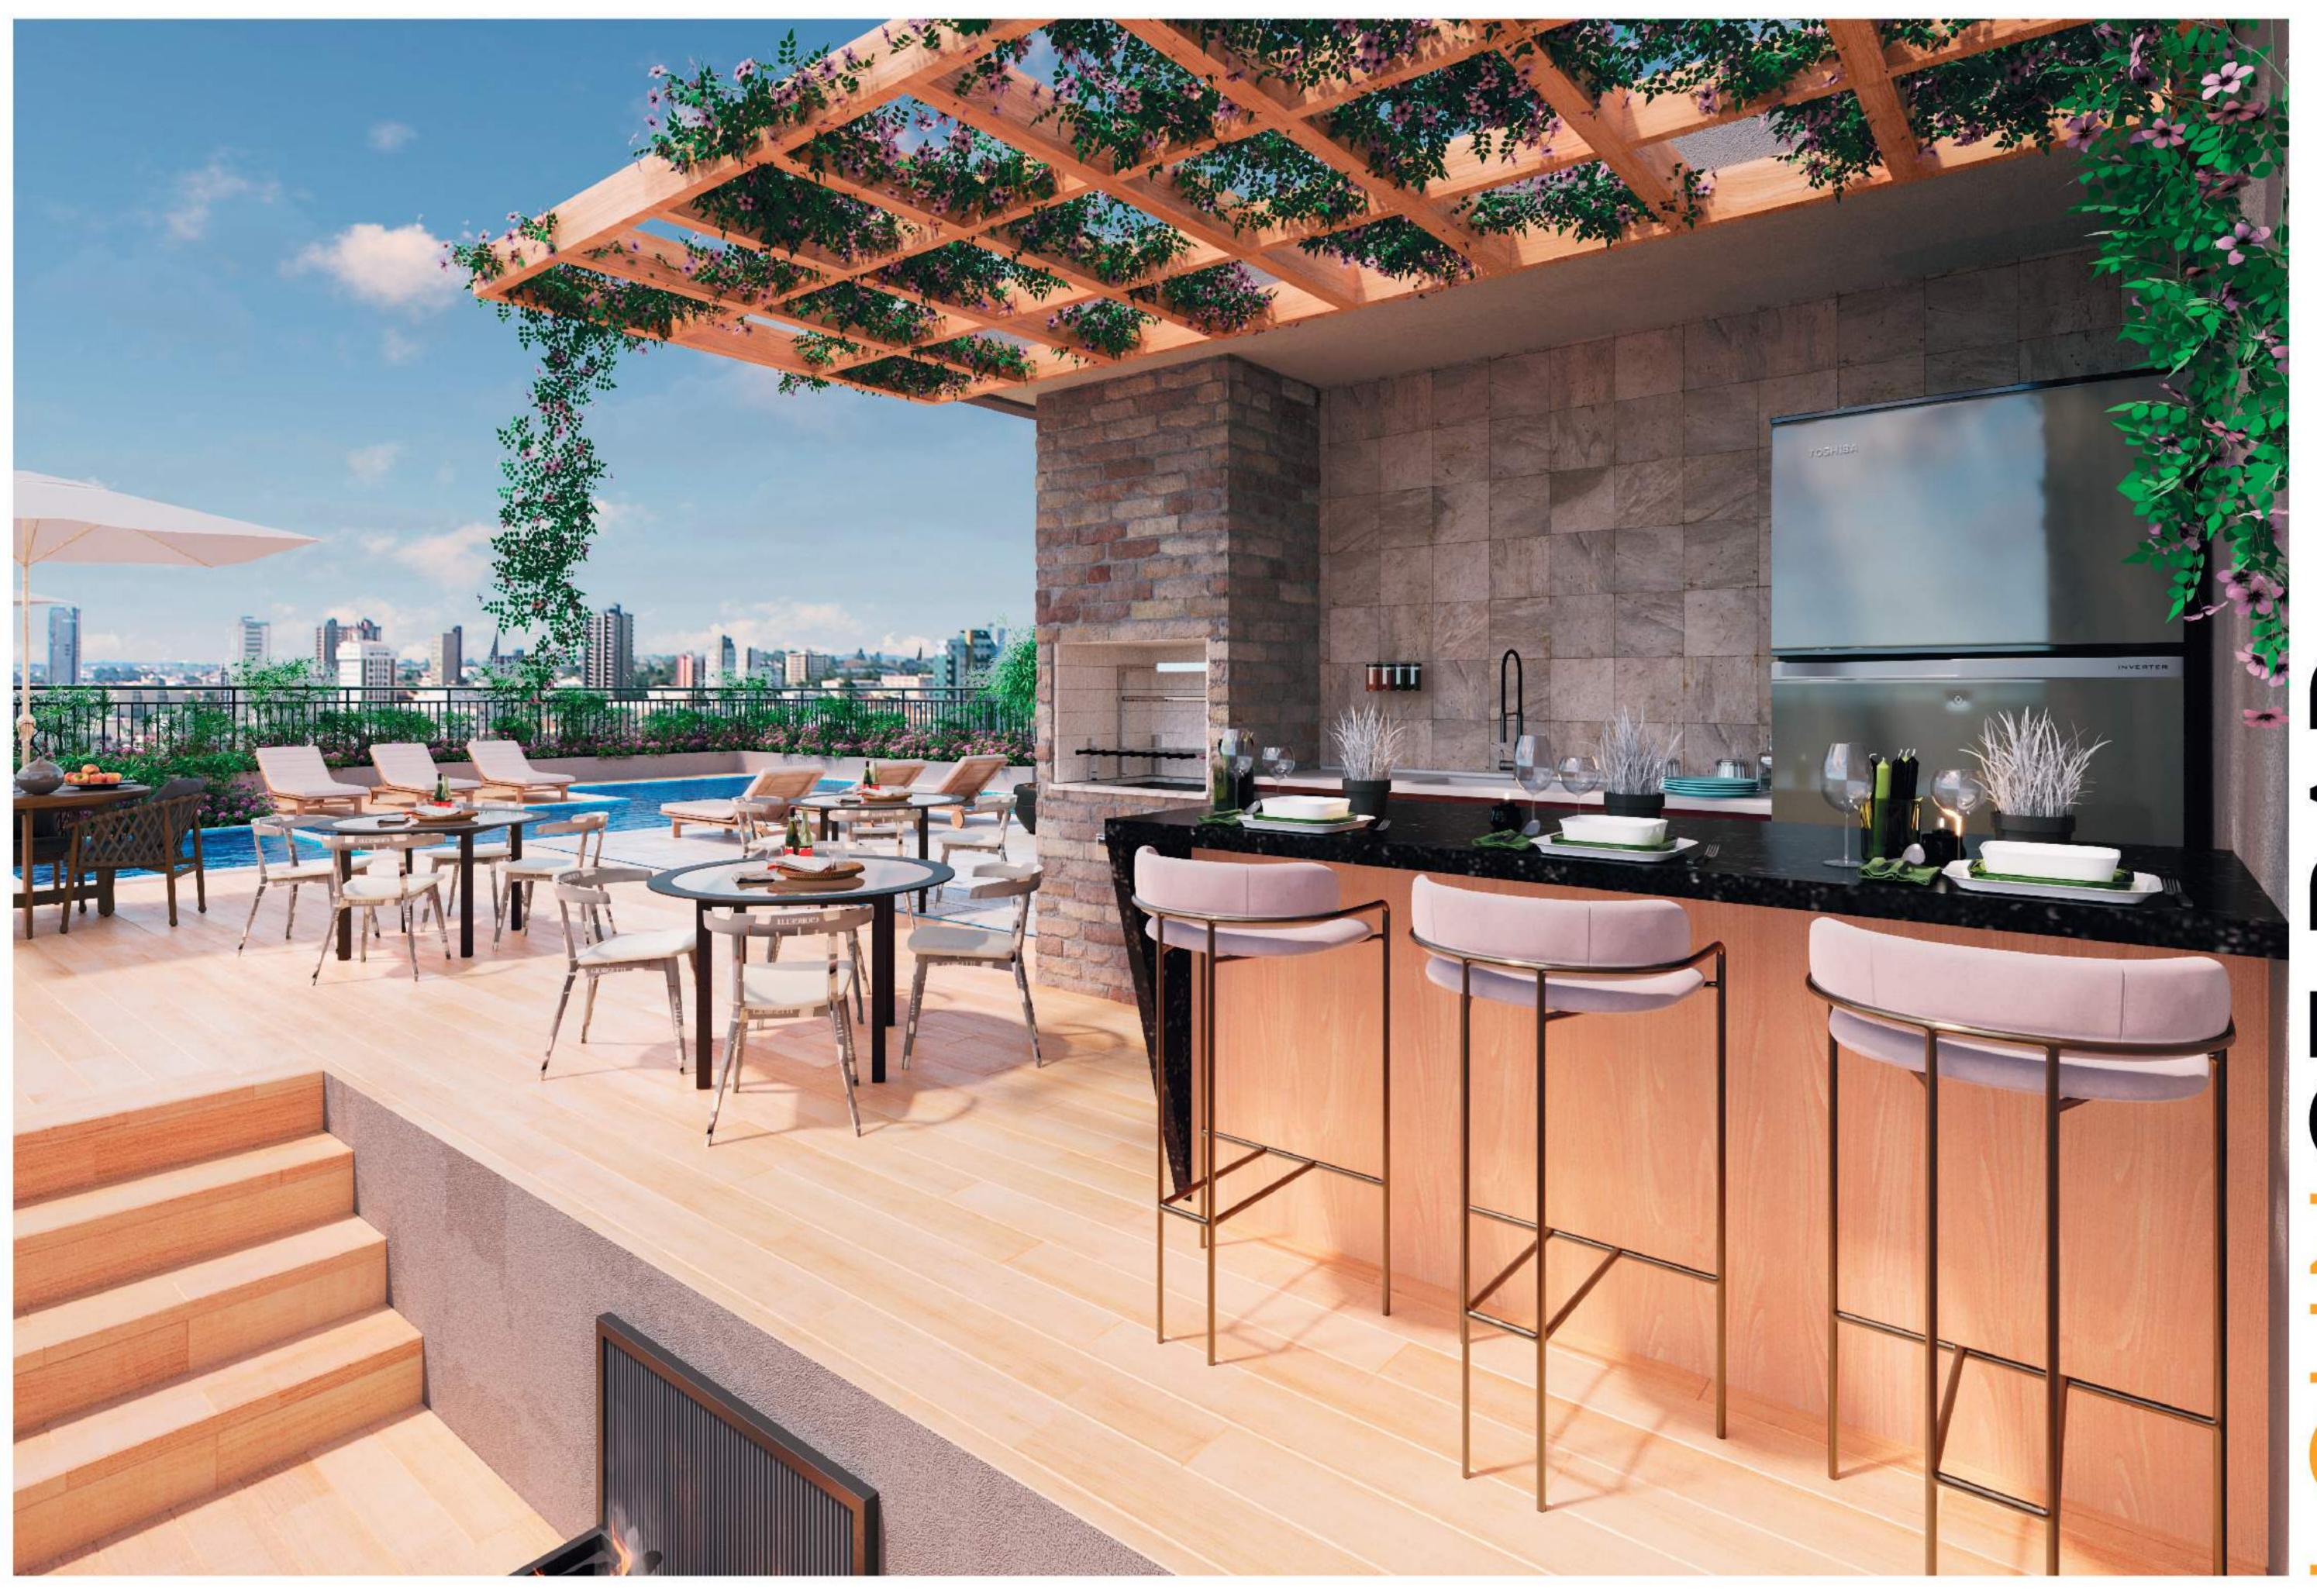

### Itens de lazer e serviços

Piscina, Piscina Infantil, Deck molhado, Sauna, Solarium, Lounge Bar, Espaço lareira, Brinquedote, Salão de festas, Churrasqueira com espaço gourmet, Quadra, Fitness, Salão de jogos, layground, Bicicletário, Pet place, Mini mercado e Redário.