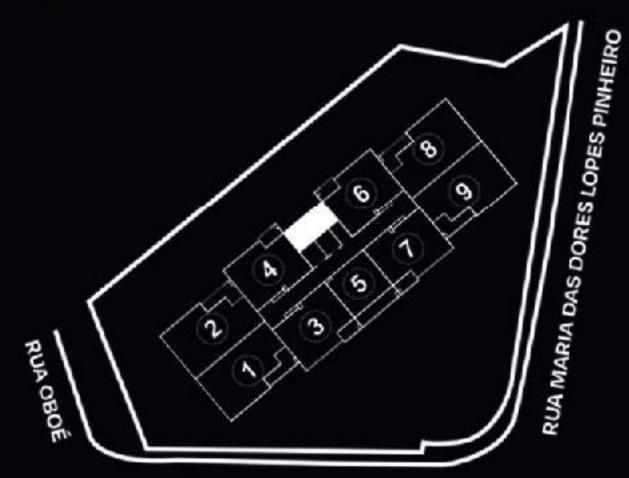

E 47m<sup>2</sup>** Finais 3, 4, 6 e 7

Com 1 vaga e varanda gourmet



AV. OTÁVIO BRAGA DE MESQUITA



Ilustração artística da planta tipo de 47m² privativos. Móveis, equipamentos e utensílios de decoração são meramente ilustrativos, não fazendo parte integrante do contrato. Portanto não serão entregues.



Todas as perspectivas são artísticas preliminares e as fotos meramente ilustrativas. Móveis, equipamentos e utensílios de decoração são meramente ilustrativos, não fazendo parte integrante do contrato. Portanto não serão entregues.

# Ζ S 2

# Residencial

# APTO DE 58m<sup>2</sup> Finais 1, 2, 8 e 9

Com 1 ou 2 vagas e varanda gourmet



AV. OTÁVIO BRAGA DE MESQUITA



# Residencial

## APTO DE 58m<sup>2</sup> c/ living ampliado Finais 1, 2, 8 e 9

Com 1 ou 2 vagas e varanda gourmet



AV. OTÁVIO BRAGA DE MESQUITA



/





Todas as perspectivas são artísticas. Móveis, equipamentos e utensílios de decoração são meramente ilustrativos e serão entregues conforme memorial descritivo. O empreendimento será entregue com vegetação implantada. Os projetos executivos de arquitetura e decoração estão estão sujeitos a alteração sem prévio aviso em decorrência de necessidades técnicas.

## Residencial INPO









Todas as perspectivas são artísticas. Móveis, equipamentos e utensílios de decoração são meramente ilustrativos e serão entregues conforme memorial descritivo. O empreendimento será entregue com vegetação implantada. Os projetos executivos de arquitetura e decoração estão estão sujeitos a alteração sem prévio aviso em decorrência de necessidades técnicas.



Todas as p