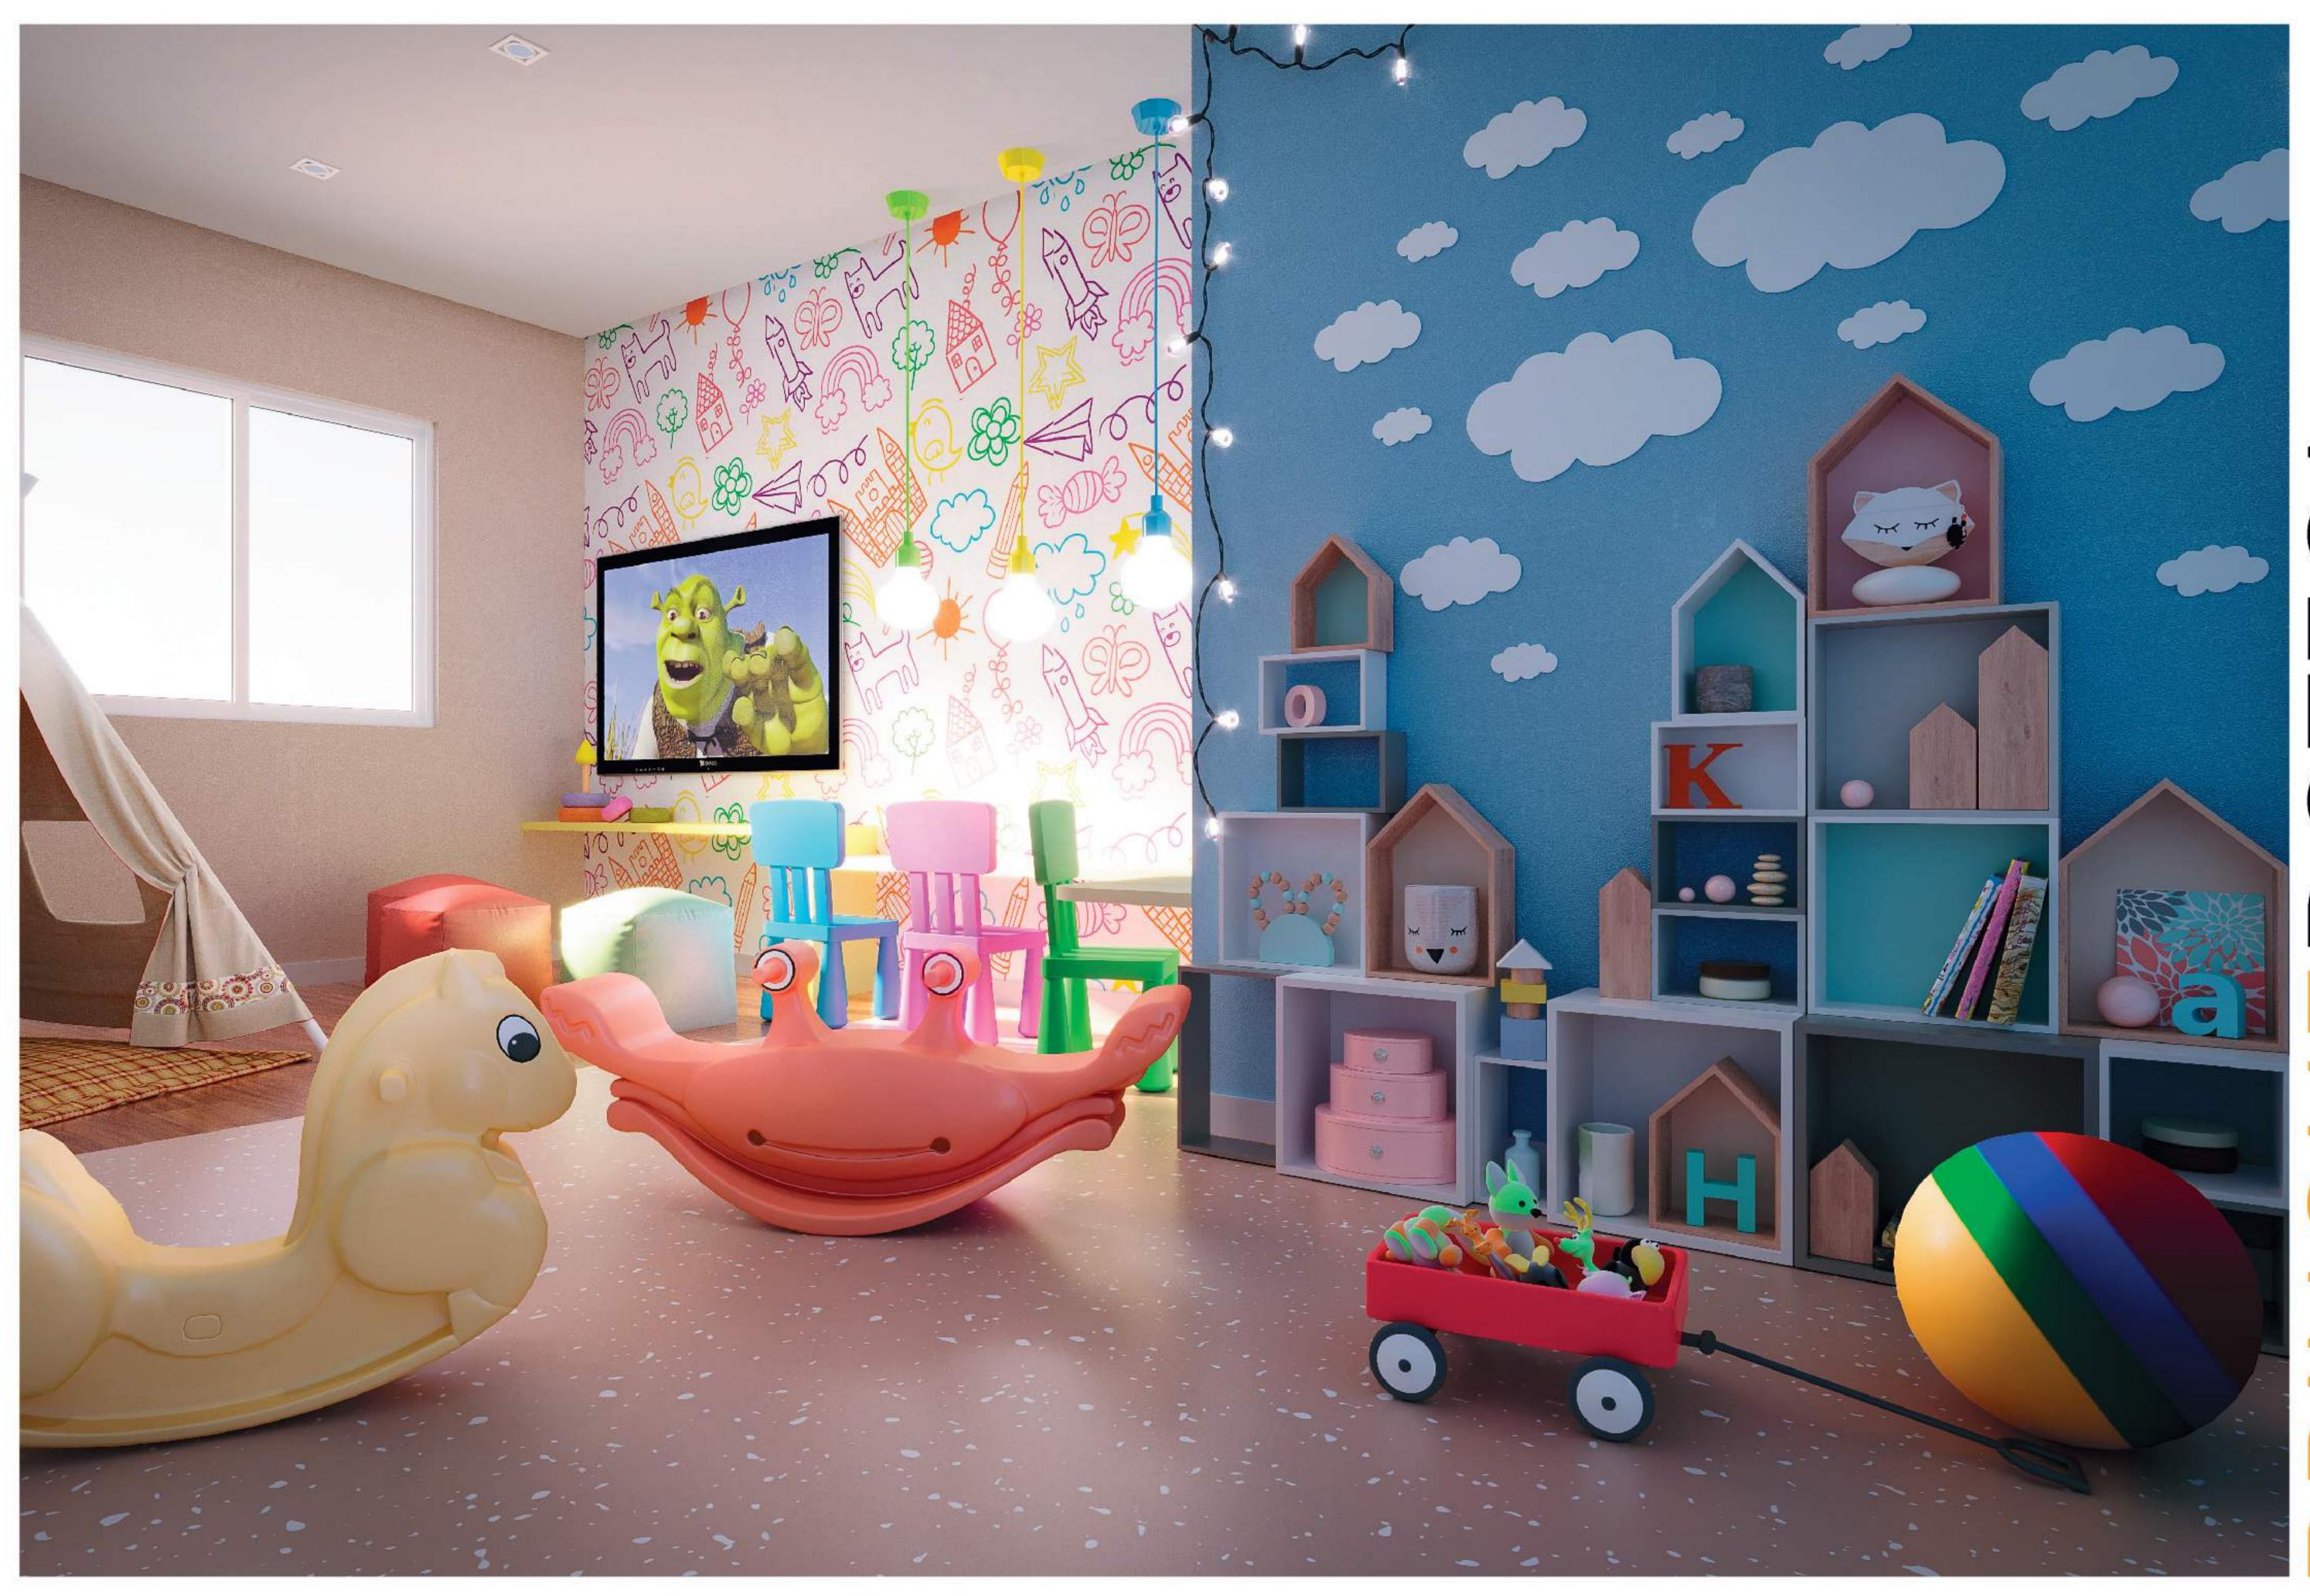

### Itens de lazer e serviços

Piscina, Piscina Infantil, Deck molhado, Sauna, Solarium, Lounge Bar, Espaço lareira, Brinquedote, Salão de festas, Churrasqueira com espaço gourmet, Quadra, Fitness, Salão de jogos, layground, Bicicletário, Pet place, Mini mercado e Redário.