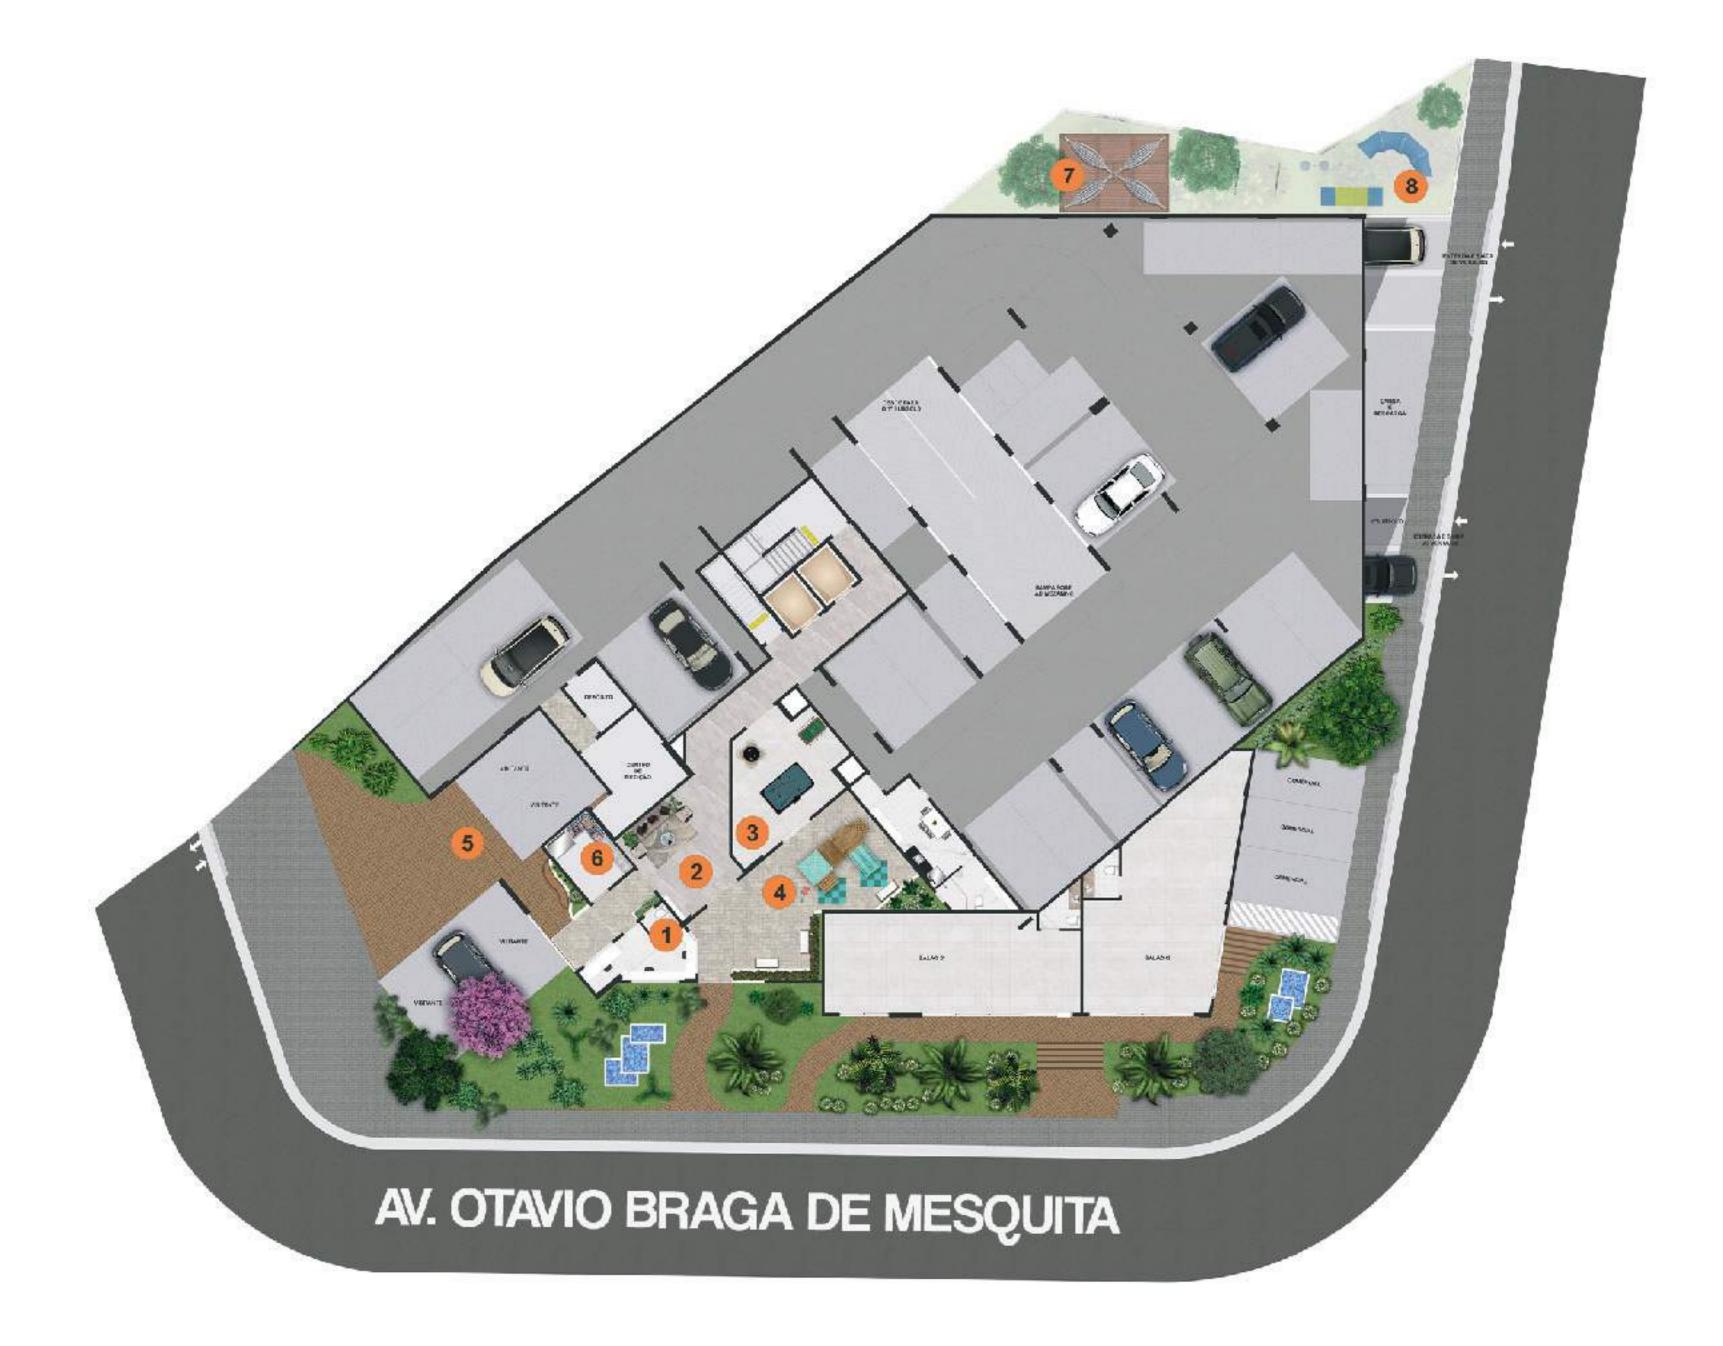

### Descrição dos pavimentos

2 Subsolos (garagem), 1 Térreo (garagem/ portaria / lazer /lojas) Mezanino (garagem), 12 Pavimentos (apartamentos) e 1 Cobertura (Lazer).

### Vagas de garagem

154 vagas distribuidas entre: 129 para apartamentos (2 para deficientes físicos), 18 para motos, 5 para visitantes, 1 para carga e descarga e 1 para van escolar.

### Itens de lazer e serviços

Piscina, Piscina Infantil, Deck molhado, Sauna, Solarium, Lounge Bar, Espaço lareira, Brinquedote, Salão de festas, Churrasqueira com espaço gourmet, Quadra, Fitness, Salão de jogos, layground, Bicicletário, Pet place, Mini mercado e Redário.