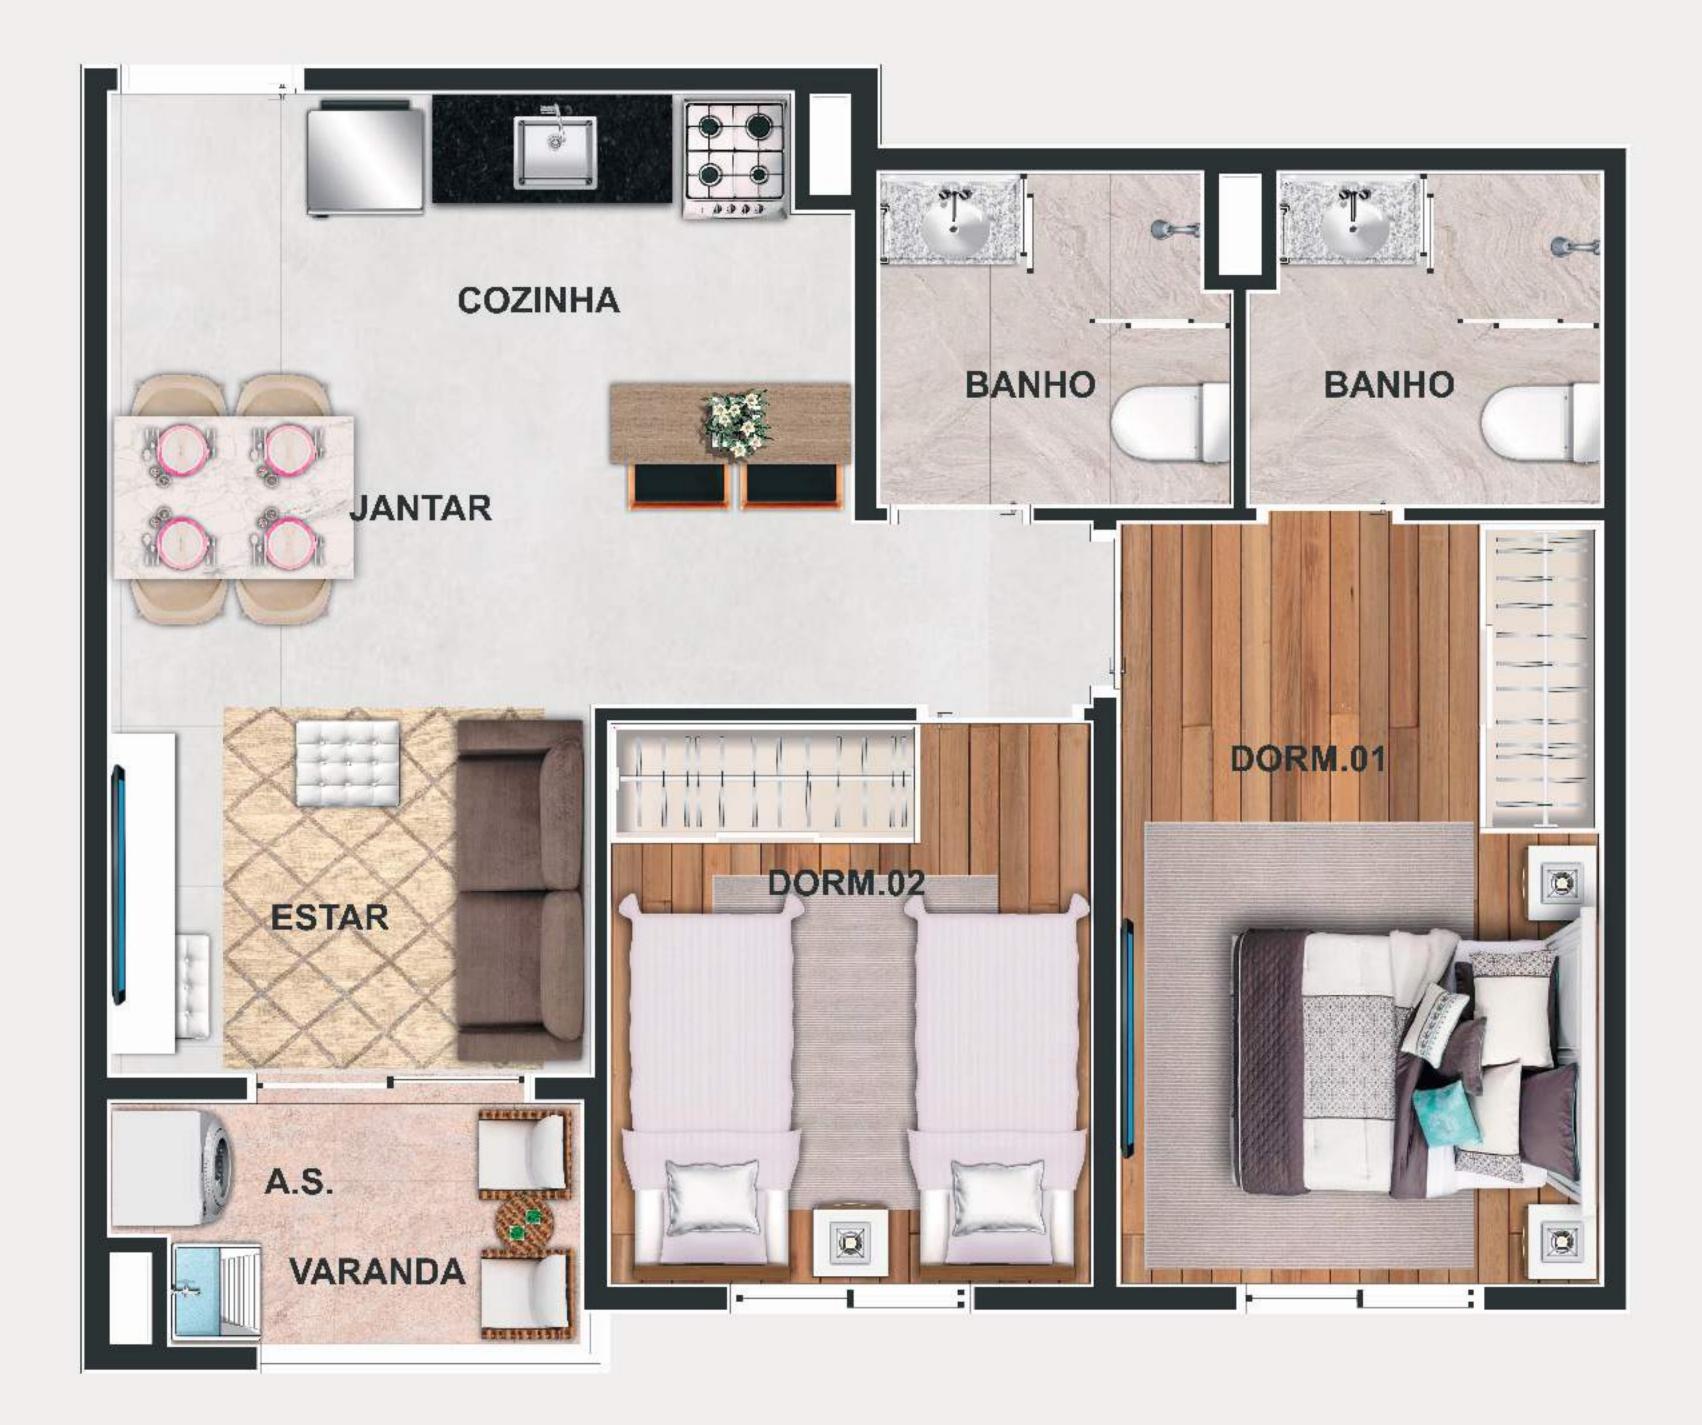

# APTO **DE 47m<sup>2</sup>** Finais 3, 4, 6 e 7

Com 1 vaga e varanda gourmet

AV. OTÁVIO BRAGA DE MESQUITA

Ilustração artística da planta tipo de 47m² privativos. Móveis, equipamentos e utensílios de decoração são meramente ilustrativos, não fazendo parte integrante do contrato. Portanto não serão entregues.

Todas as perspectivas são artísticas preliminares e as fotos meramente ilustrativas. Móveis, equipamentos e utensílios de decoração são meramente ilustrativos, não fazendo parte integrante do contrato. Portanto não serão entregues.