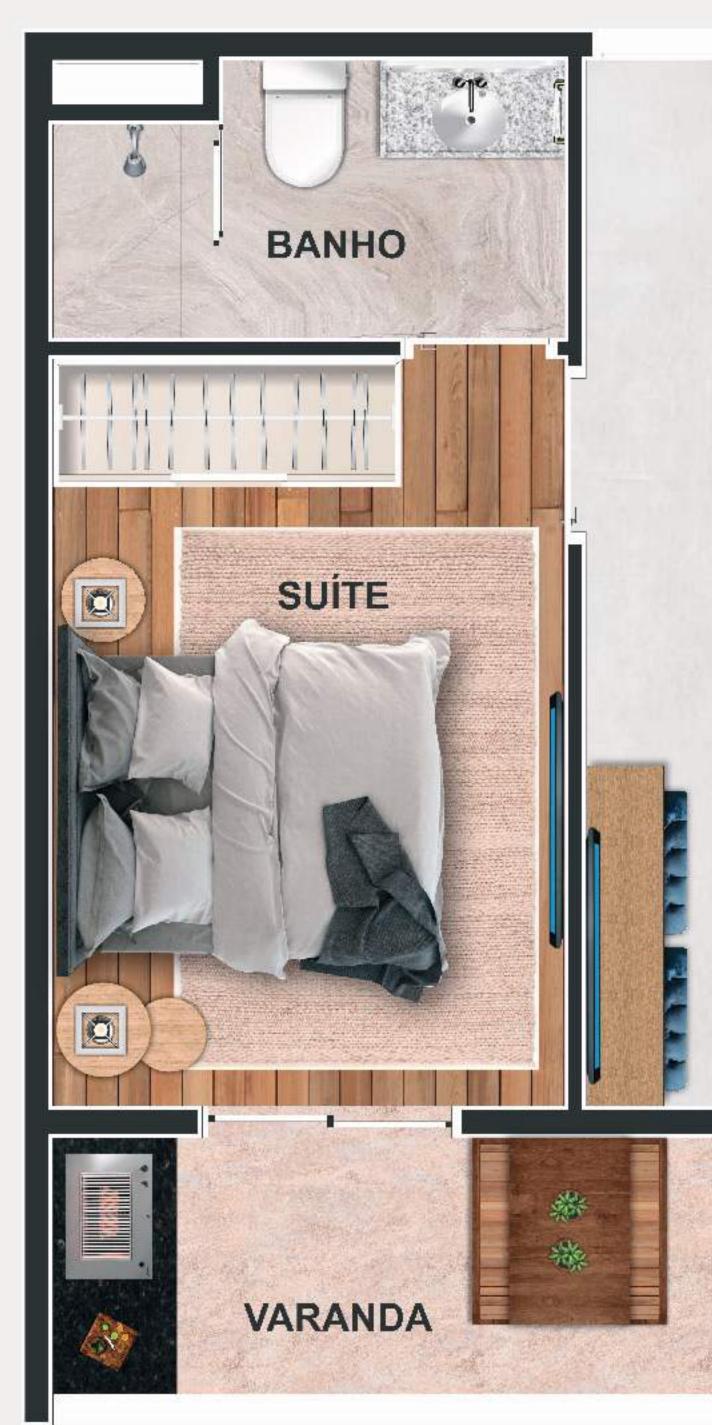

# APTO DE 58m<sup>2</sup> Finais 1, 2, 8 e 9

Com 1 ou 2 vagas e varanda gourmet

AV. OTÁVIO BRAGA DE MESQUITA

## APTO DE 58m<sup>2</sup> c/ living ampliado Finais 1, 2, 8 e 9

Com 1 ou 2 vagas e varanda gourmet

AV. OTÁVIO BRAGA DE MESQUITA

/

Todas as perspectivas são artísticas. Móveis, equipamentos e utensílios de decoração são meramente ilustrativos e serão entregues conforme memorial descritivo. O empreendimento será entregue com vegetação implantada. Os projetos executivos de arquitetura e decoração estão estão sujeitos a alteração sem prévio aviso em decorrência de necessidades técnicas.