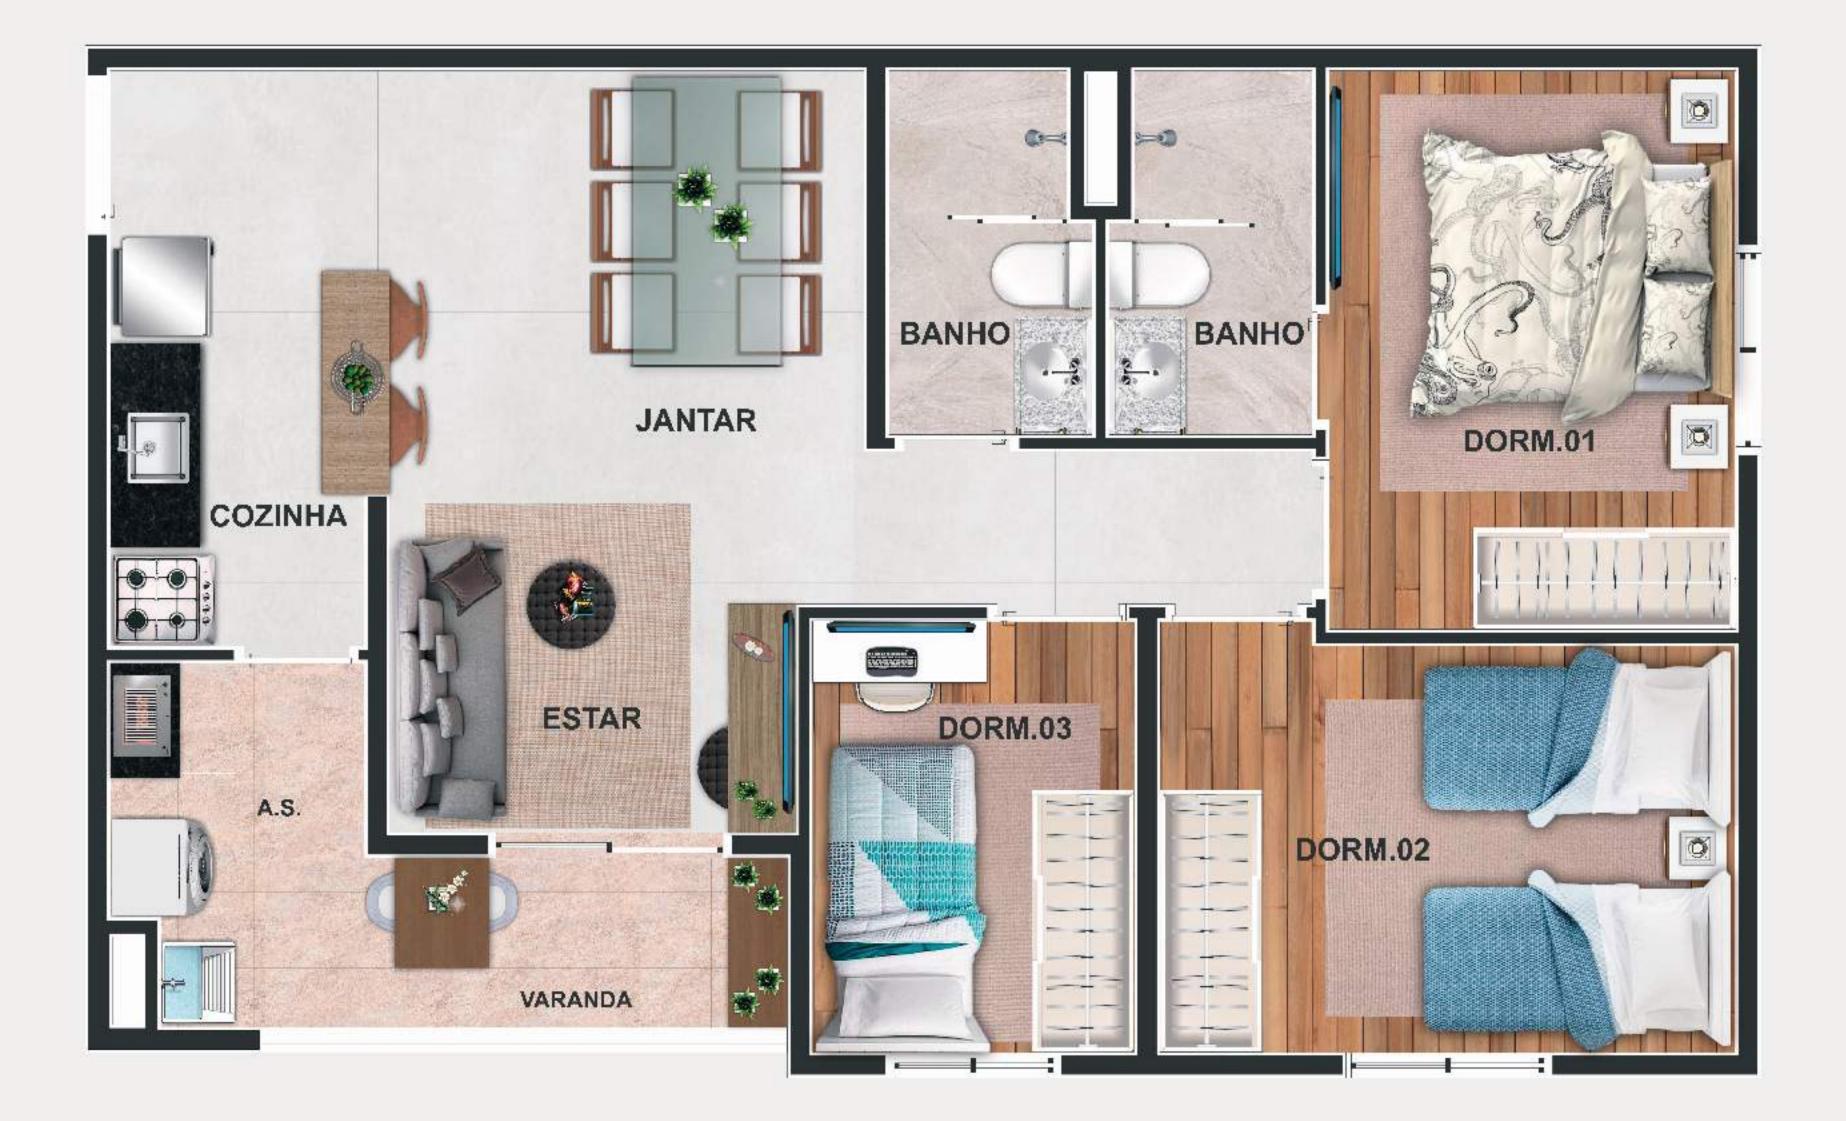

# APTO DE 58m<sup>2</sup> Finais 1, 2, 8 e 9

Com 1 ou 2 vagas e varanda gourmet

AV. OTÁVIO BRAGA DE MESQUITA