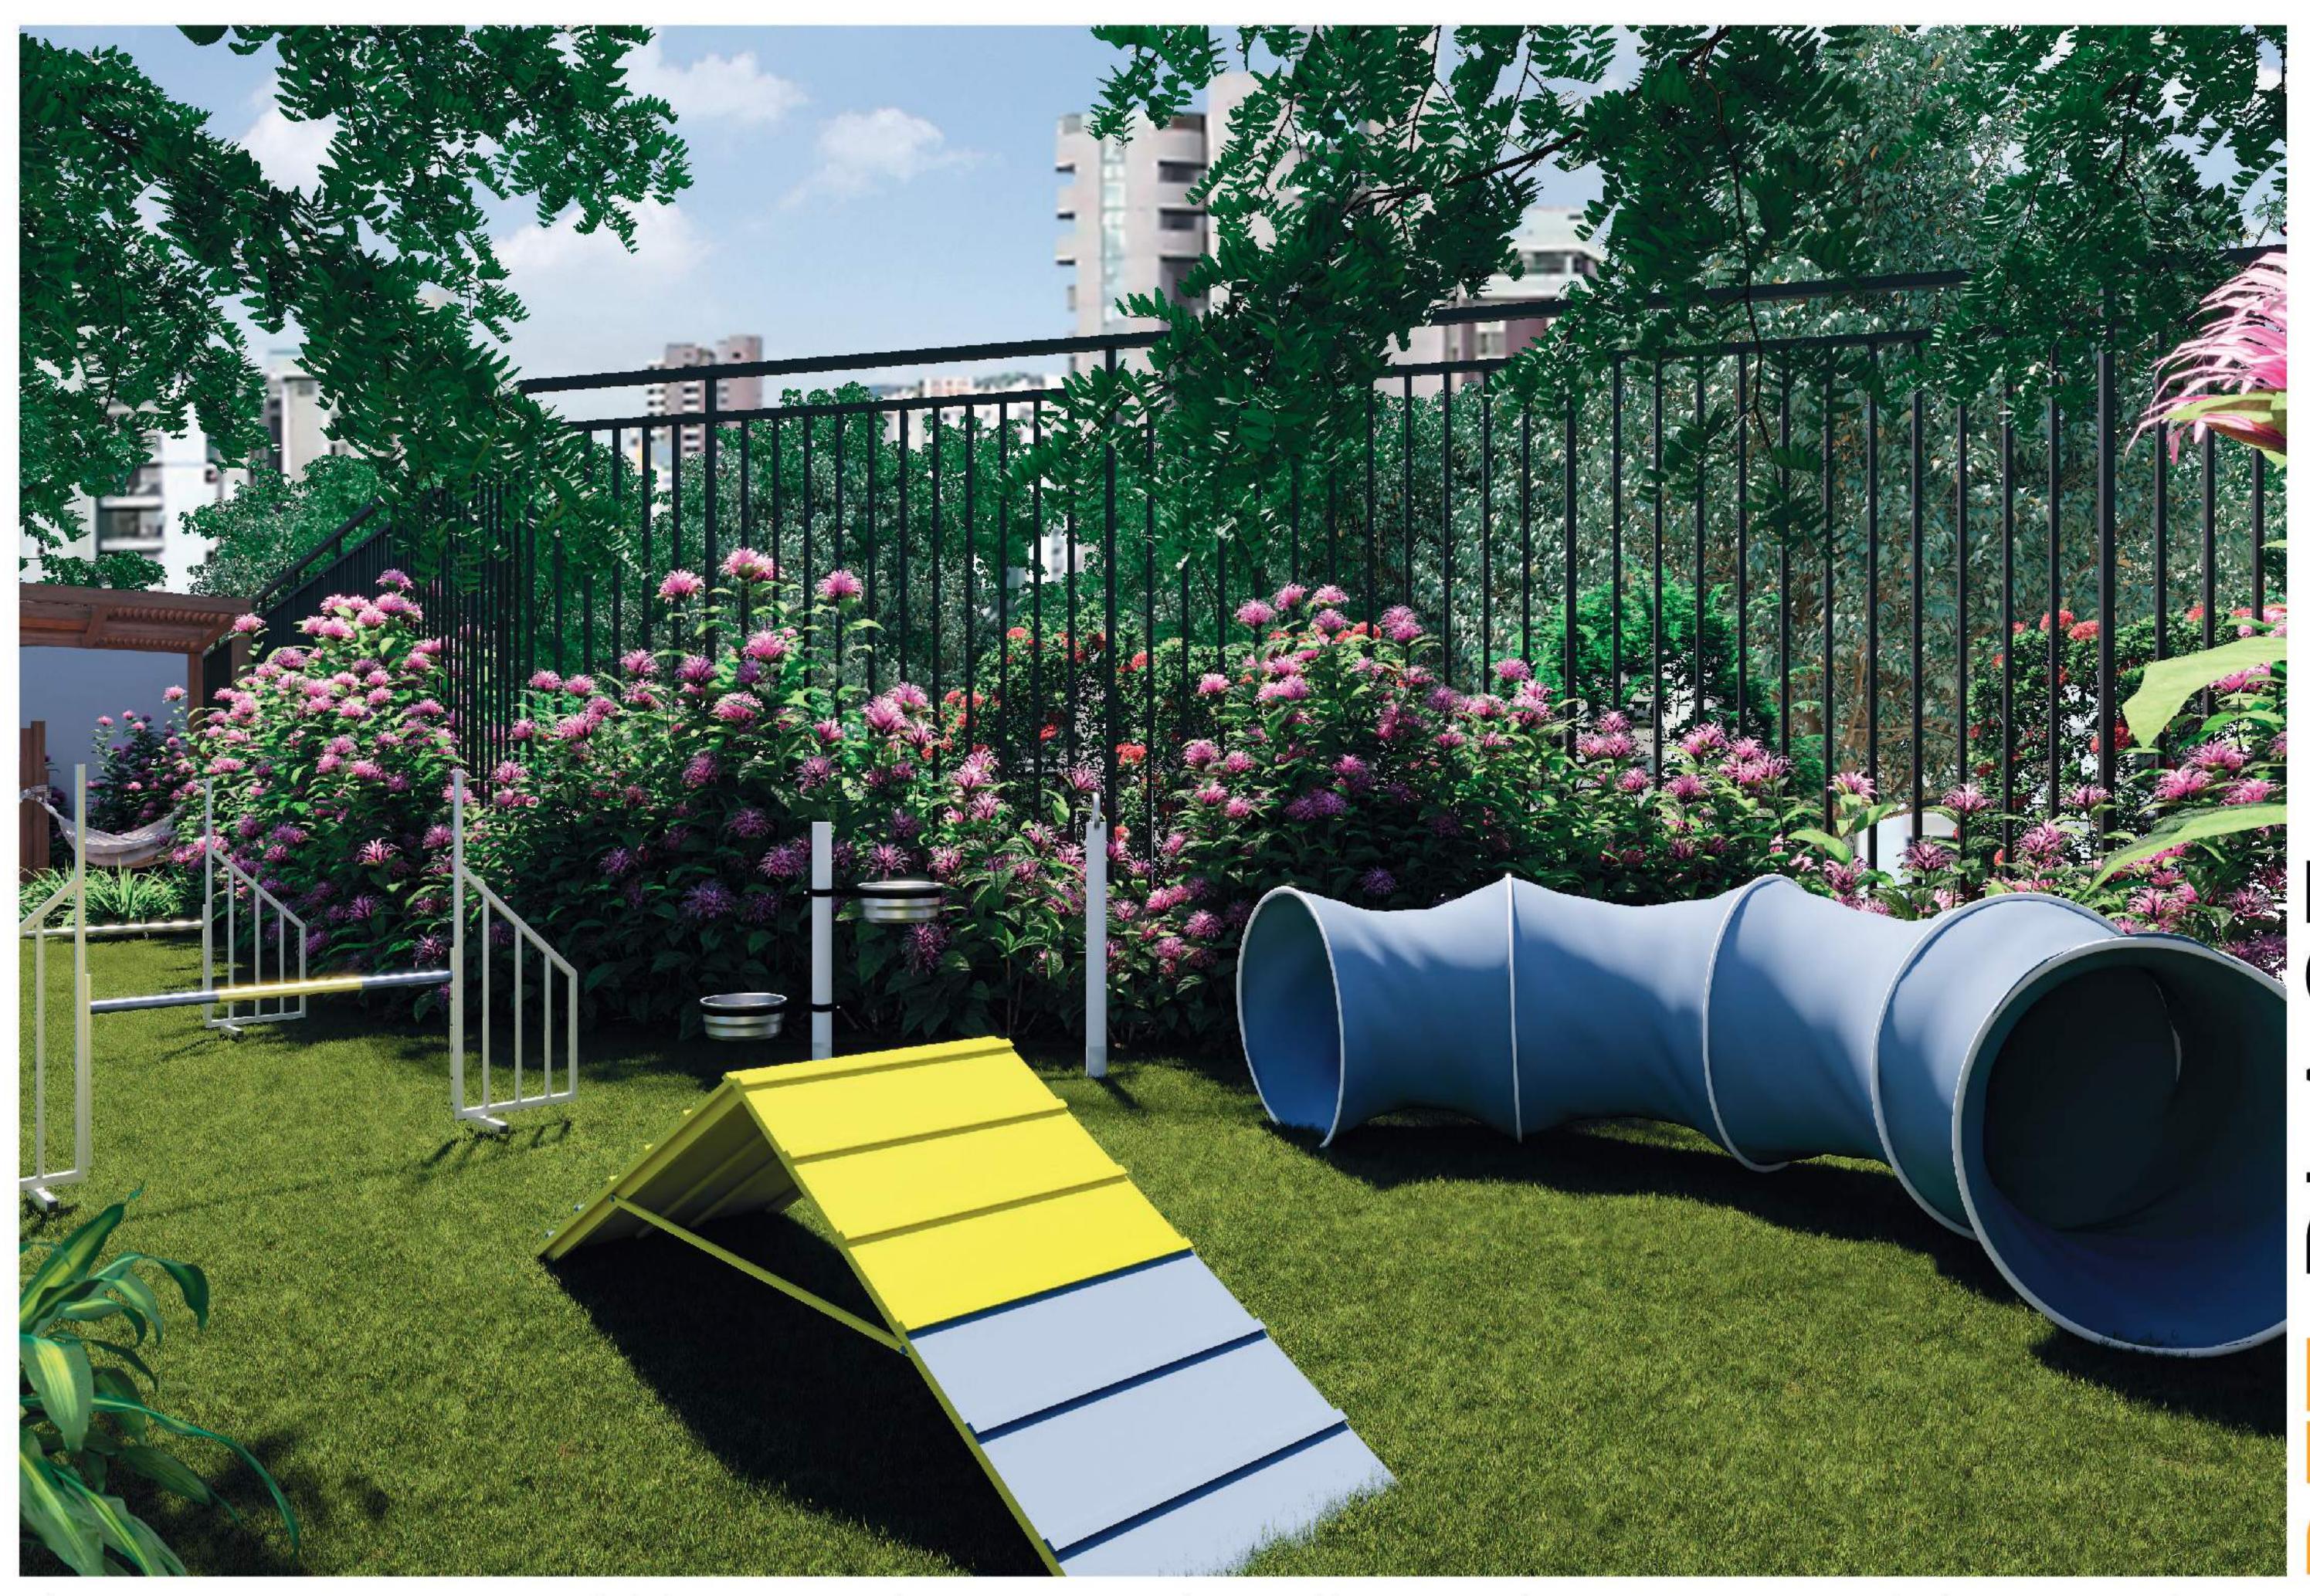

### Itens de lazer e serviços

Piscina, Piscina Infantil, Deck molhado, Sauna, Solarium, Lounge Bar, Espaço lareira, Brinquedote, Salão de festas, Churrasqueira com espaço gourmet, Quadra, Fitness, Salão de jogos, layground, Bicicletário, Pet place, Mini mercado e Redário.