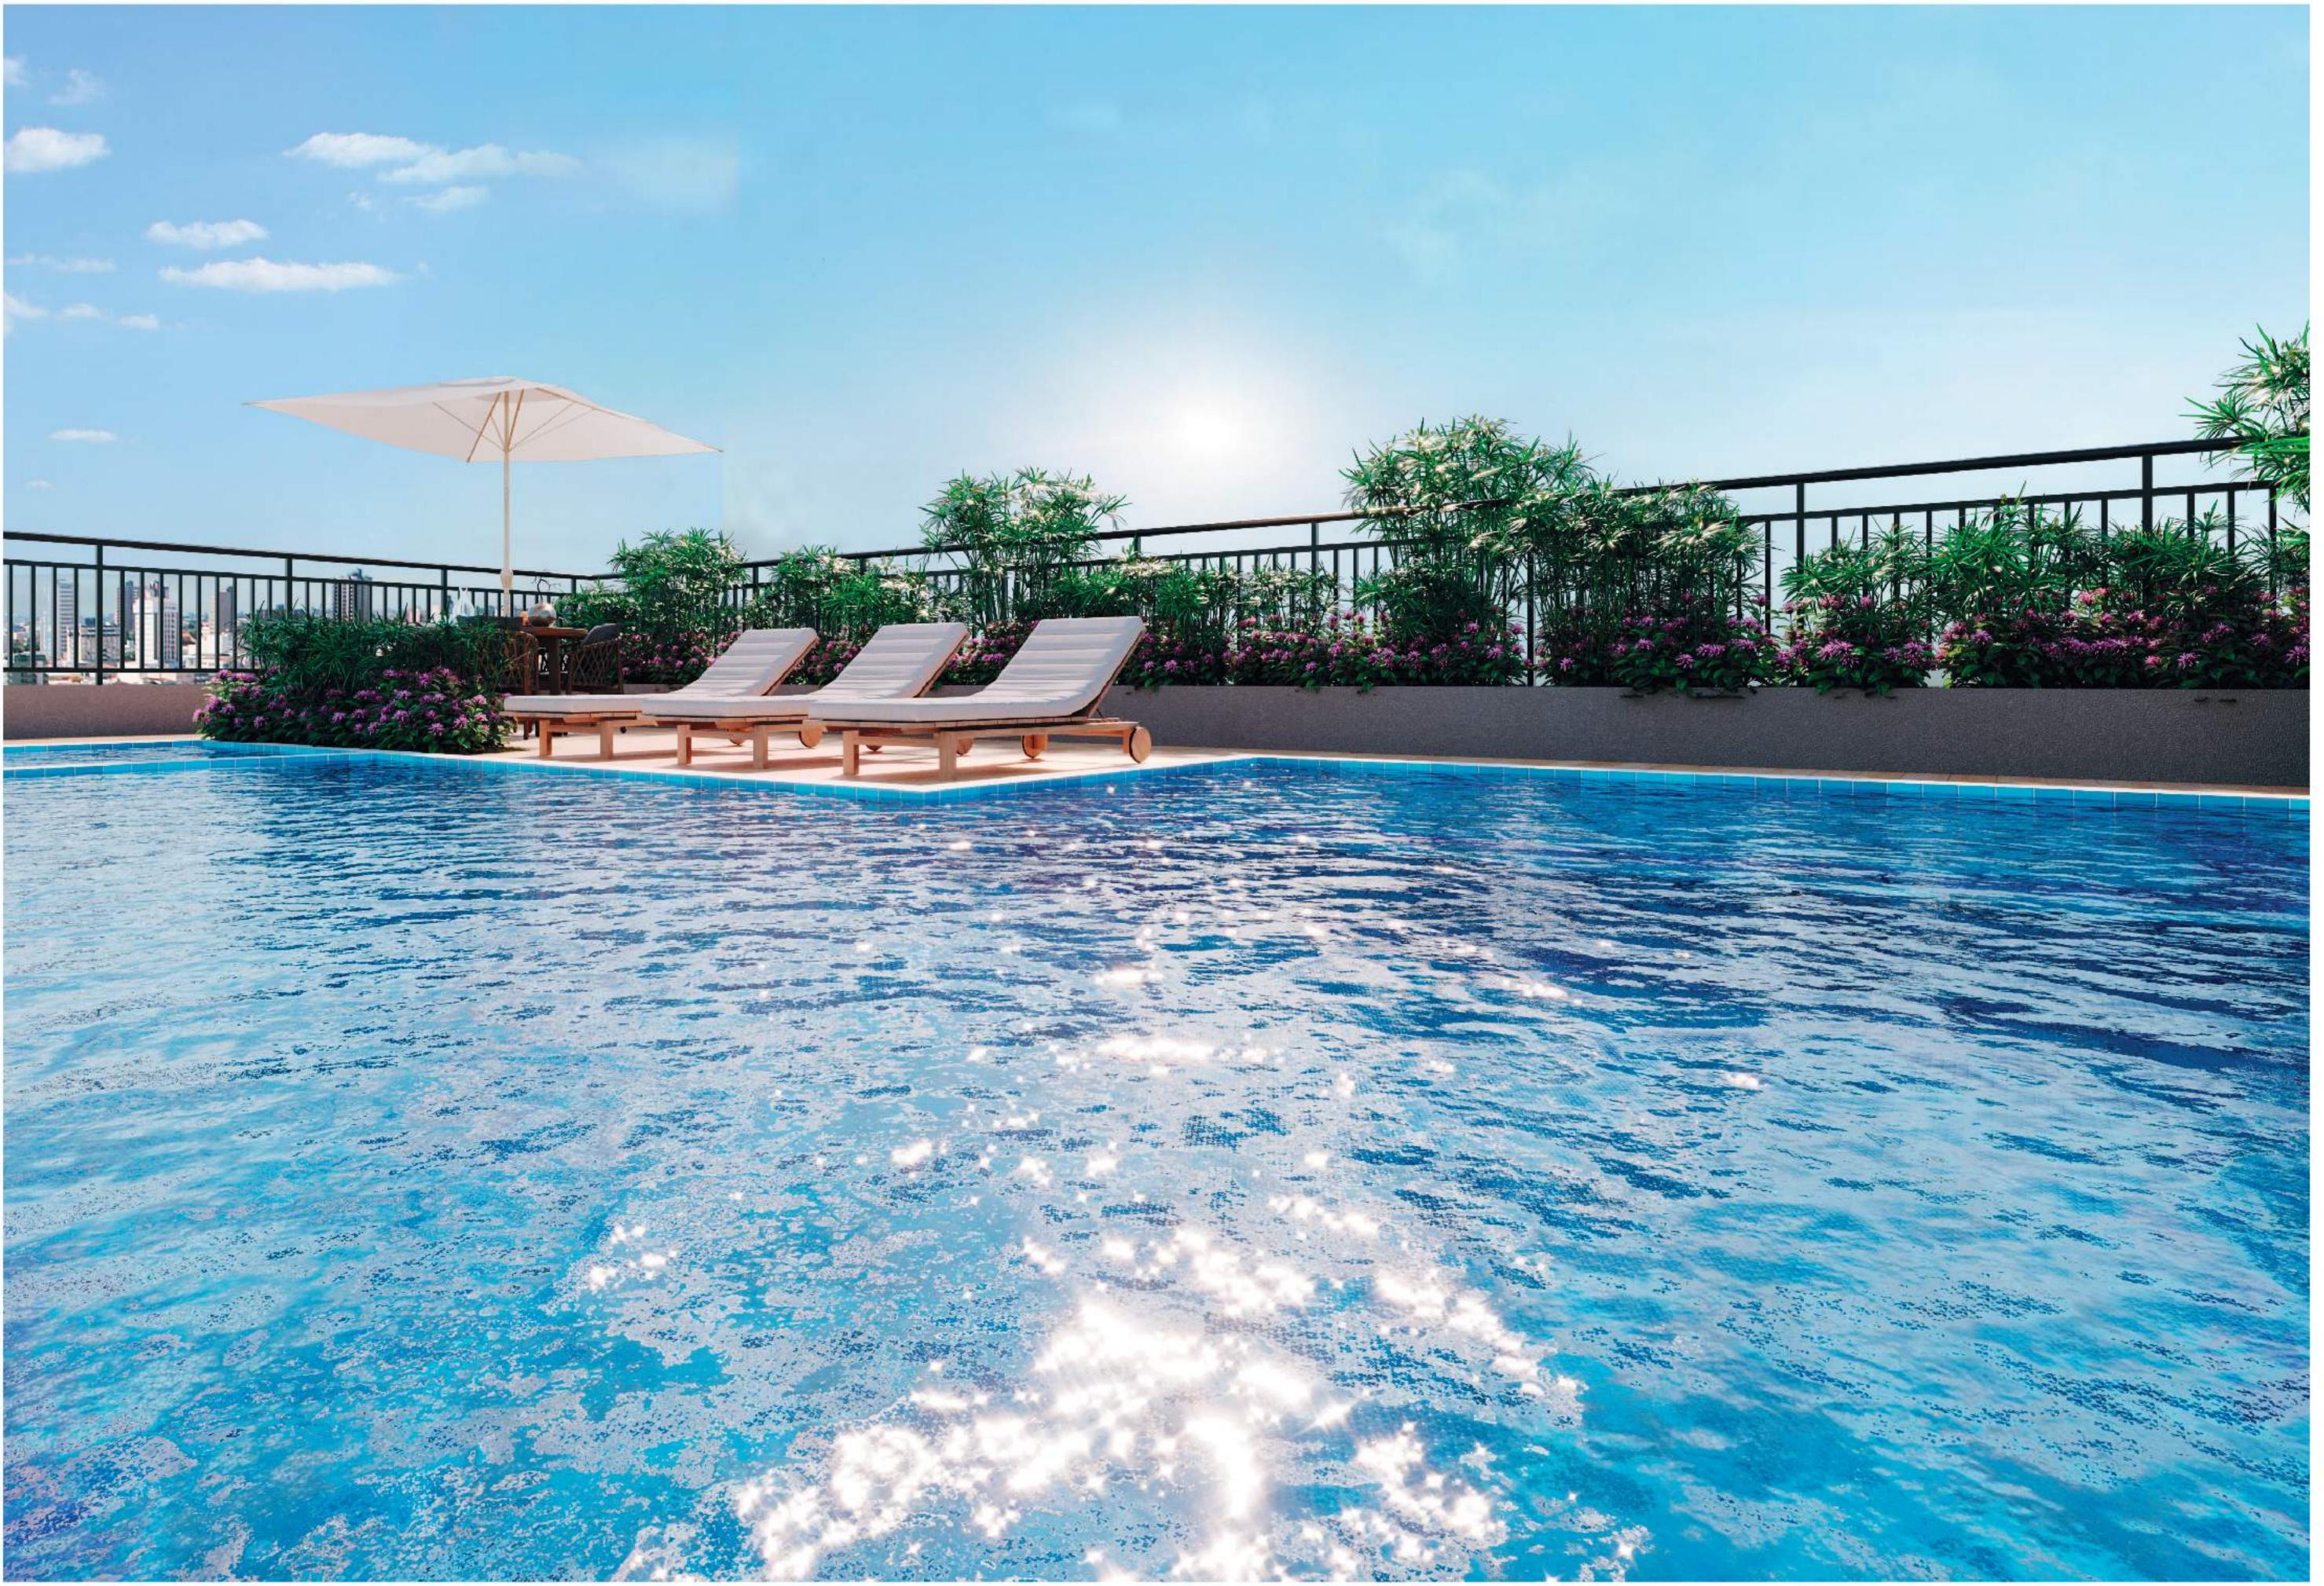

### Itens de lazer e serviços

Piscina, Piscina Infantil, Deck molhado, Sauna, Solarium, Lounge Bar, Espaço lareira, Brinquedote, Salão de festas, Churrasqueira com espaço gourmet, Quadra, Fitness, Salão de jogos, layground, Bicicletário, Pet place, Mini mercado e Redário.