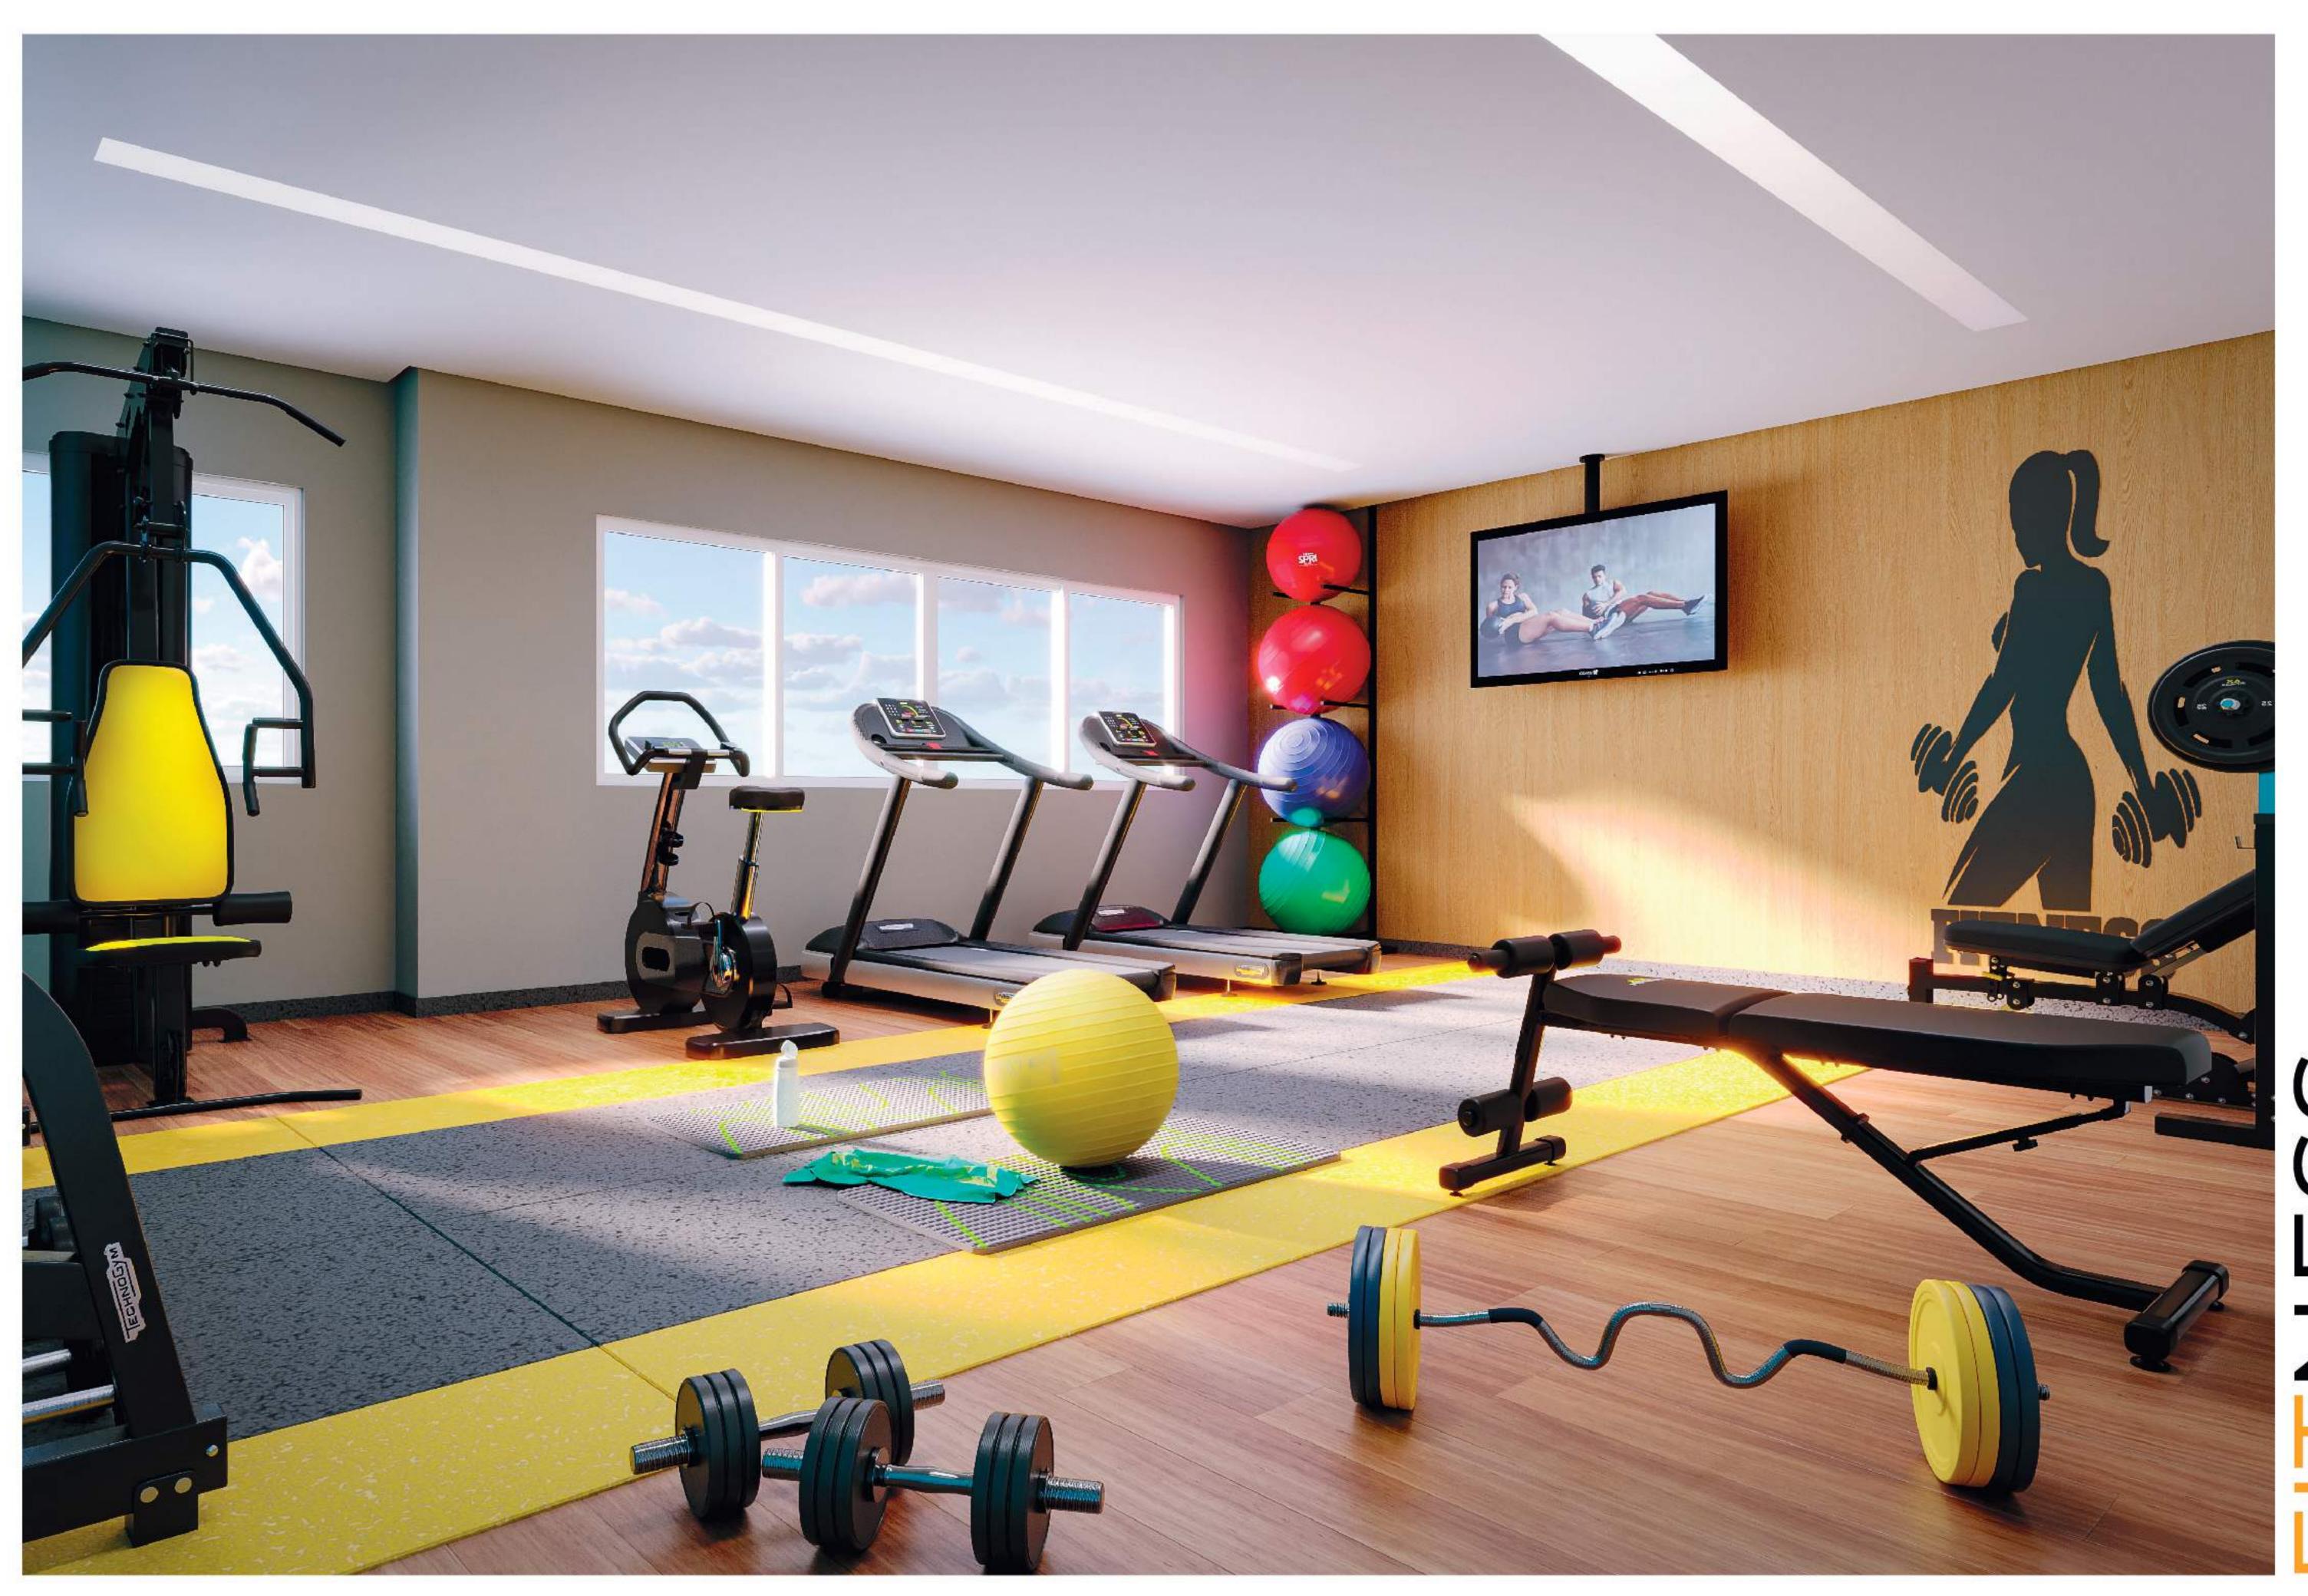

### Itens de lazer e serviços

Piscina, Piscina Infantil, Deck molhado, Sauna, Solarium, Lounge Bar, Espaço lareira, Brinquedote, Salão de festas, Churrasqueira com espaço gourmet, Quadra, Fitness, Salão de jogos, layground, Bicicletário, Pet place, Mini mercado e Redário.