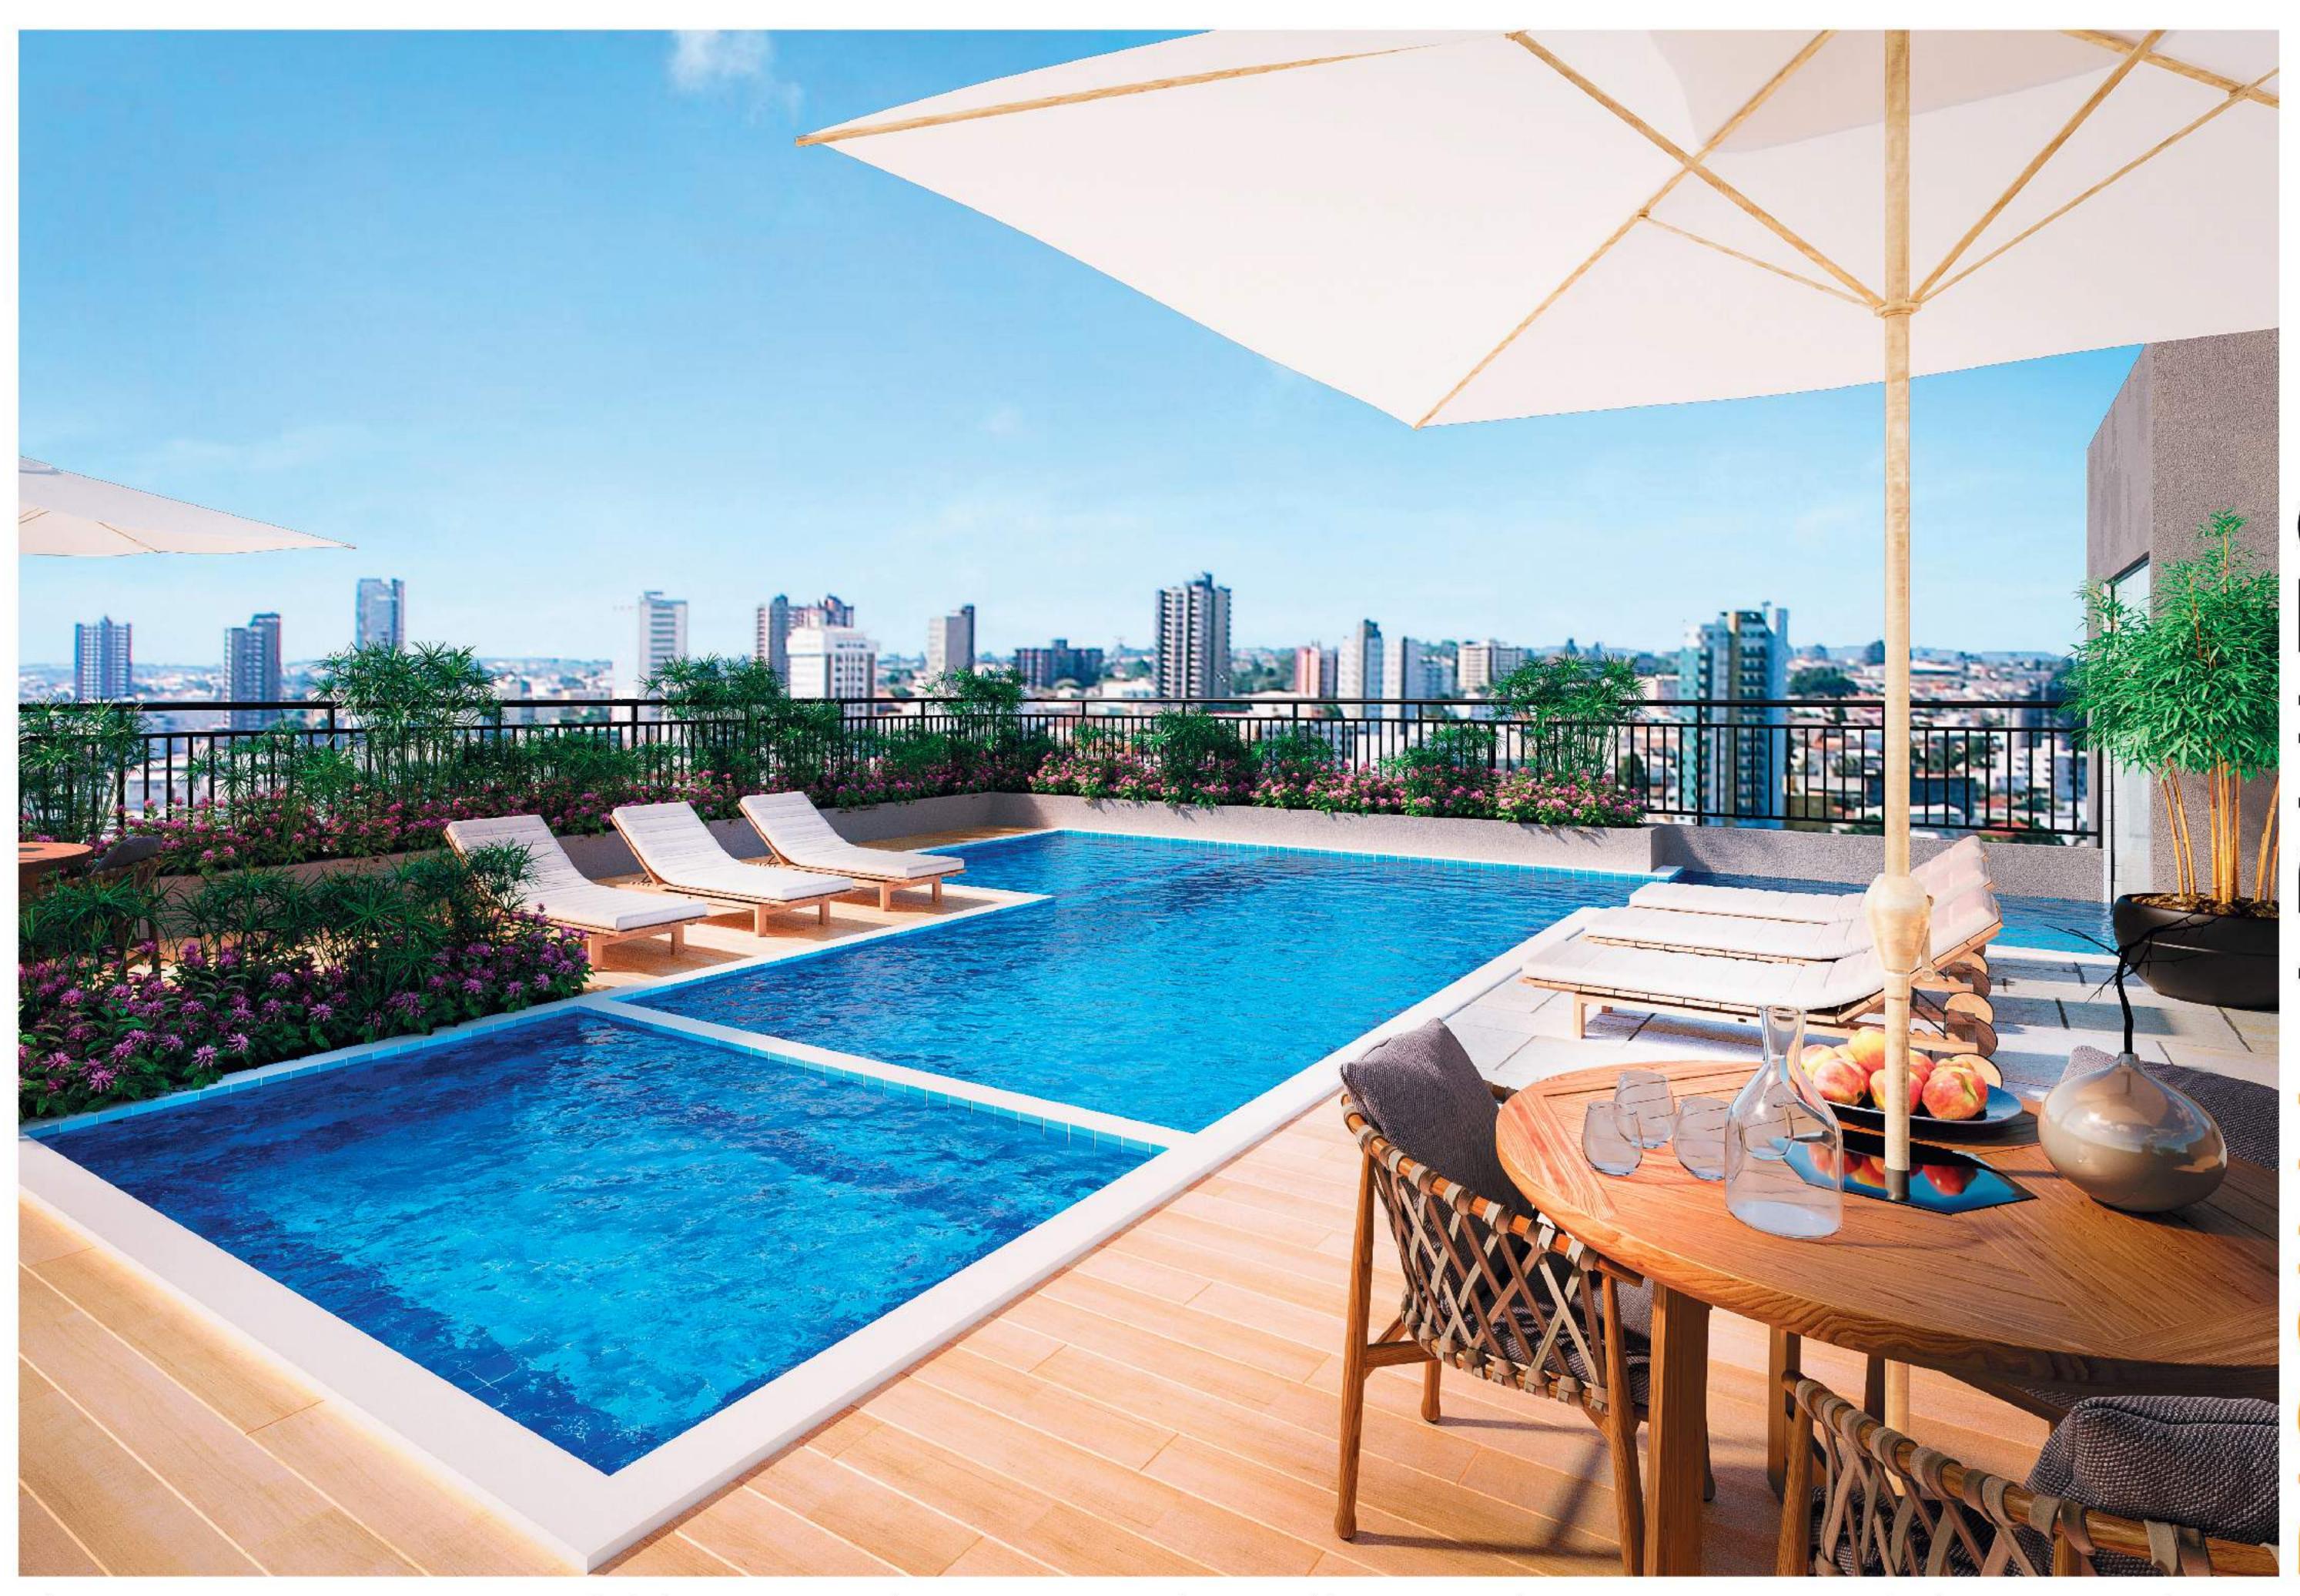

### Itens de lazer e serviços

Piscina, Piscina Infantil, Deck molhado, Sauna, Solarium, Lounge Bar, Espaço lareira, Brinquedote, Salão de festas, Churrasqueira com espaço gourmet, Quadra, Fitness, Salão de jogos, layground, Bicicletário, Pet place, Mini mercado e Redário.