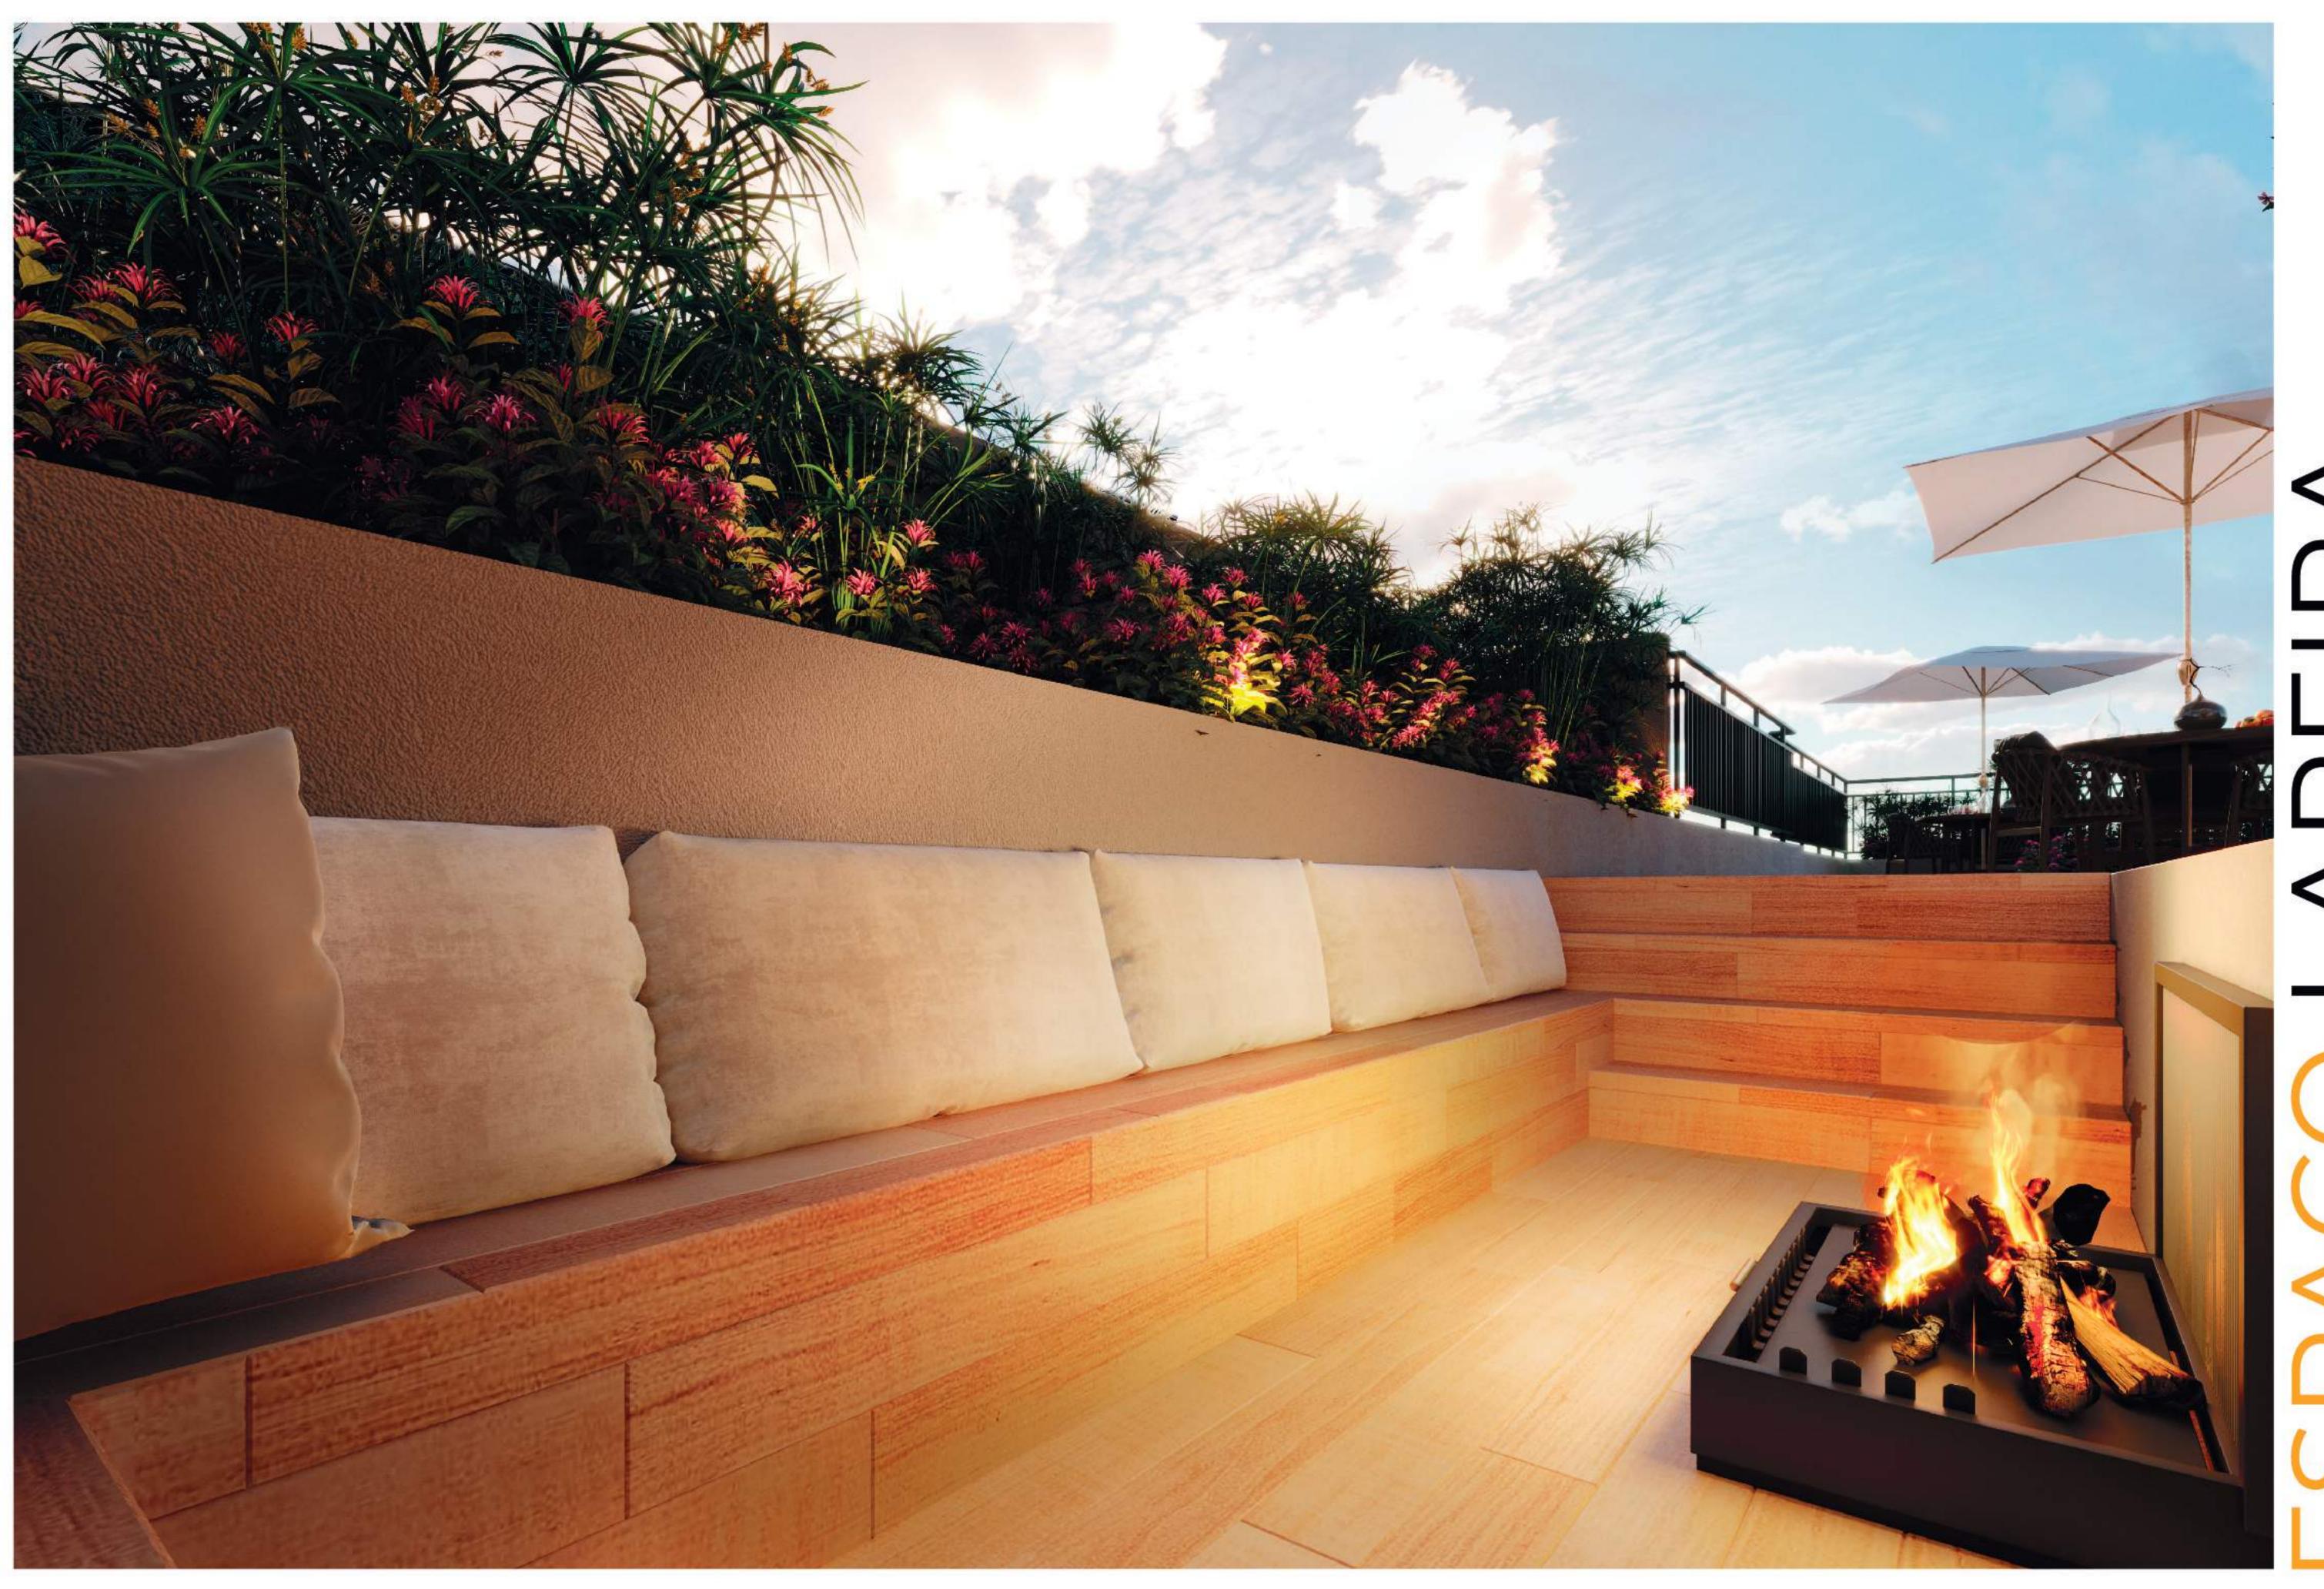

### Itens de lazer e serviços

Piscina, Piscina Infantil, Deck molhado, Sauna, Solarium, Lounge Bar, Espaço lareira, Brinquedote, Salão de festas, Churrasqueira com espaço gourmet, Quadra, Fitness, Salão de jogos, layground, Bicicletário, Pet place, Mini mercado e Redário.