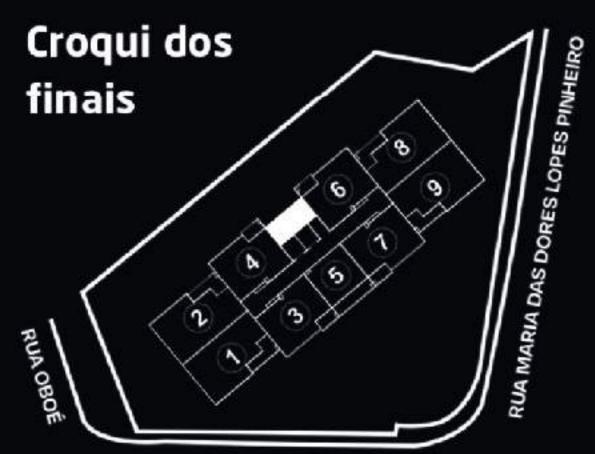

Todas as perspectivas são artísticas preliminares e as fotos meramente ilustrativas. Croqui de localização sem escala. Fonte: Google Maps.

| Apartamentos do 1º ao 12º pavimento | Finais 1, 2, 8, e 9 | 3 dorms (suíte) | 1 ou 2 vagas | 58,28 m² |
|-------------------------------------|---------------------|-----------------|--------------|----------|
| Apartamentos do 1º ao 12º pavimento | Finais 4 e 6        | 2 dorms (suíte) | 1 vaga       | 47,07 m² |
| Apartamentos do 1º ao 12º pavimento | Finais 7 e 3        | 2 dorms (suíte) | 1 vaga       | 46,58 m² |
| Apartamentos do 1º ao 12º pavimento | Final 5             | 1 dorm (suíte)  | 1 vaga       | 35,05 m² |

## **TIPOS DE UNIDADES - APTOS**

 $48 \text{ unidades} = 58.28 \text{m}^2$  $24 \text{ unidades} = 46,58 \text{m}^2$  $24 \text{ unidades} = 47,07 \text{m}^2$ 12 unidades =  $35,05m^2$ 

**AV. OTÁVIO BRAGA DE MESQUITA** 