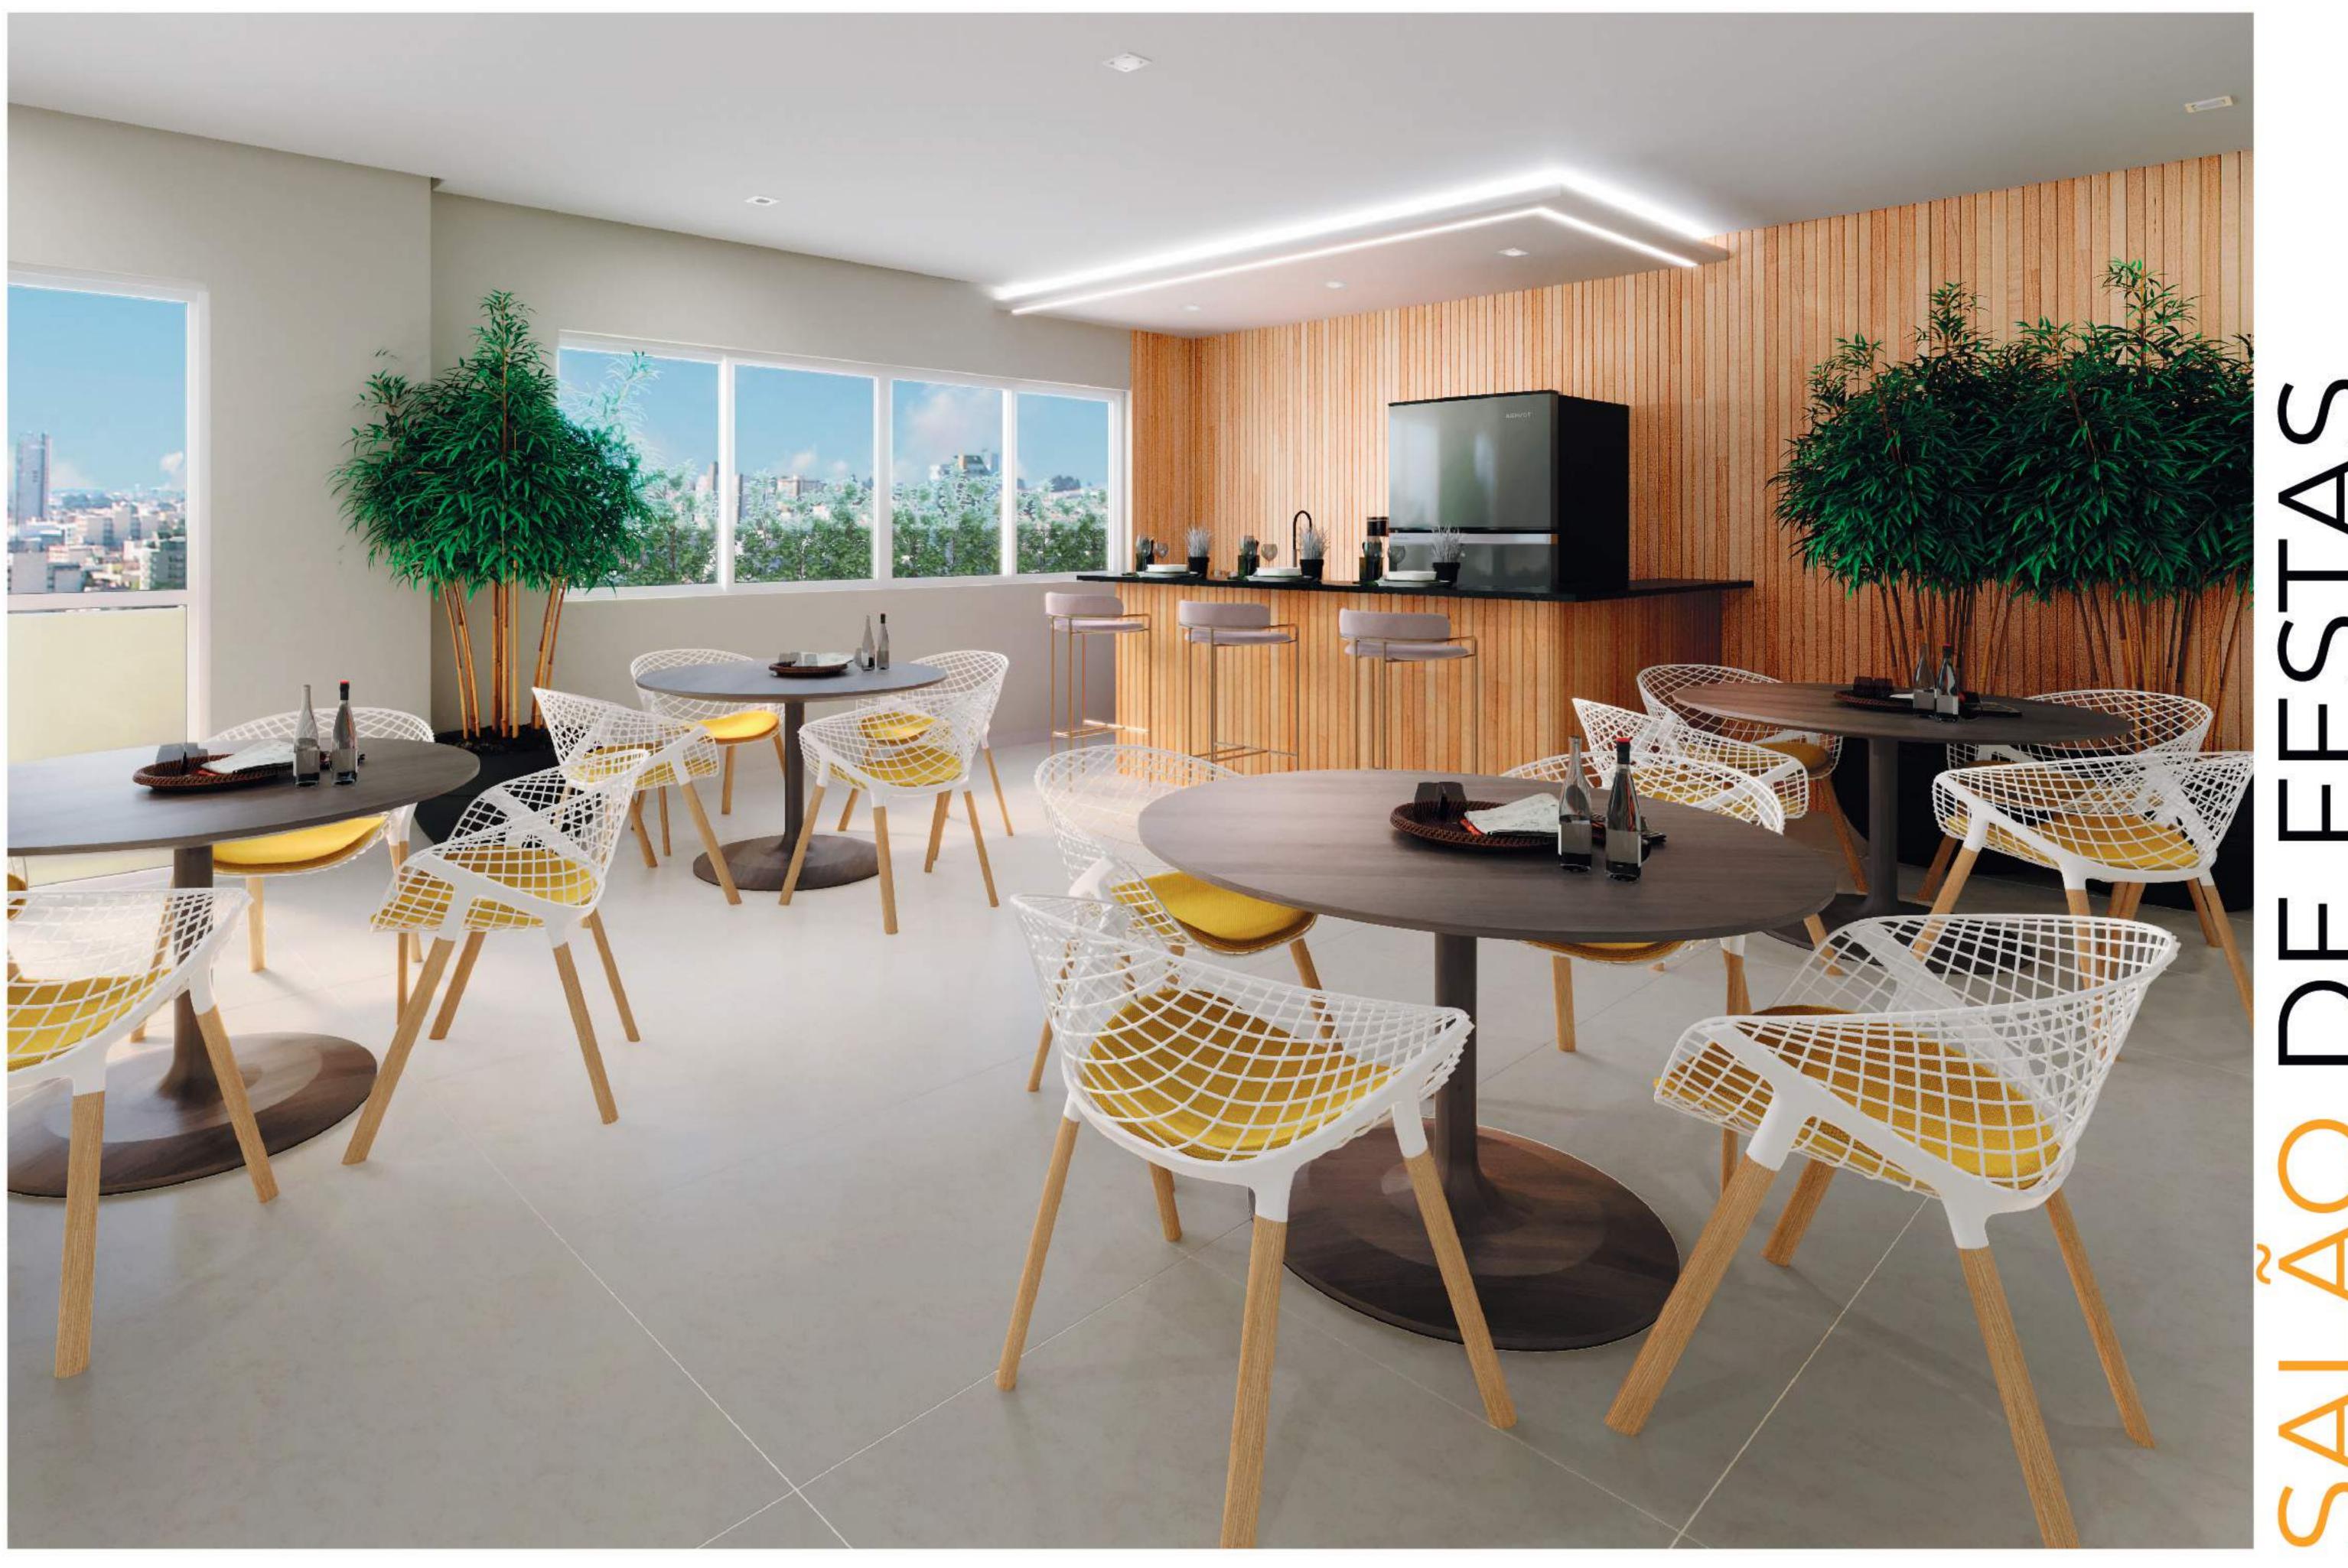

### Itens de lazer e serviços

Piscina, Piscina Infantil, Deck molhado, Sauna, Solarium, Lounge Bar, Espaço lareira, Brinquedote, Salão de festas, Churrasqueira com espaço gourmet, Quadra, Fitness, Salão de jogos, layground, Bicicletário, Pet place, Mini mercado e Redário.