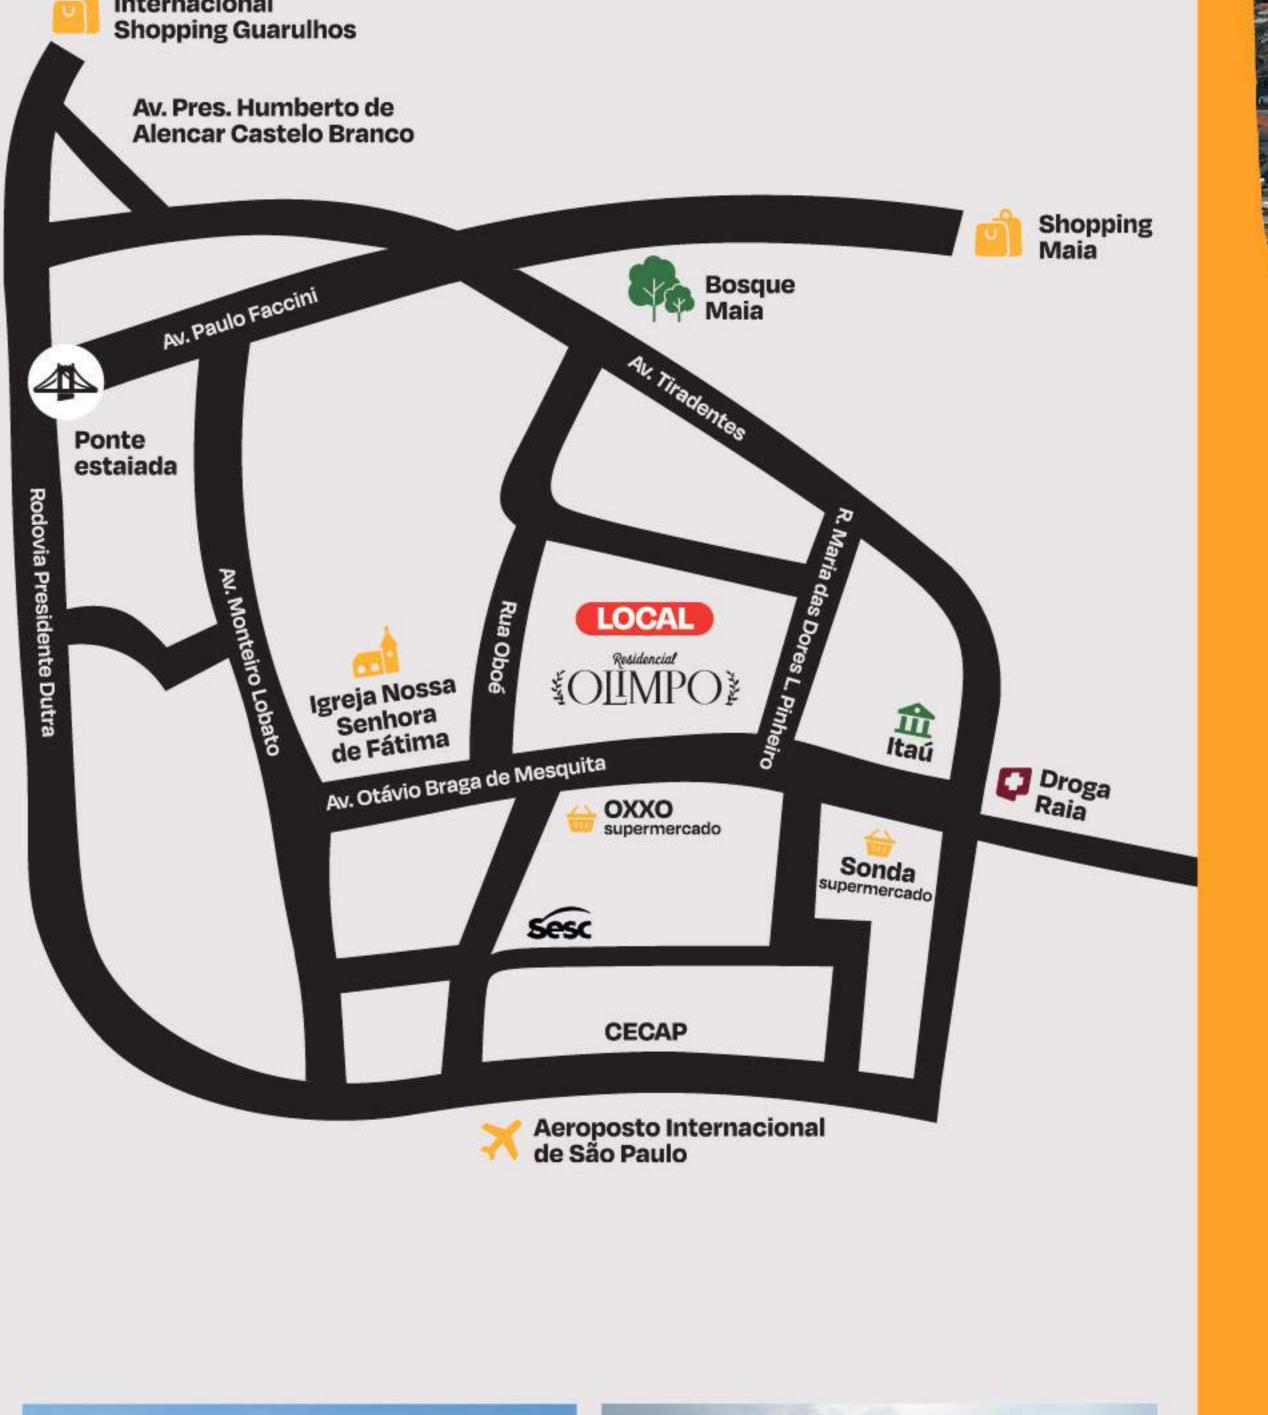

GRU Airport - 6 Km

Supermercado Sonda - 600m

Rod. Pres. Dutra - 1,5 Km

Terminal Cecap - 2,5 Km

Centro de Guarulhos - 3 Km

Shopping Maia - 4,5 Km

Bosque Maia - 3 Km

Todas as perspectivas são artísticas preliminares e as fotos meramente ilustrativas. Croqui de localização sem escala. Fonte: Google Maps.

## DESCRIÇÃO E DIFERENCIAIS DA LOCALIZAÇÃO

Empreendimento residencial. Localizado próximo da região central de Guarulhos, próximo as Avenidas Tiradentes. Monteiro Lobato e a uma ampla rede de comércios e serviços.

**AV. OTÁVIO BRAGA DE MESQUITA** 