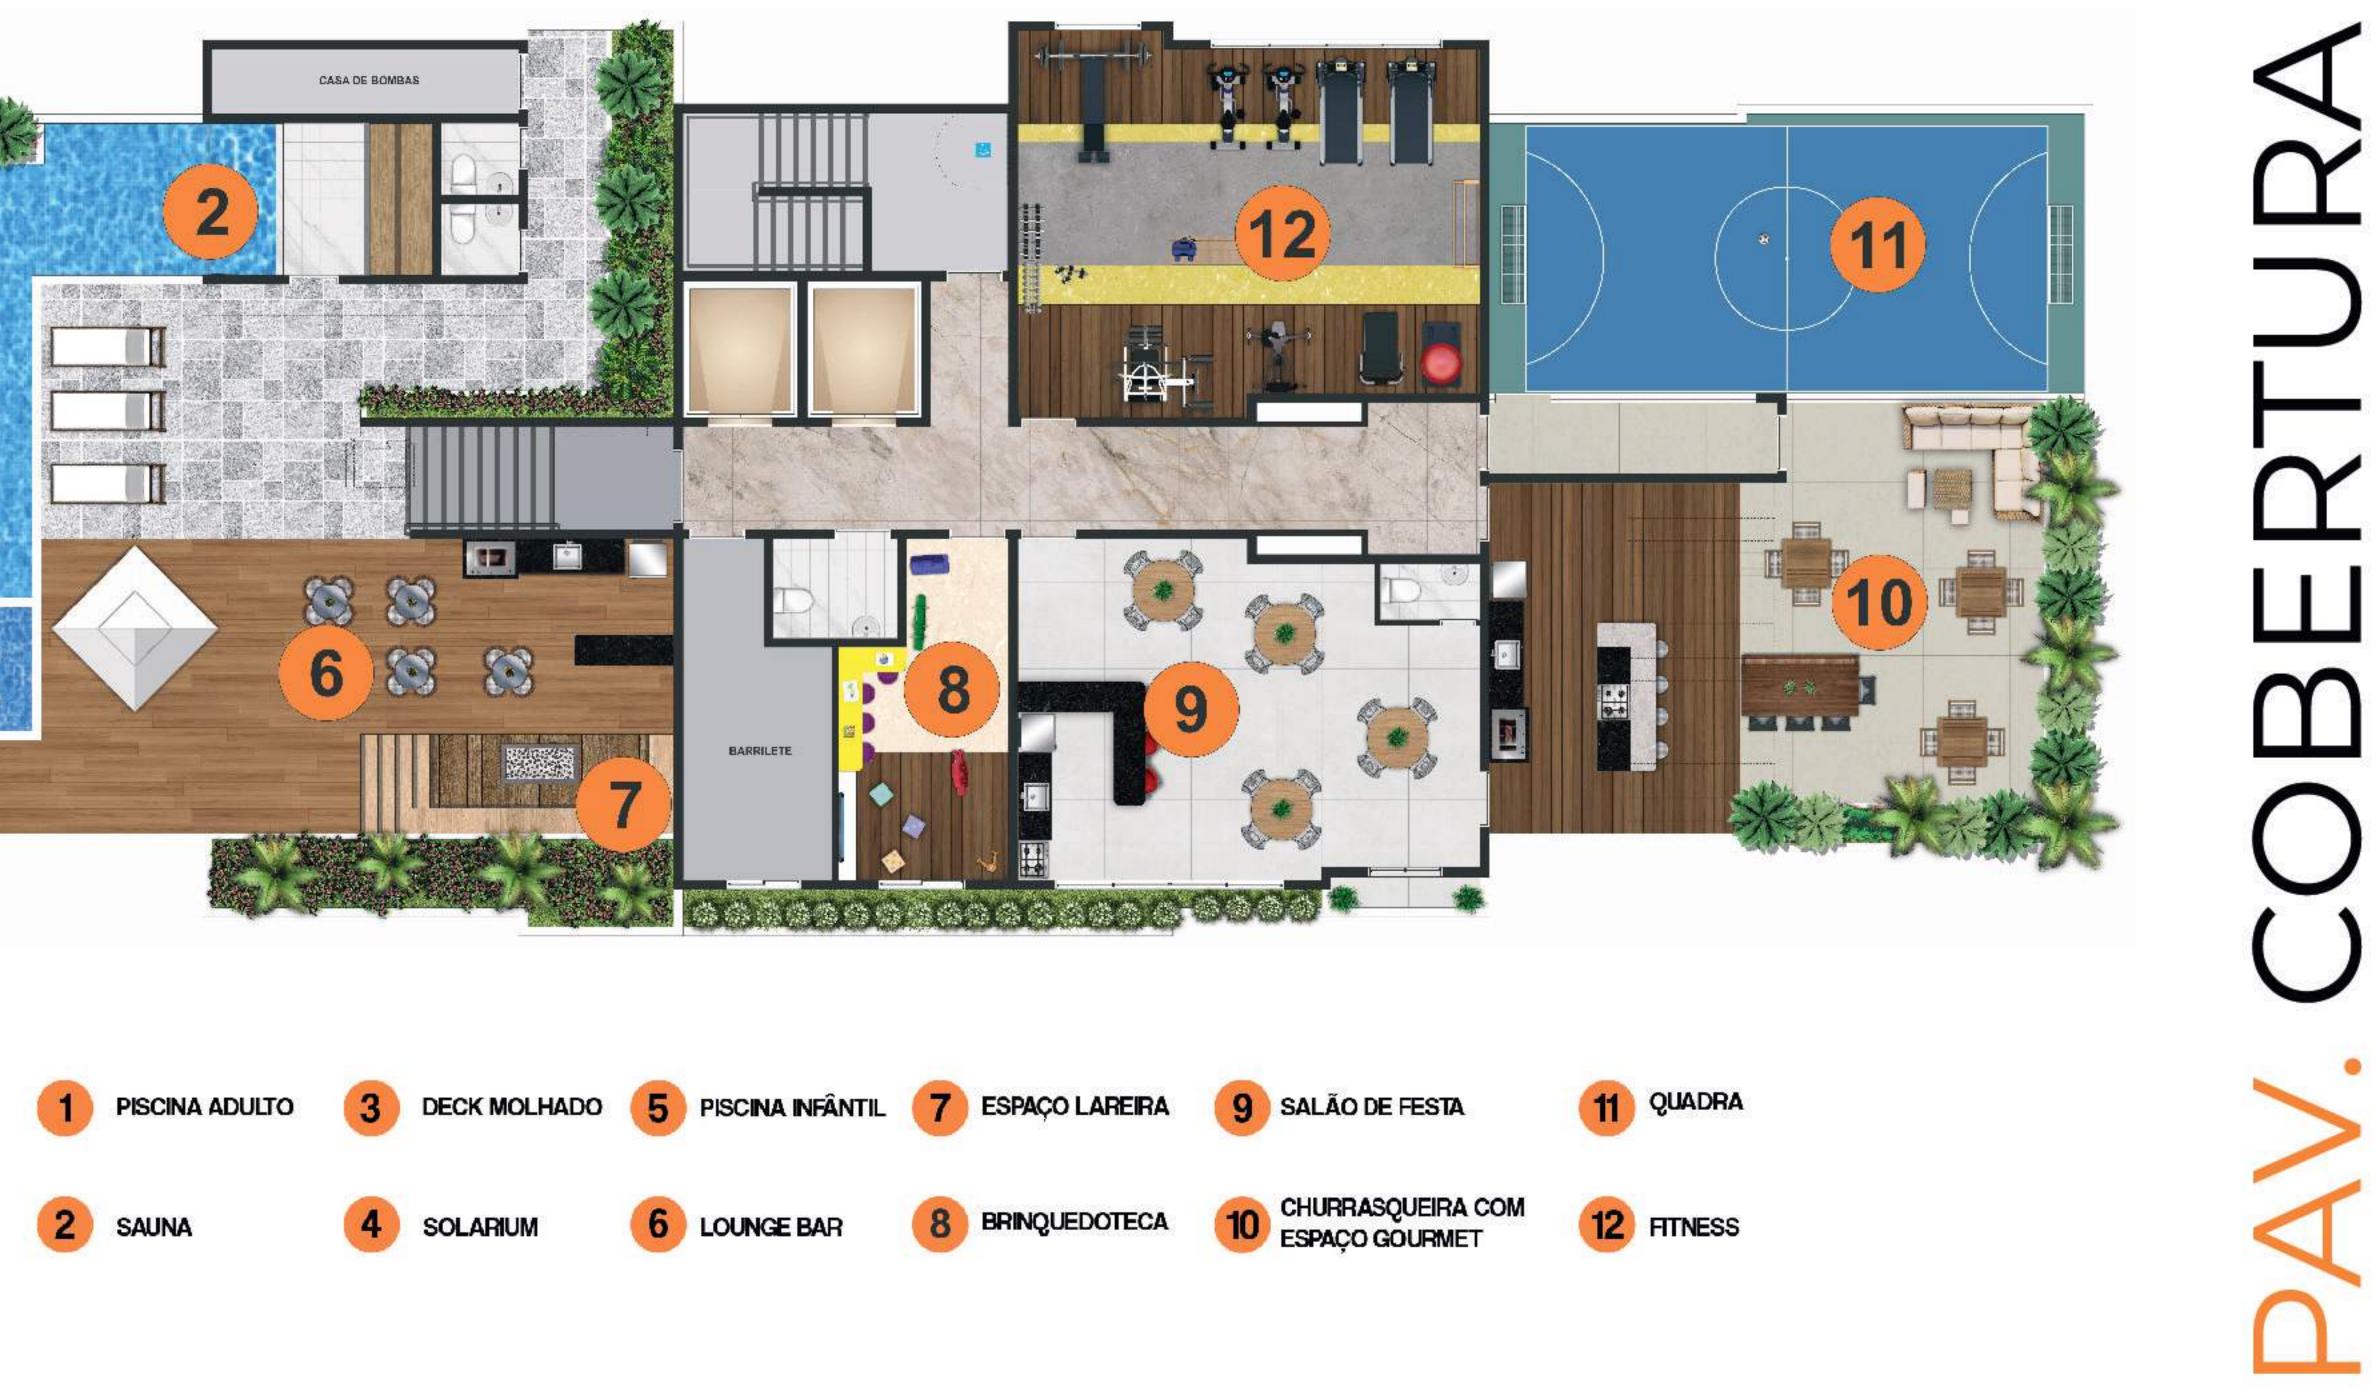

### Itens de lazer e serviços

Piscina, Piscina Infantil, Deck molhado, Sauna, Solarium, Lounge Bar, Espaço lareira, Brinquedote, Salão de festas, Churrasqueira com espaço gourmet, Quadra, Fitness, Salão de jogos, layground, Bicicletário, Pet place, Mini mercado e Redário.