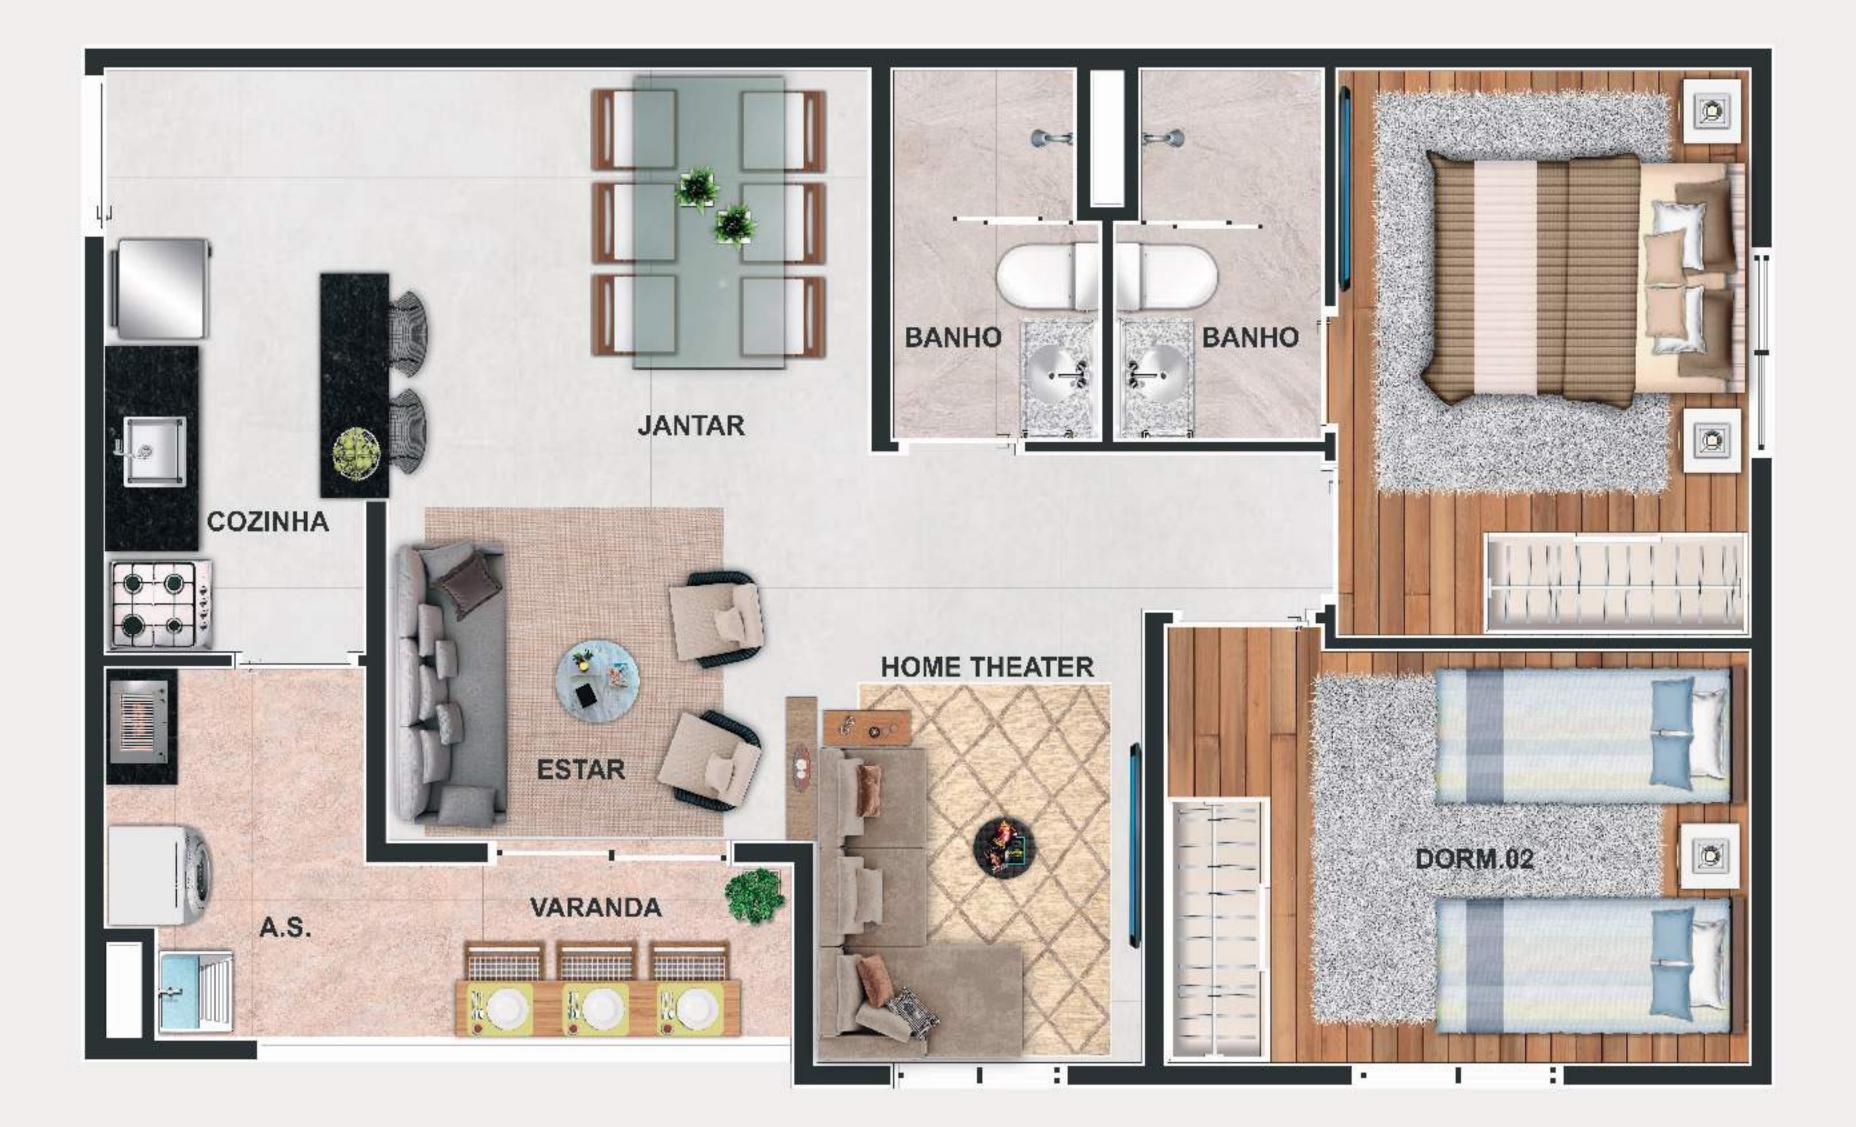

Todas as perspectivas são artísticas preliminares e as fotos meramente ilustrativas. Croqui de localização sem escala. Fonte: Google Maps.

| Apartamentos do 1º ao 12º pavimento | Finais 1, 2, 8, e 9 | 3 dorms (suíte) | 1 ou 2 vagas | 58,28 m² |
|-------------------------------------|---------------------|-----------------|--------------|----------|
| Apartamentos do 1º ao 12º pavimento | Finais 4 e 6        | 2 dorms (suíte) | 1 vaga       | 47,07 m² |
| Apartamentos do 1º ao 12º pavimento | Finais 7 e 3        | 2 dorms (suíte) | 1 vaga       | 46,58 m² |
| Apartamentos do 1º ao 12º pavimento | Final 5             | 1 dorm (suíte)  | 1 vaga       | 35,05 m² |

## **TIPOS DE UNIDADES - APTOS**

 $48 \text{ unidades} = 58.28 \text{m}^2$  $24 \text{ unidades} = 46,58 \text{m}^2$  $24 \text{ unidades} = 47,07 \text{m}^2$ 12 unidades =  $35,05m^2$ 