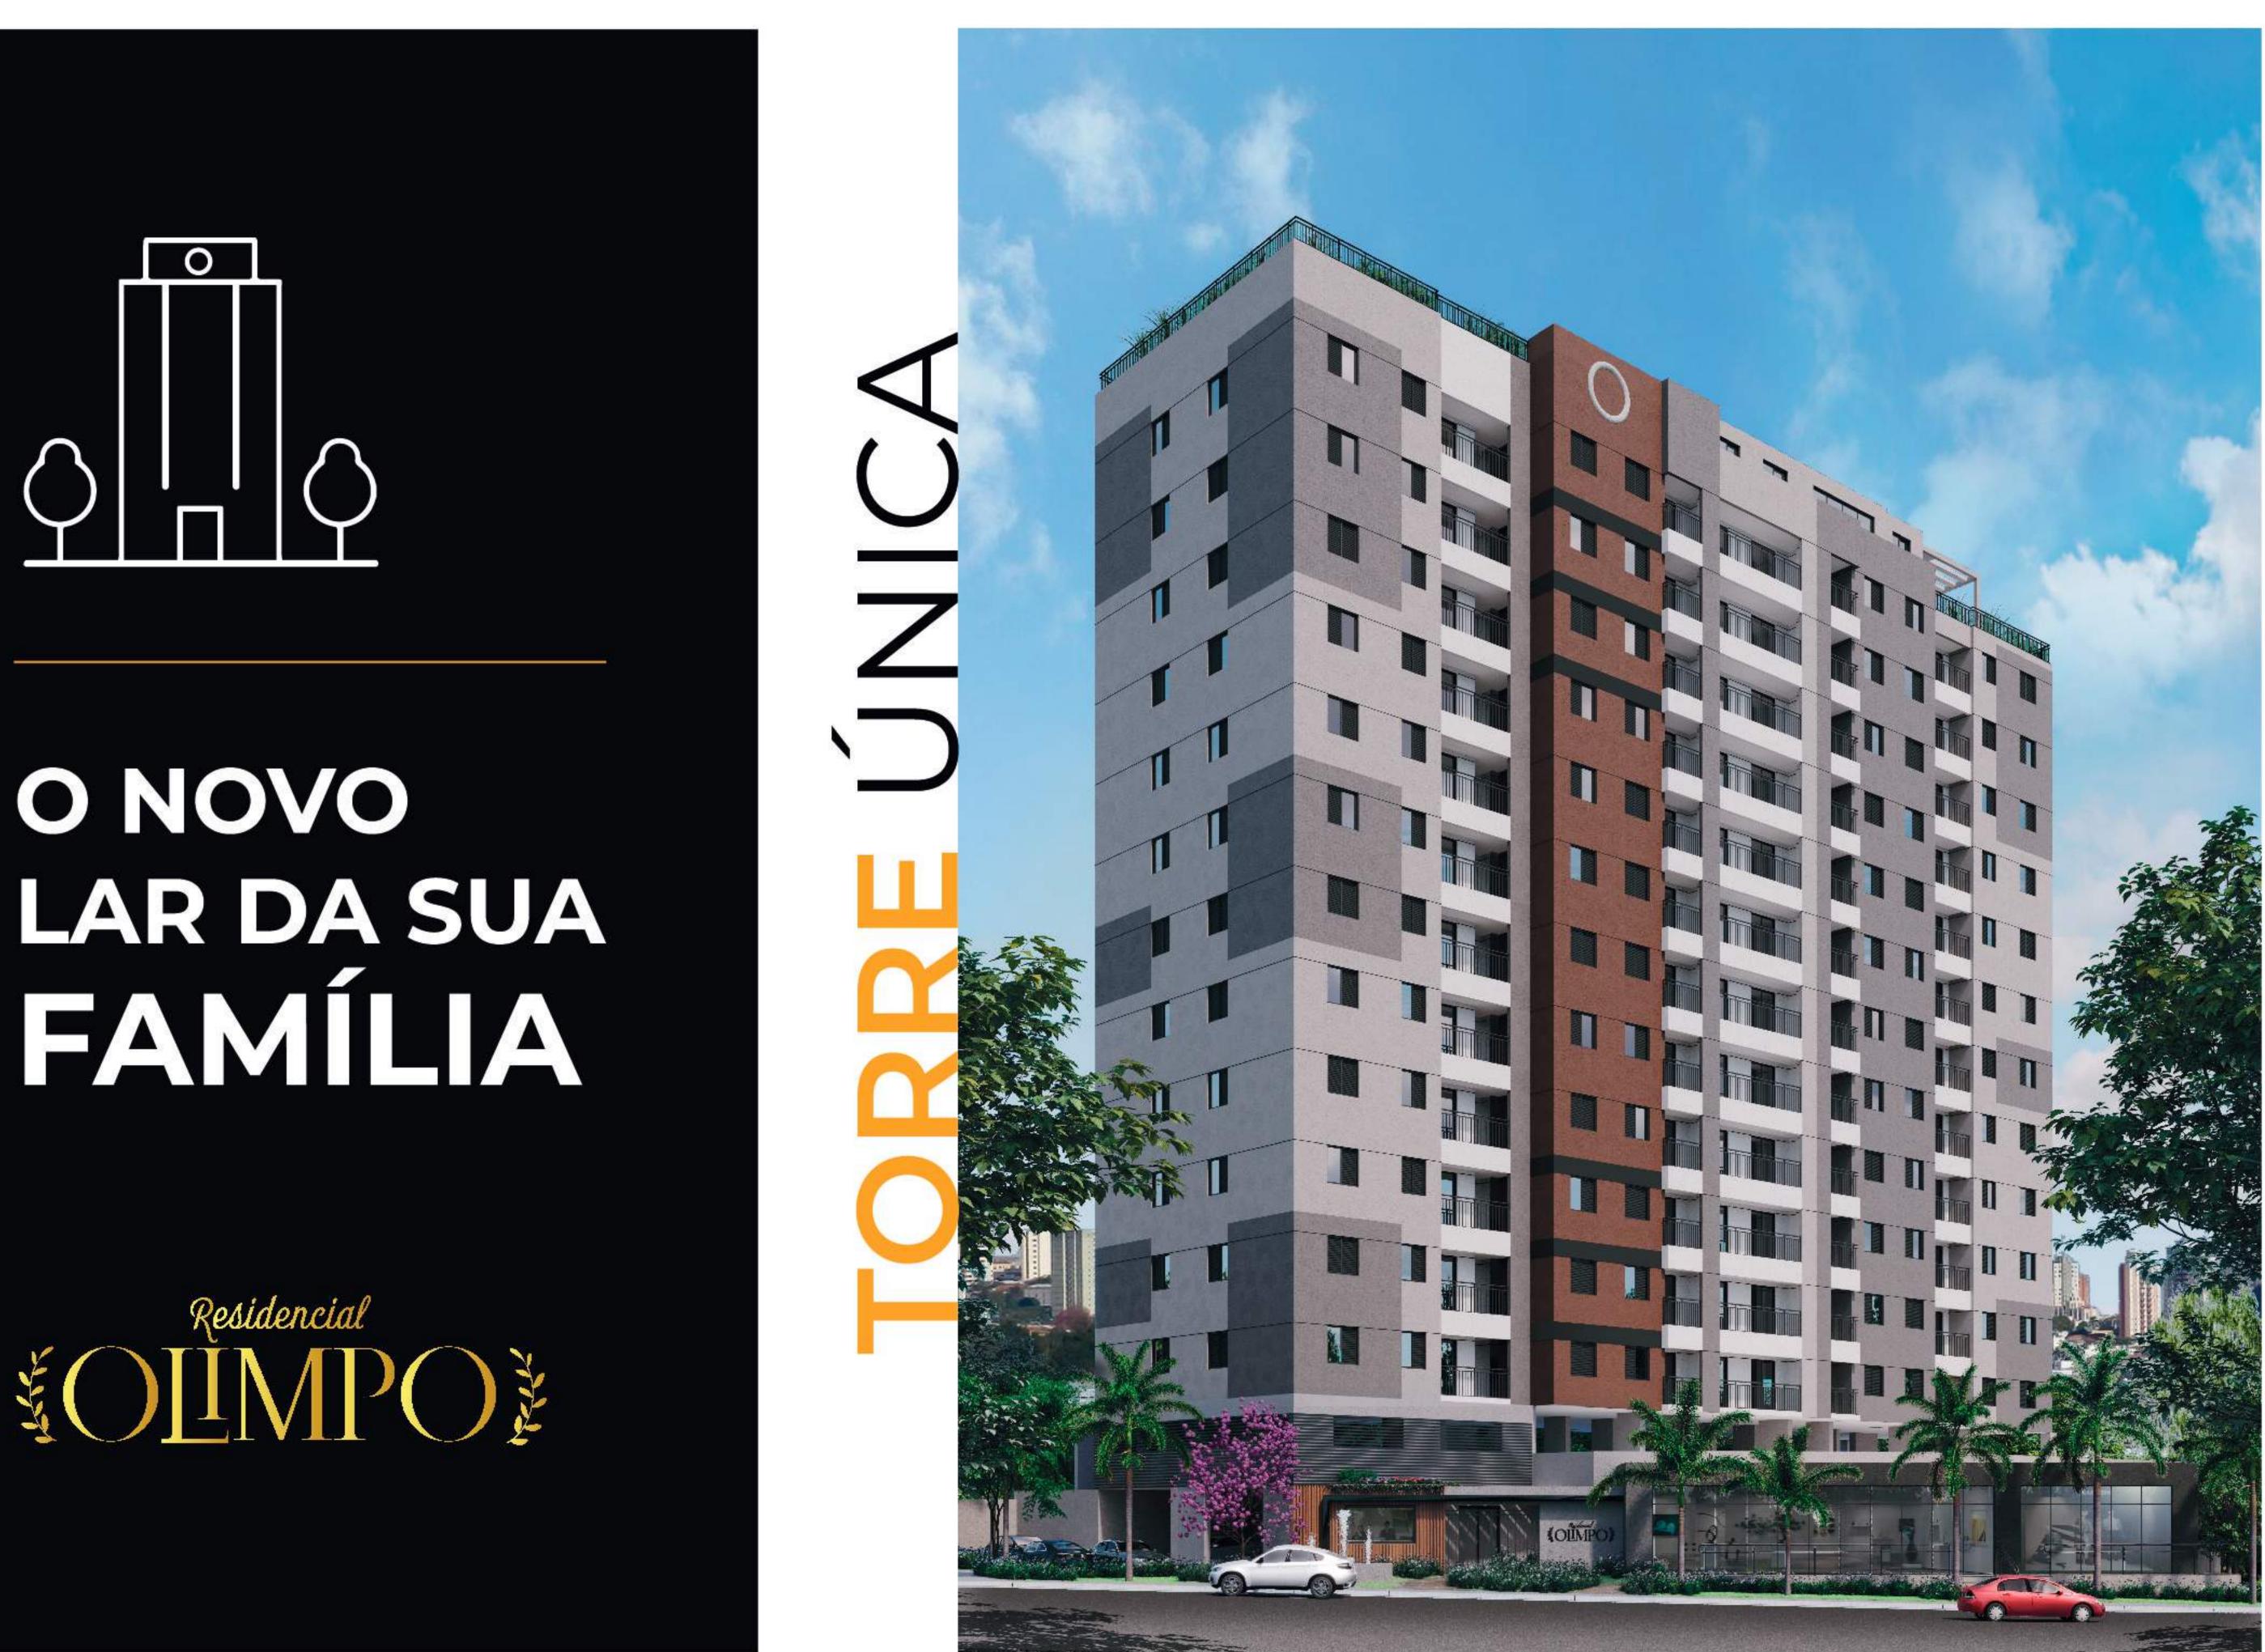

# **ONOVO** LAR DA SUA FAMÍLIA

Residencial

e decoração estão sujeitos a alteração sem prévio aviso em decorrência de necessidades técnicas.

Todas as perspectivas são artísticas. Móveis, equipamentos e utensílios de decoração são meramente ilustrativos e serão entregues conforme memorial descritivo. O empreendimento será entregue com vegetação implantada. Os projetos executivos de arquitetura

## Número de torres

1 torre.

### Descrição dos pavimentos

2 Subsolos (garagem), 1 Térreo (garagem/ portaria / lazer /lojas) Mezanino (garagem), 12 Pavimentos (apartamentos) e 1 Cobertura (Lazer).