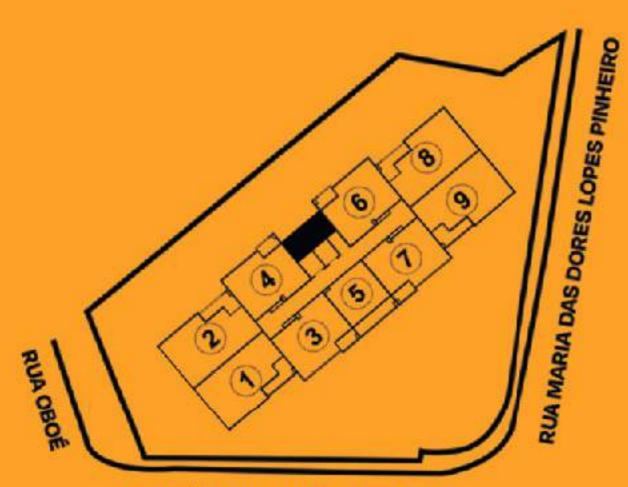

## Número de torres

1 torre.

## DESCRIÇÃO E DIFERENCIAIS DA LOCALIZAÇÃO

Empreendimento residencial. Localizado próximo da região central de Guarulhos, próximo as Avenidas Tiradentes. Monteiro Lobato e a uma ampla rede de comércios e serviços.