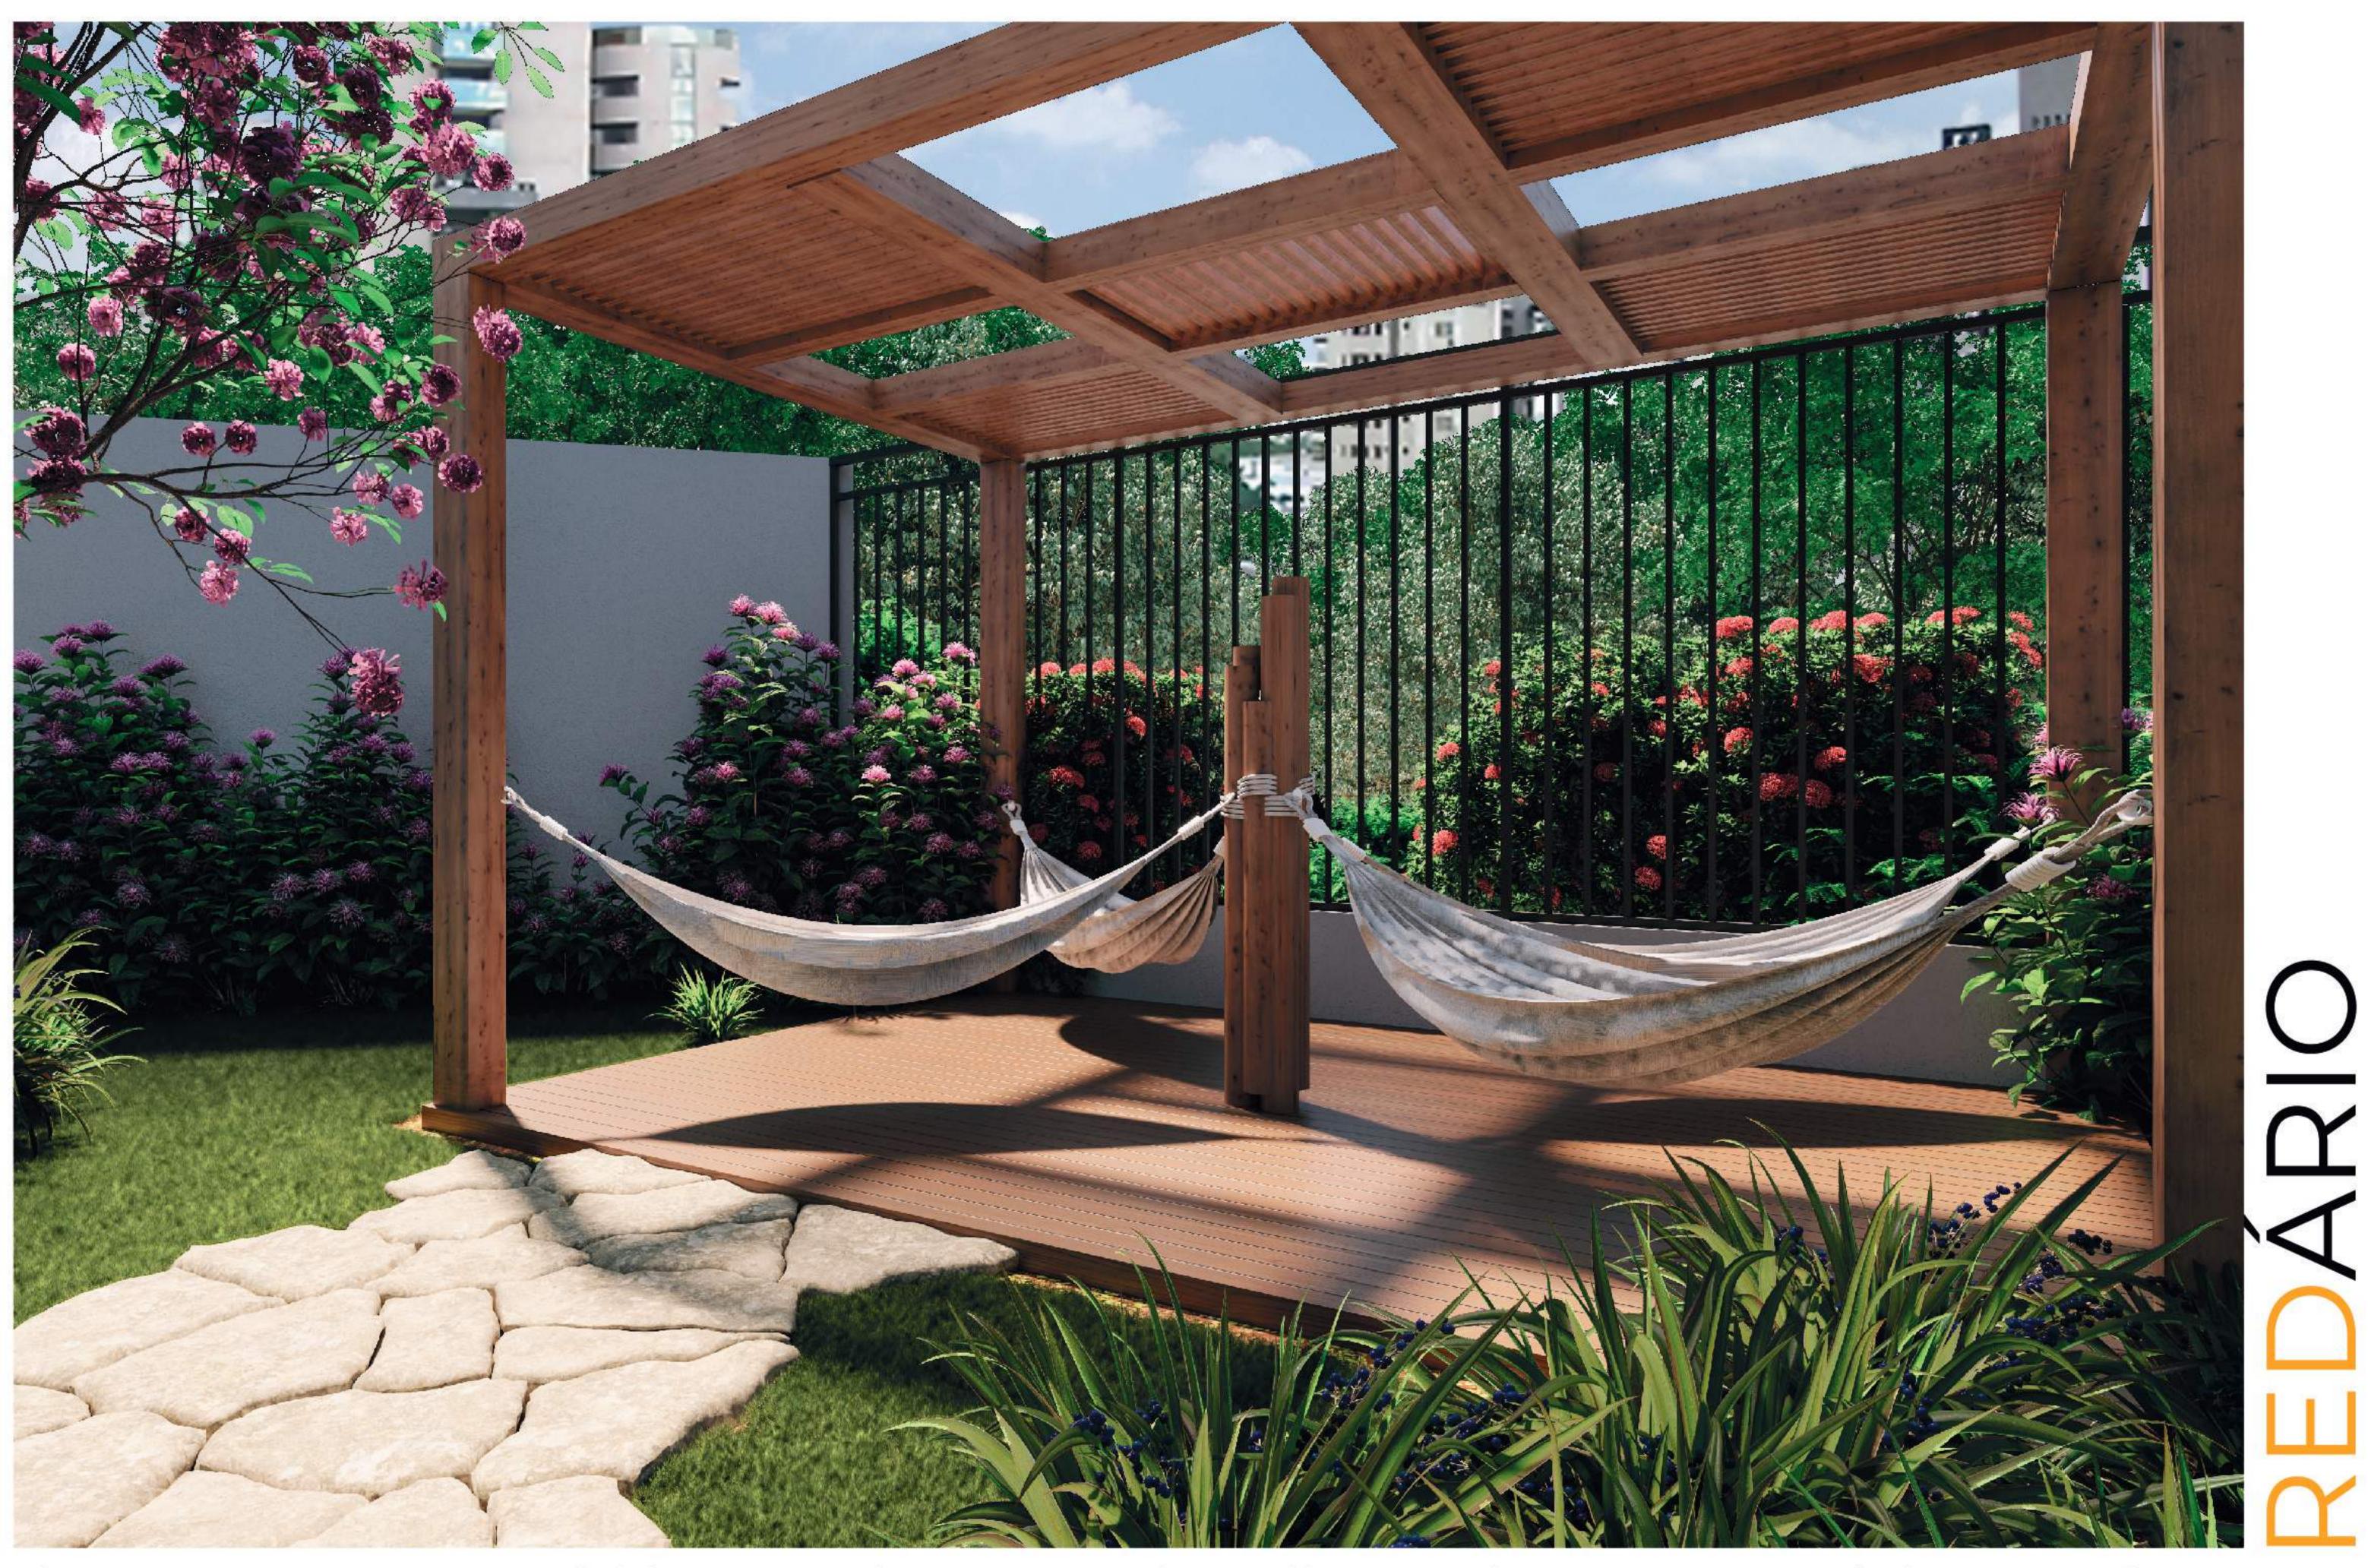

### Itens de lazer e serviços

Piscina, Piscina Infantil, Deck molhado, Sauna, Solarium, Lounge Bar, Espaço lareira, Brinquedote, Salão de festas, Churrasqueira com espaço gourmet, Quadra, Fitness, Salão de jogos, layground, Bicicletário, Pet place, Mini mercado e Redário.