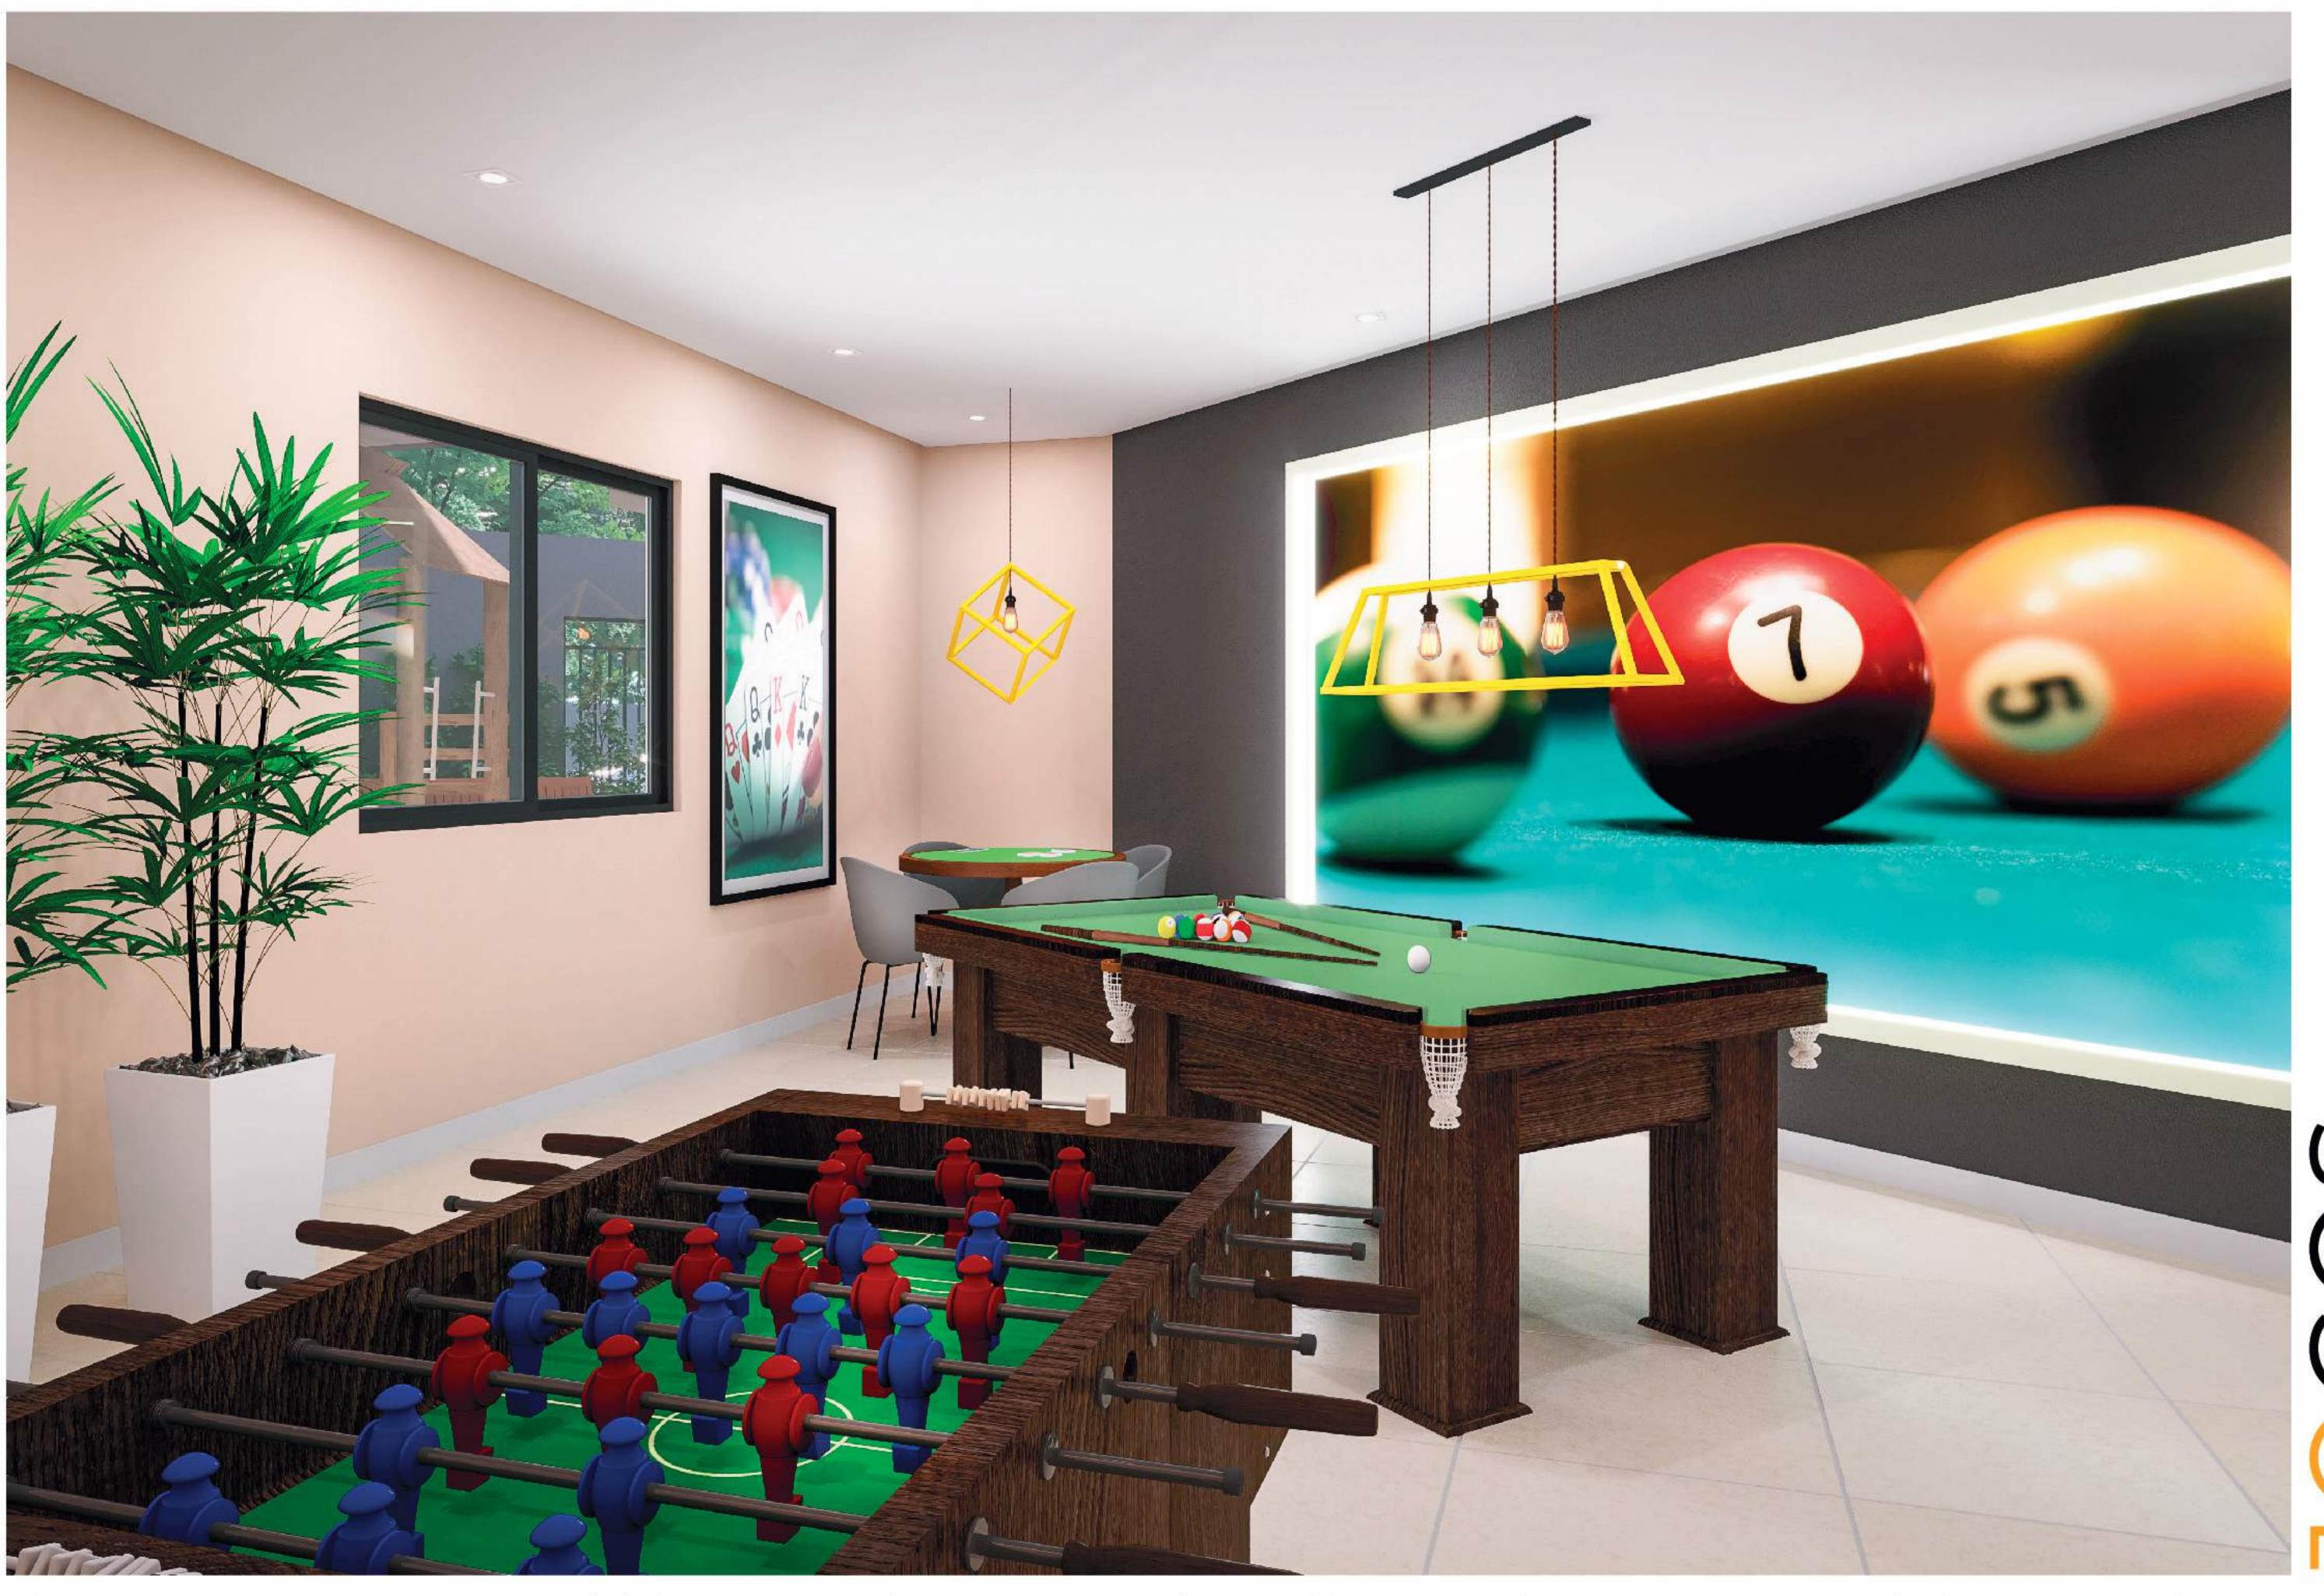

### Itens de lazer e serviços

Piscina, Piscina Infantil, Deck molhado, Sauna, Solarium, Lounge Bar, Espaço lareira, Brinquedote, Salão de festas, Churrasqueira com espaço gourmet, Quadra, Fitness, Salão de jogos, layground, Bicicletário, Pet place, Mini mercado e Redário.