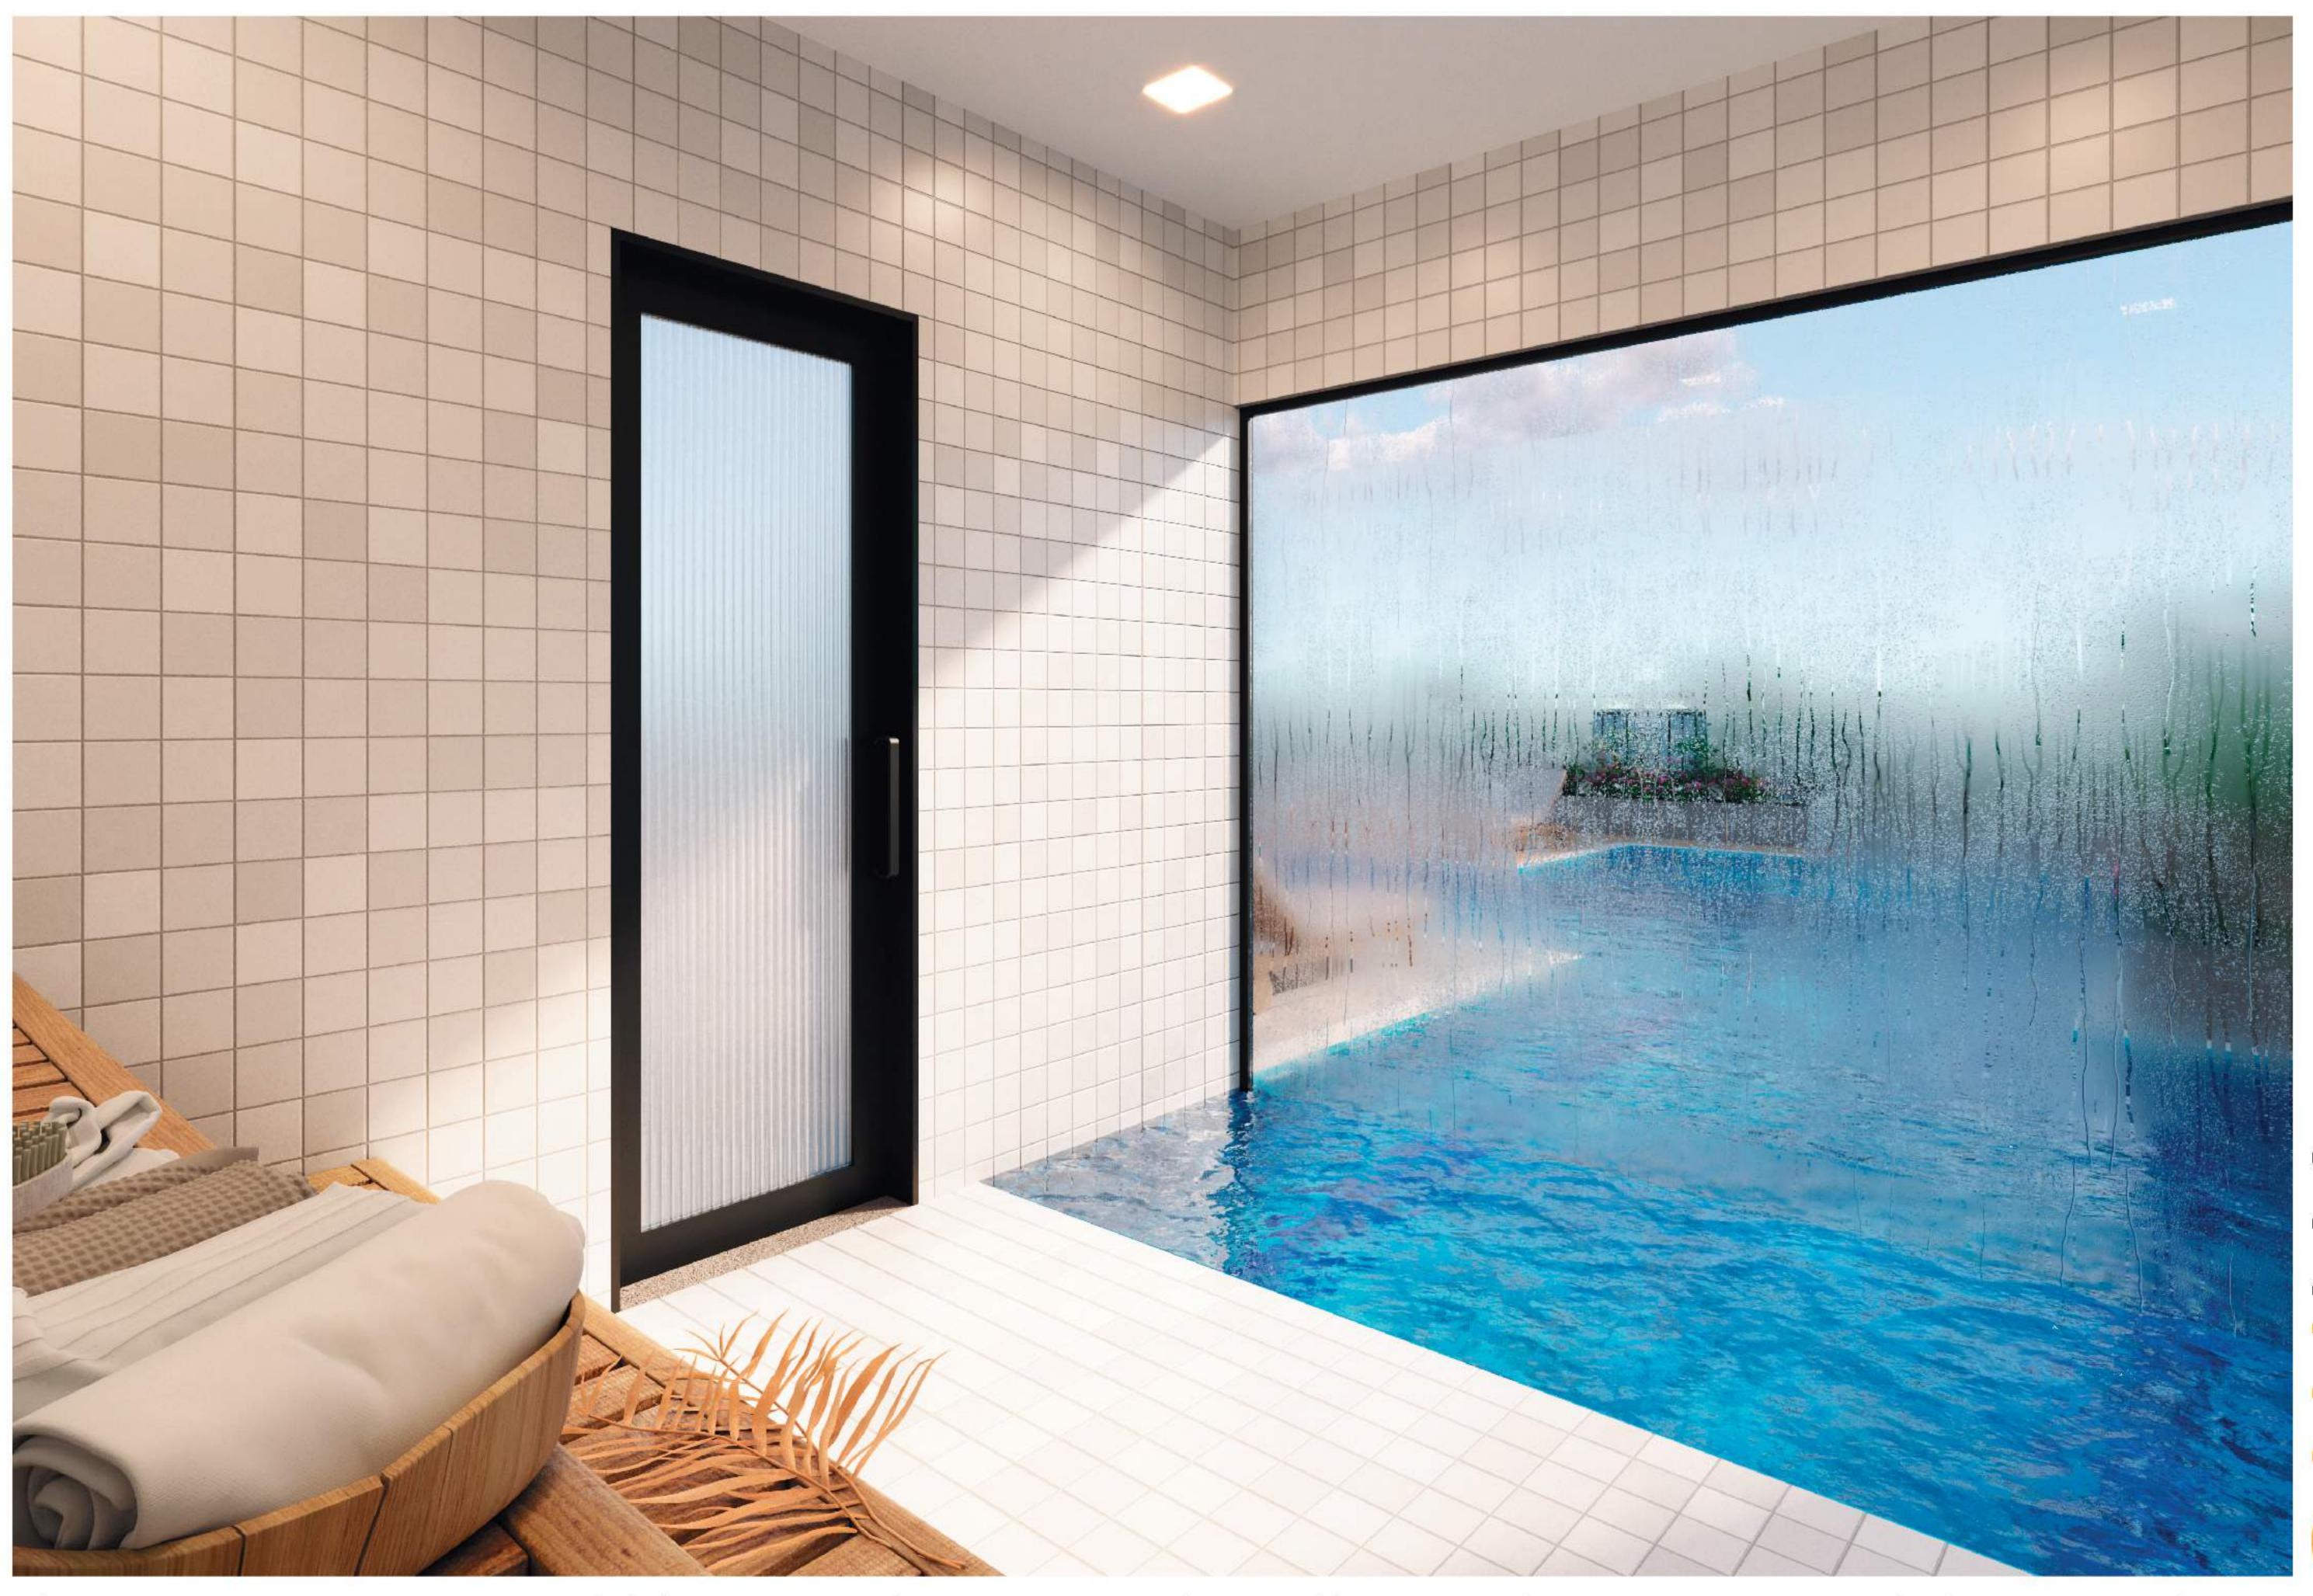

### Itens de lazer e serviços

Piscina, Piscina Infantil, Deck molhado, Sauna, Solarium, Lounge Bar, Espaço lareira, Brinquedote, Salão de festas, Churrasqueira com espaço gourmet, Quadra, Fitness, Salão de jogos, layground, Bicicletário, Pet place, Mini mercado e Redário.