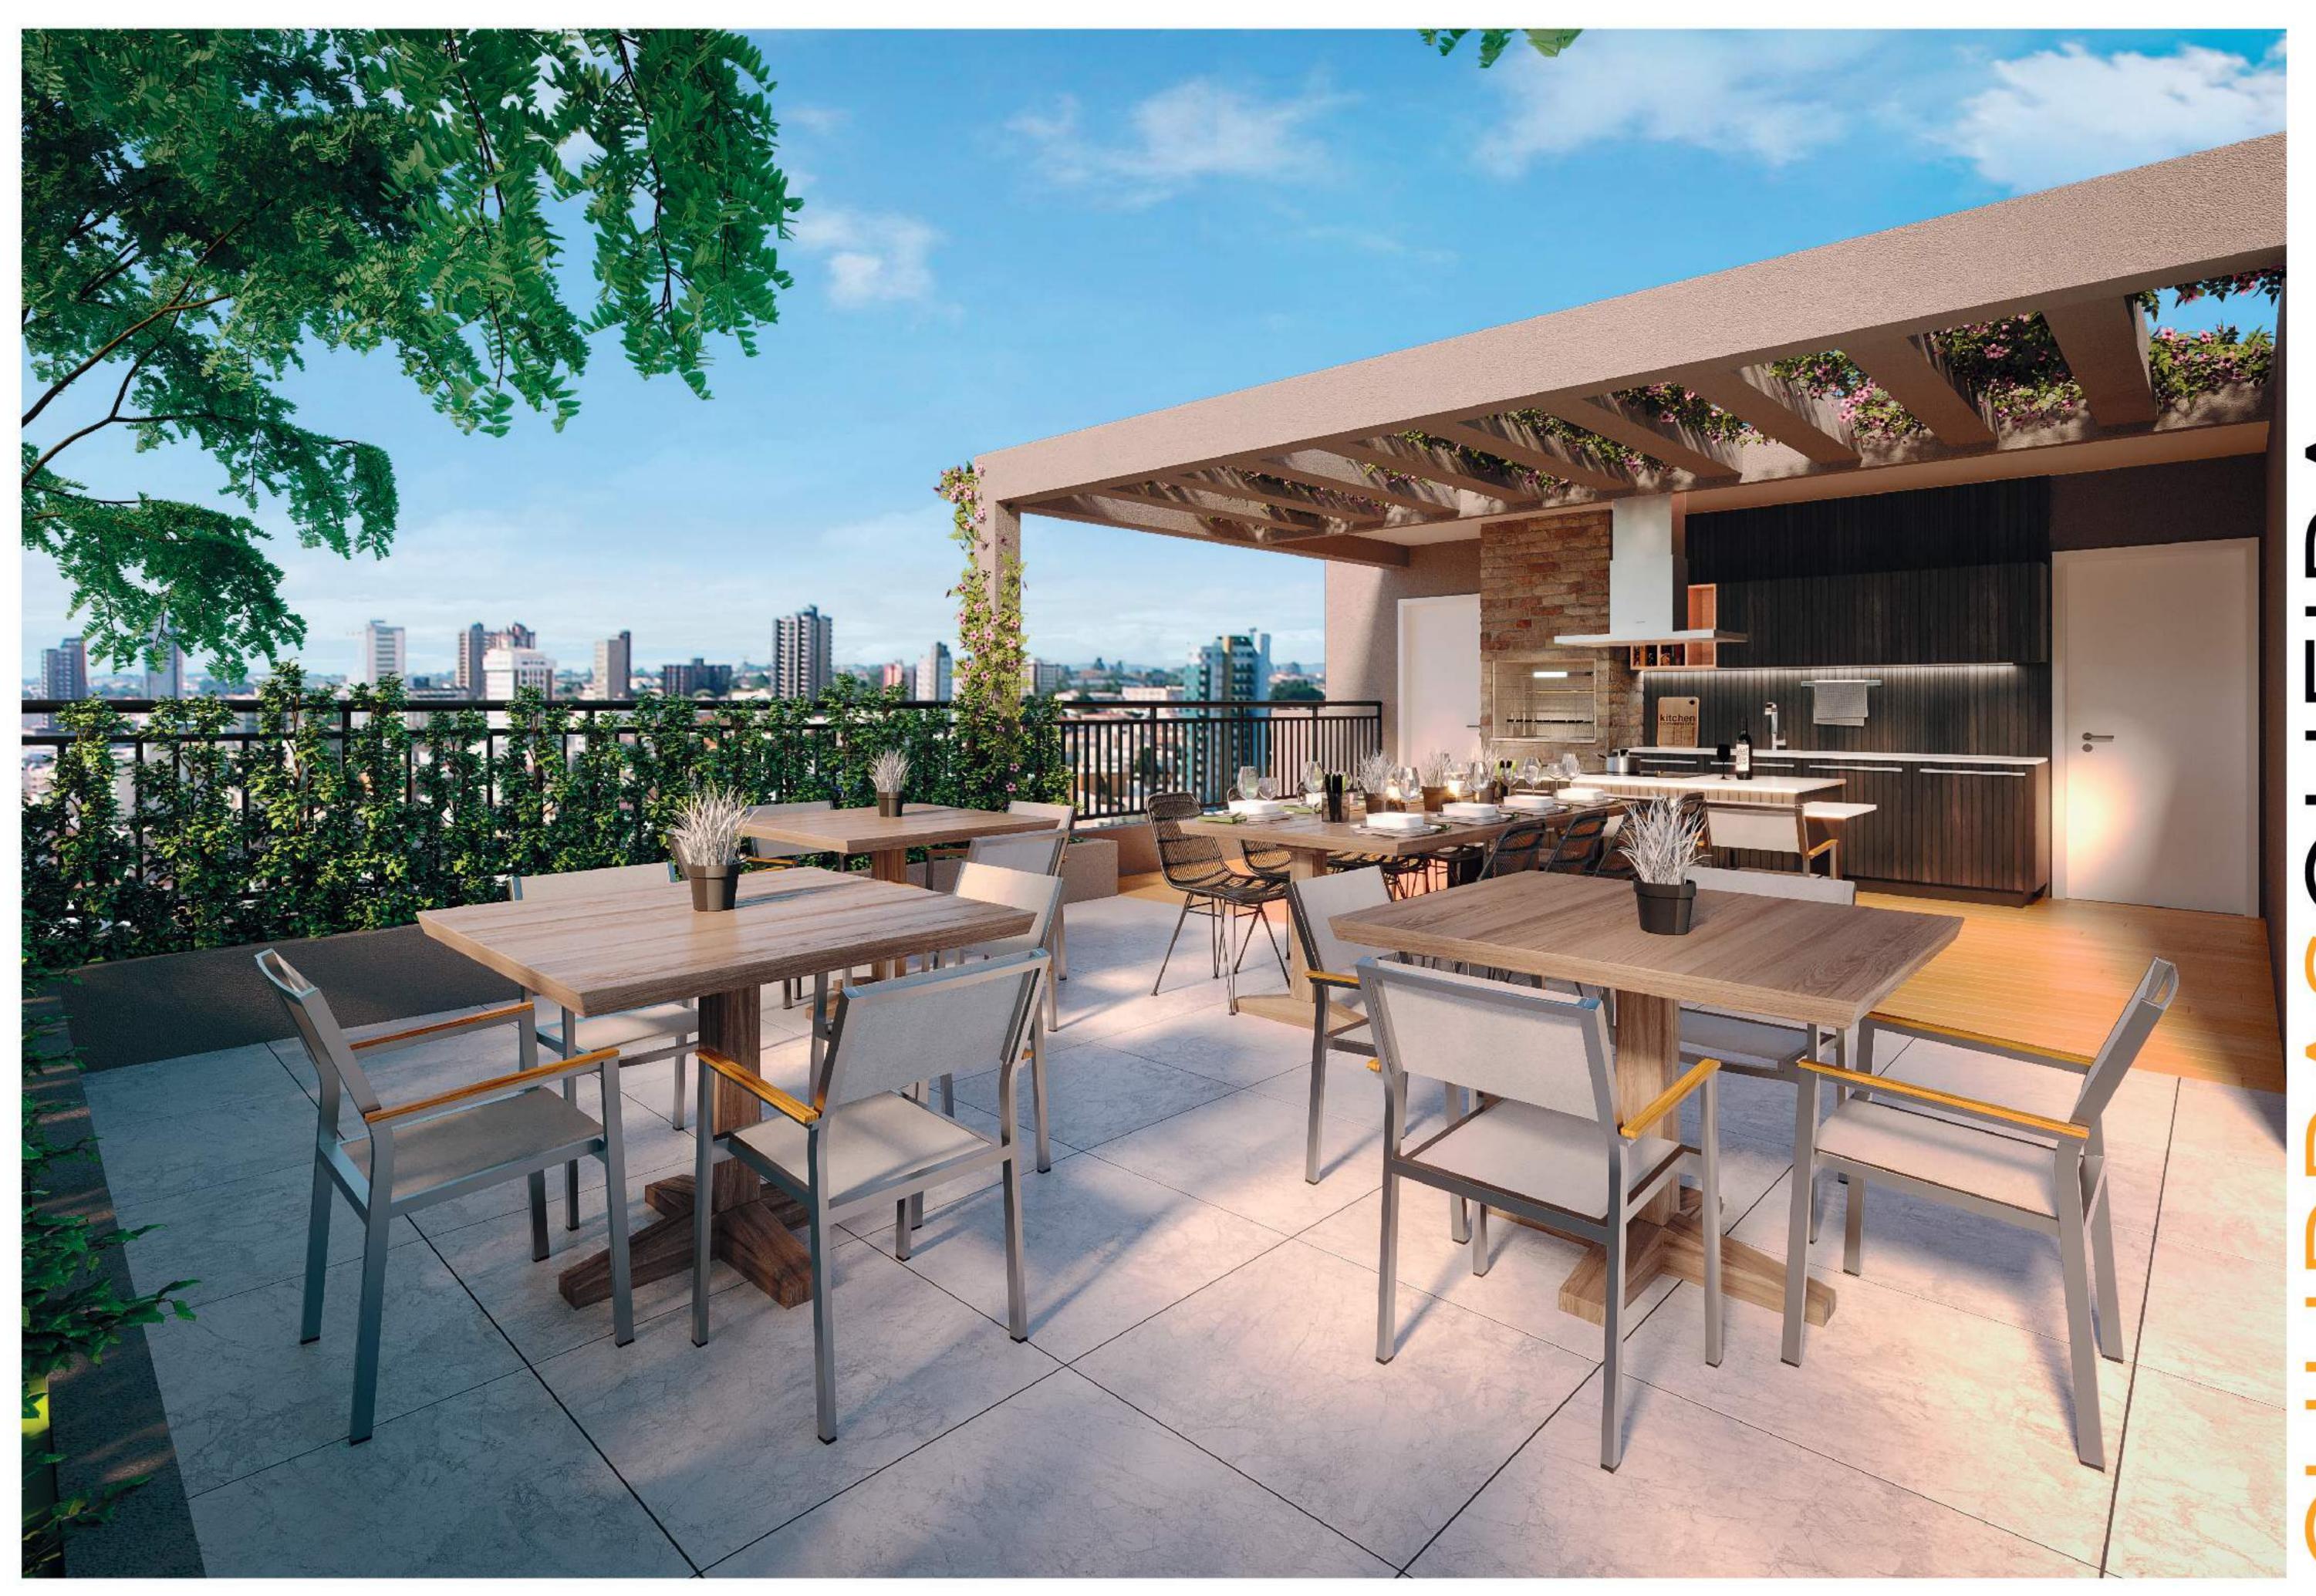

### Itens de lazer e serviços

Piscina, Piscina Infantil, Deck molhado, Sauna, Solarium, Lounge Bar, Espaço lareira, Brinquedote, Salão de festas, Churrasqueira com espaço gourmet, Quadra, Fitness, Salão de jogos, layground, Bicicletário, Pet place, Mini mercado e Redário.