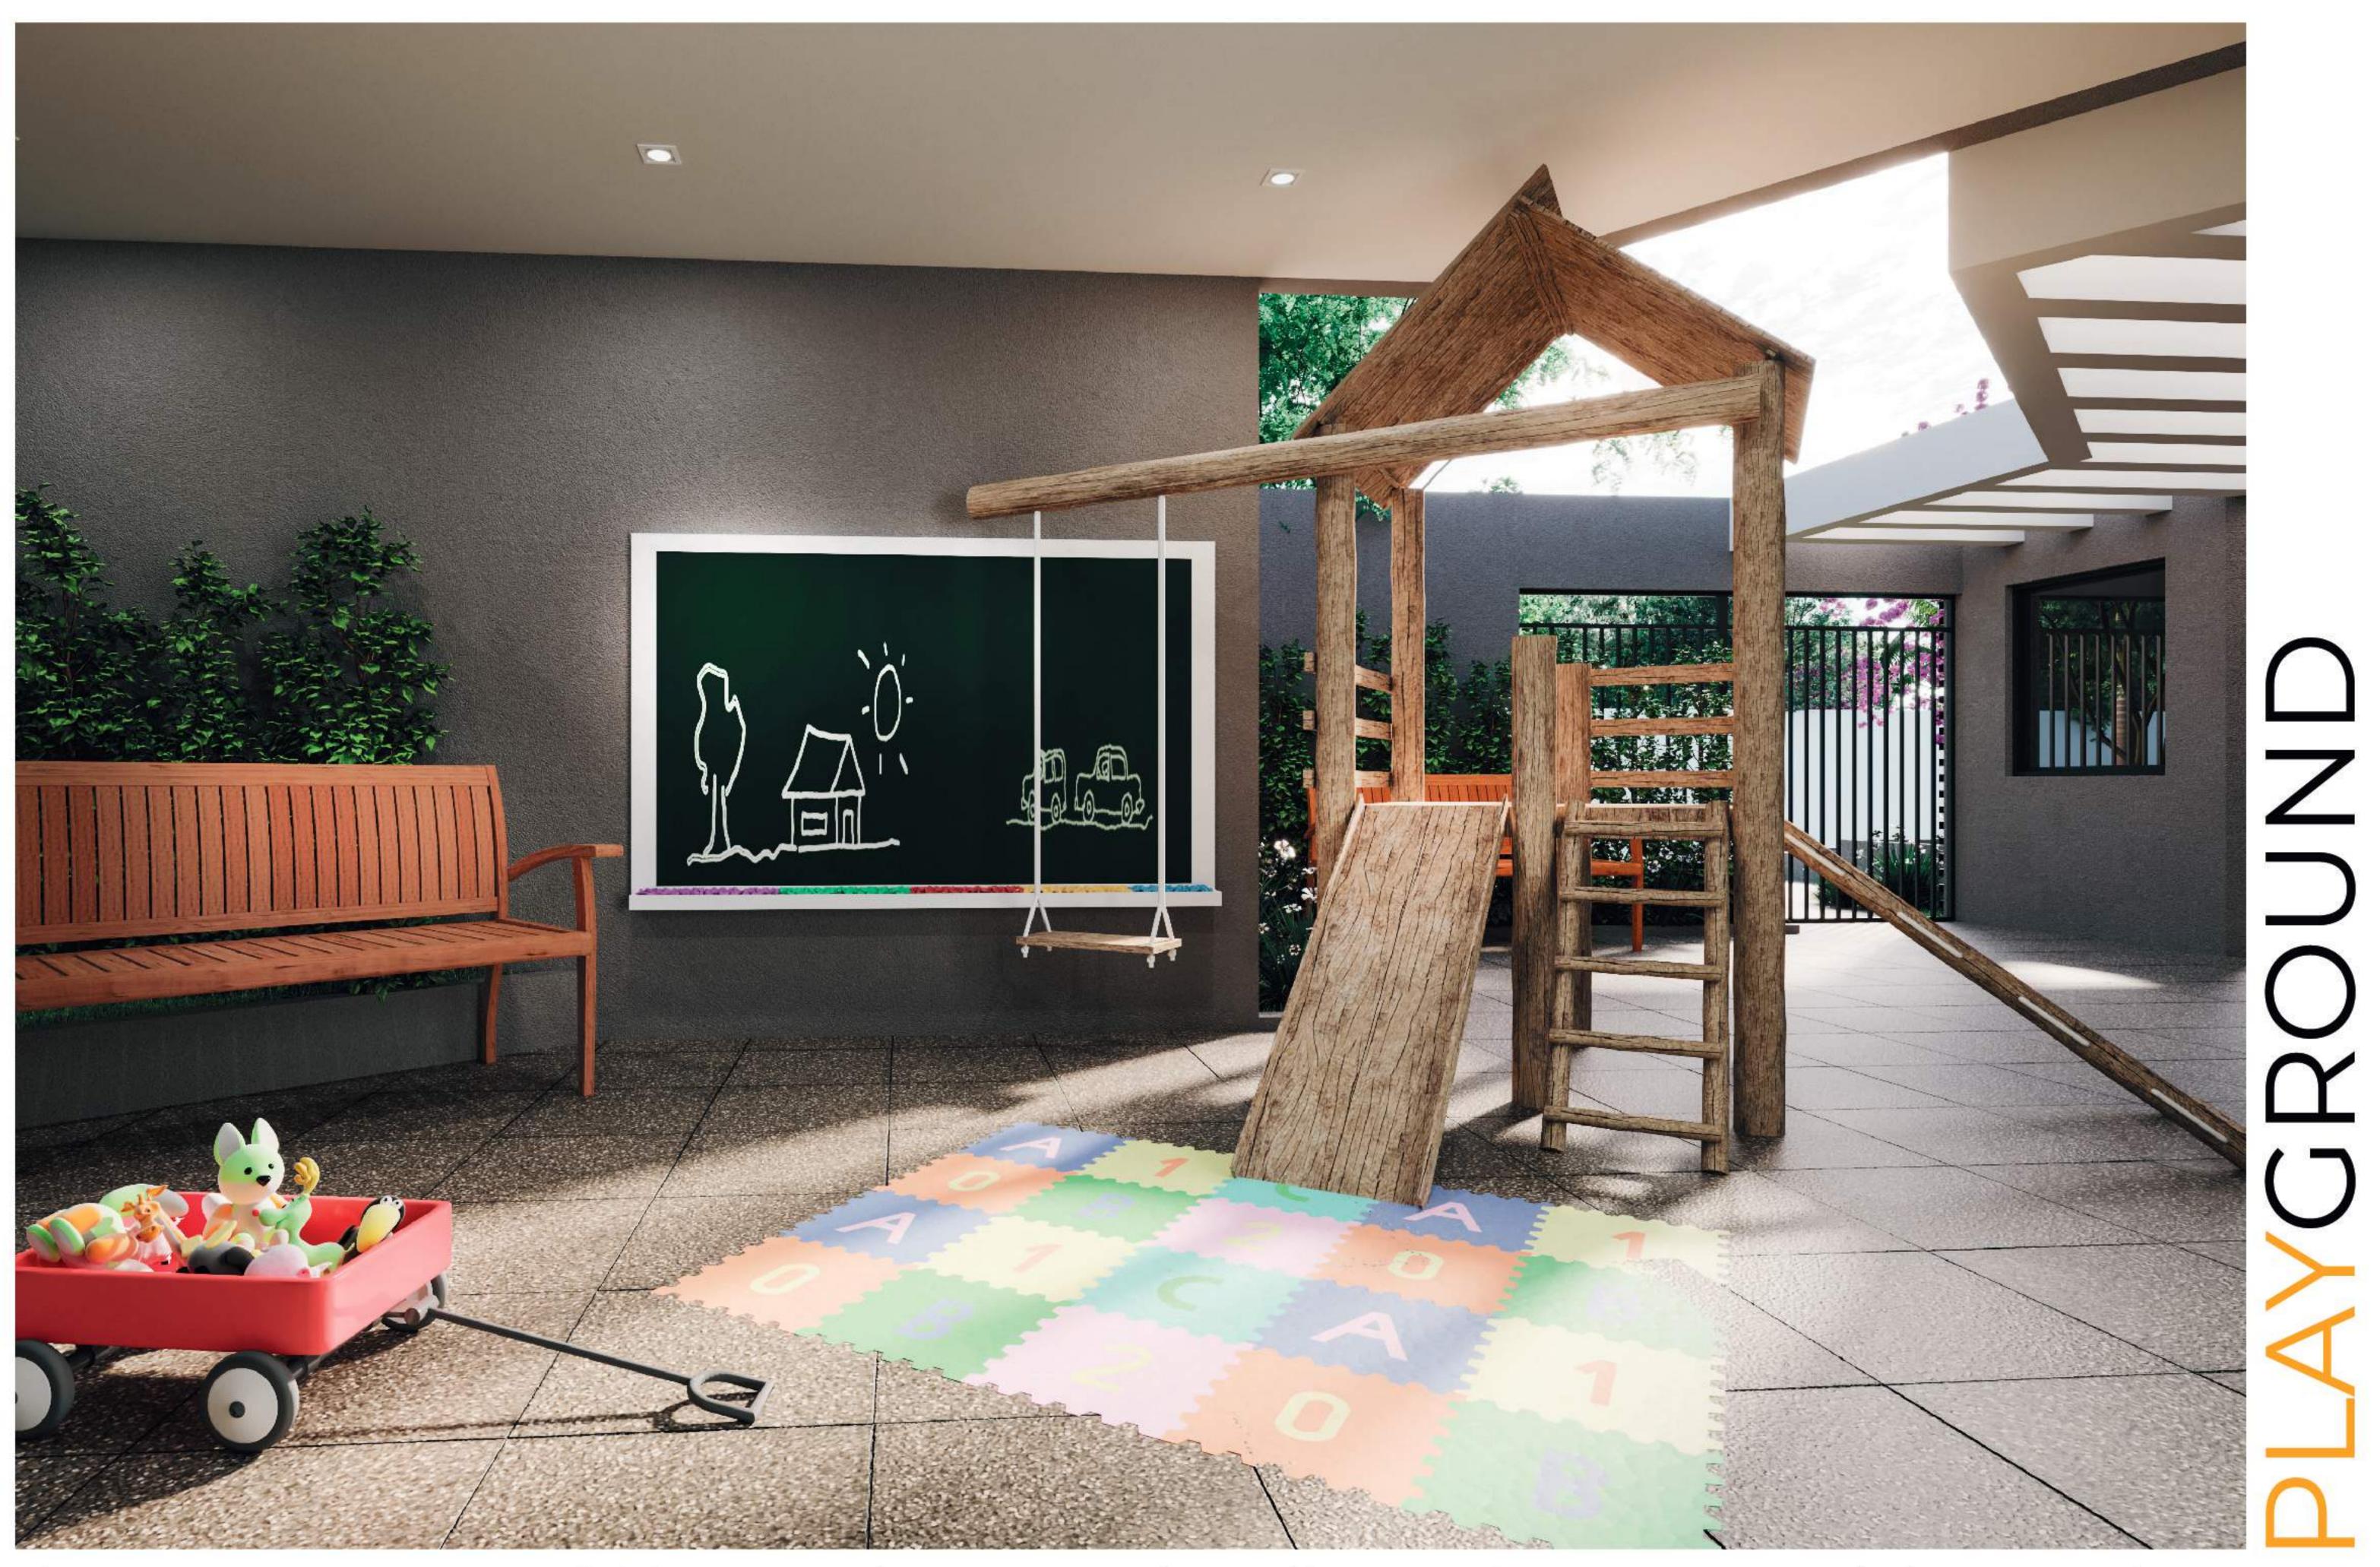

### Itens de lazer e serviços

Piscina, Piscina Infantil, Deck molhado, Sauna, Solarium, Lounge Bar, Espaço lareira, Brinquedote, Salão de festas, Churrasqueira com espaço gourmet, Quadra, Fitness, Salão de jogos, layground, Bicicletário, Pet place, Mini mercado e Redário.