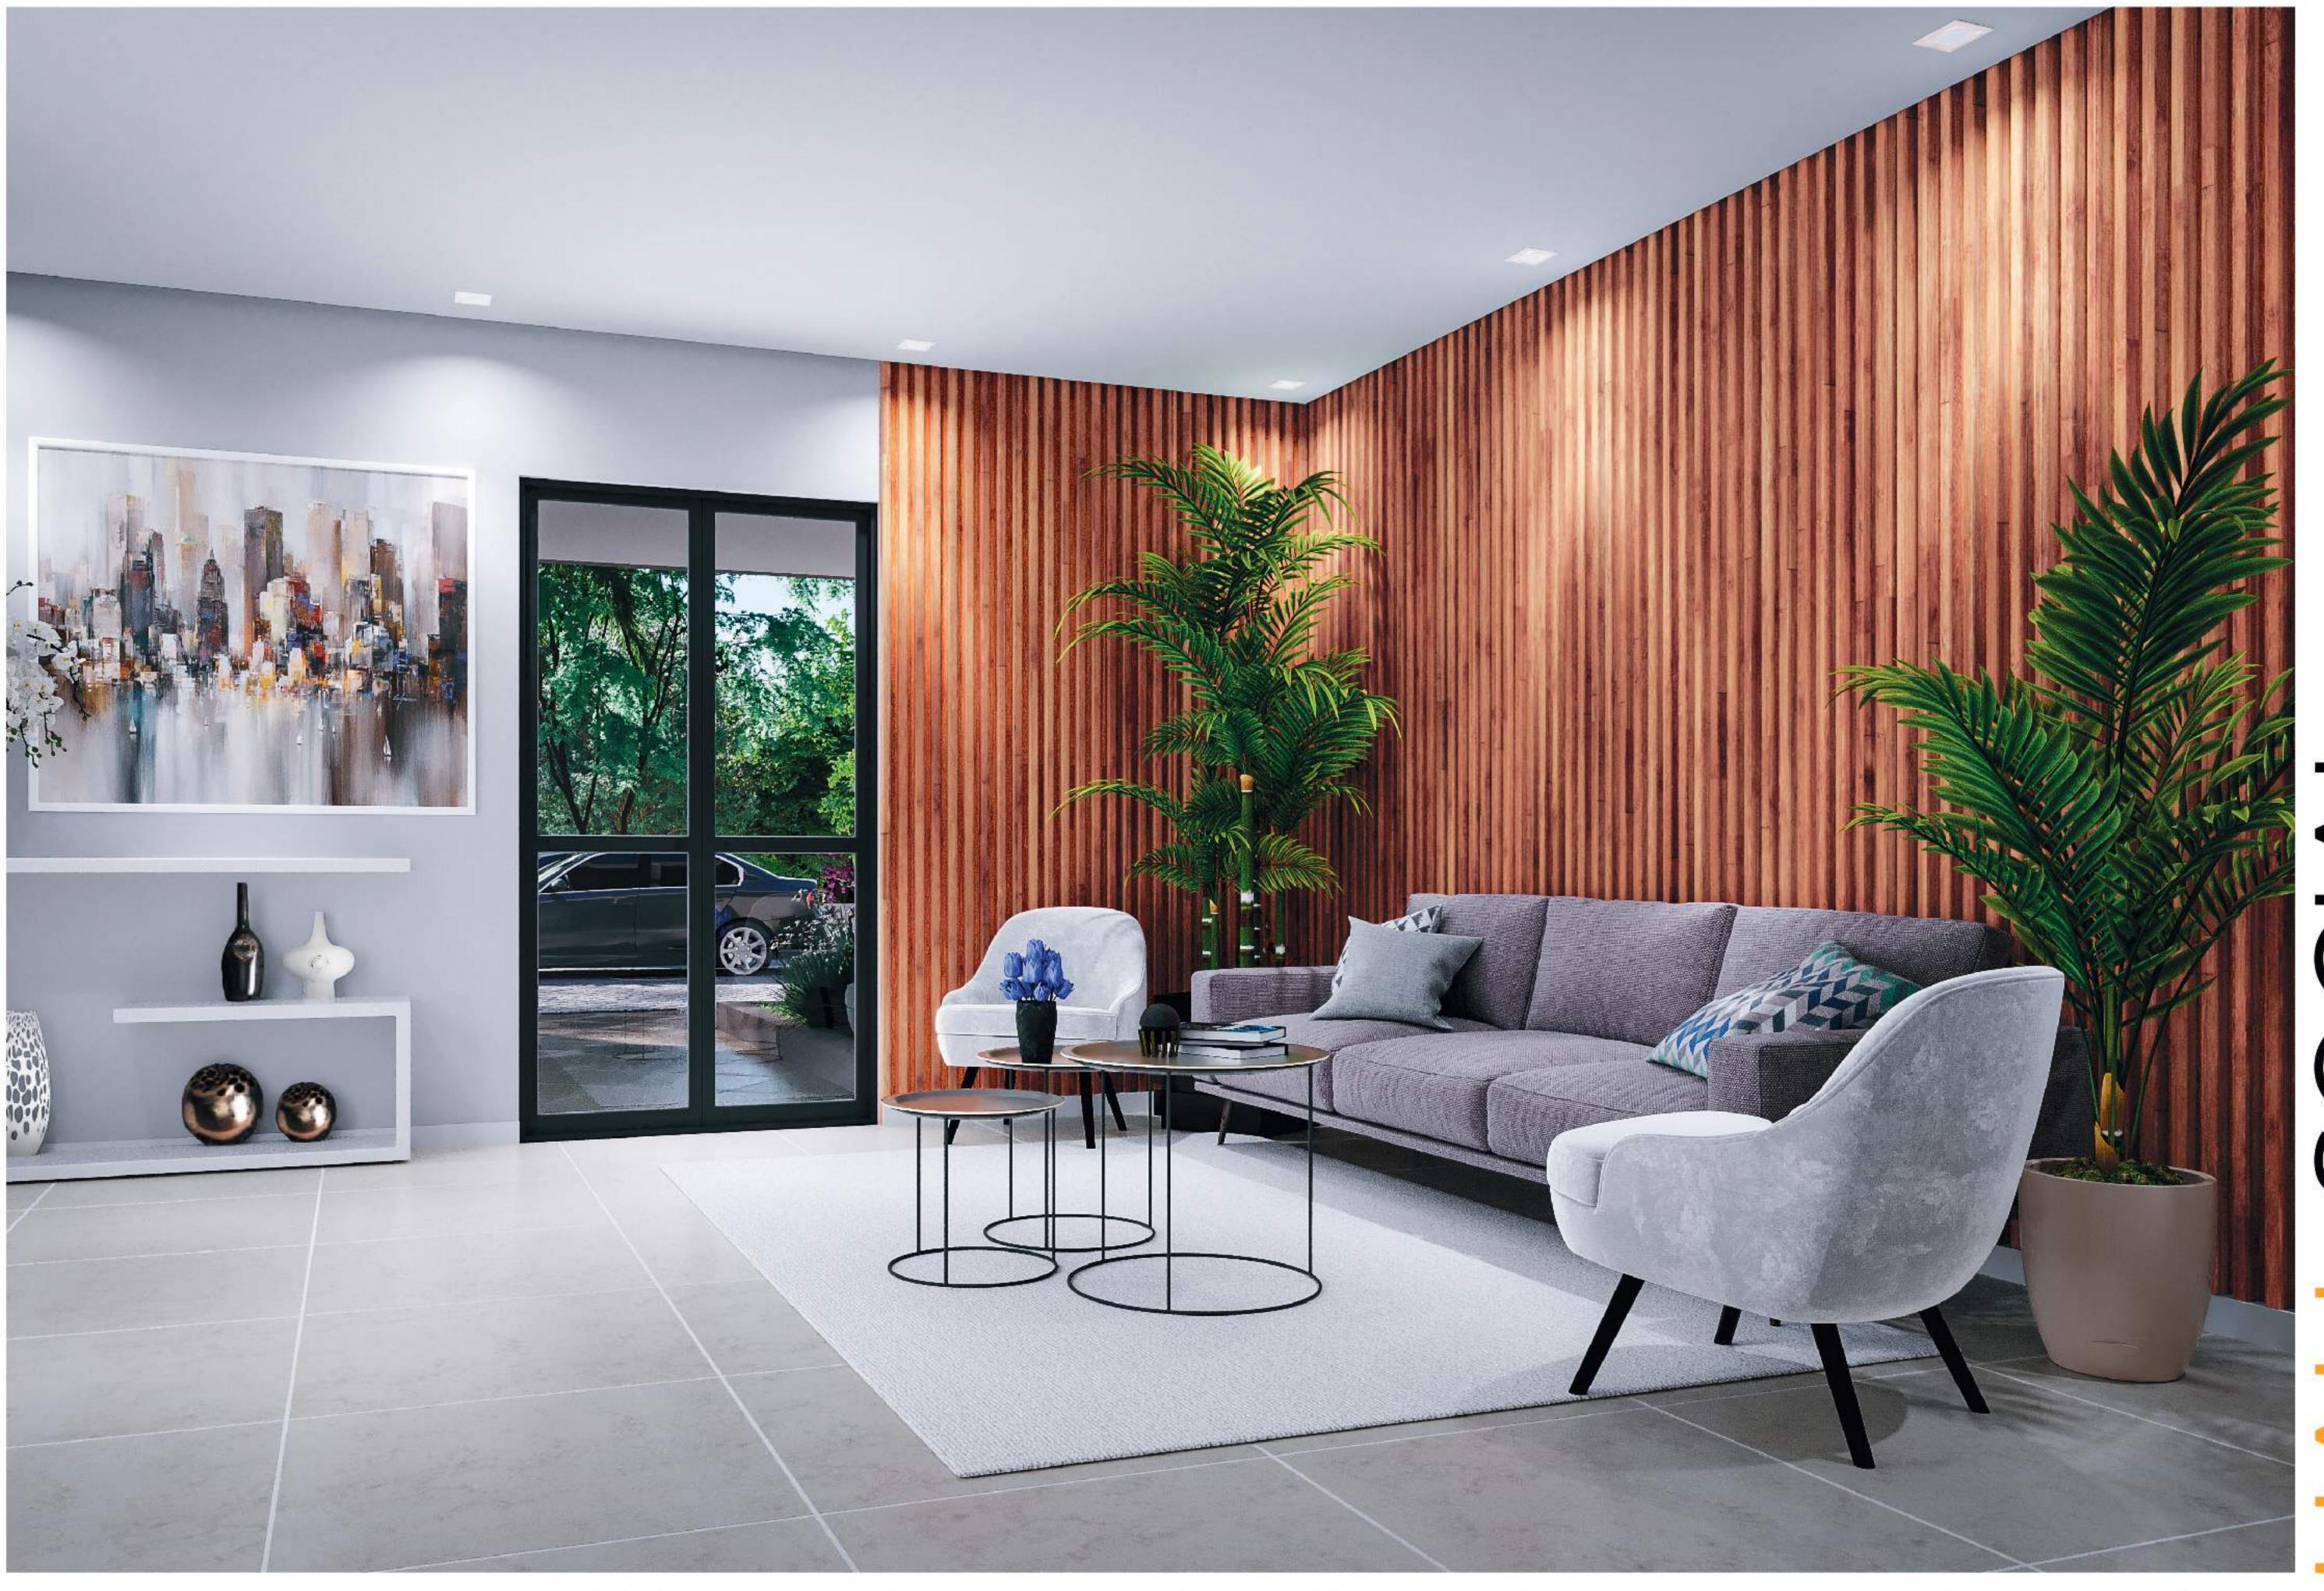

### Itens de lazer e serviços

Piscina, Piscina Infantil, Deck molhado, Sauna, Solarium, Lounge Bar, Espaço lareira, Brinquedote, Salão de festas, Churrasqueira com espaço gourmet, Quadra, Fitness, Salão de jogos, layground, Bicicletário, Pet place, Mini mercado e Redário.