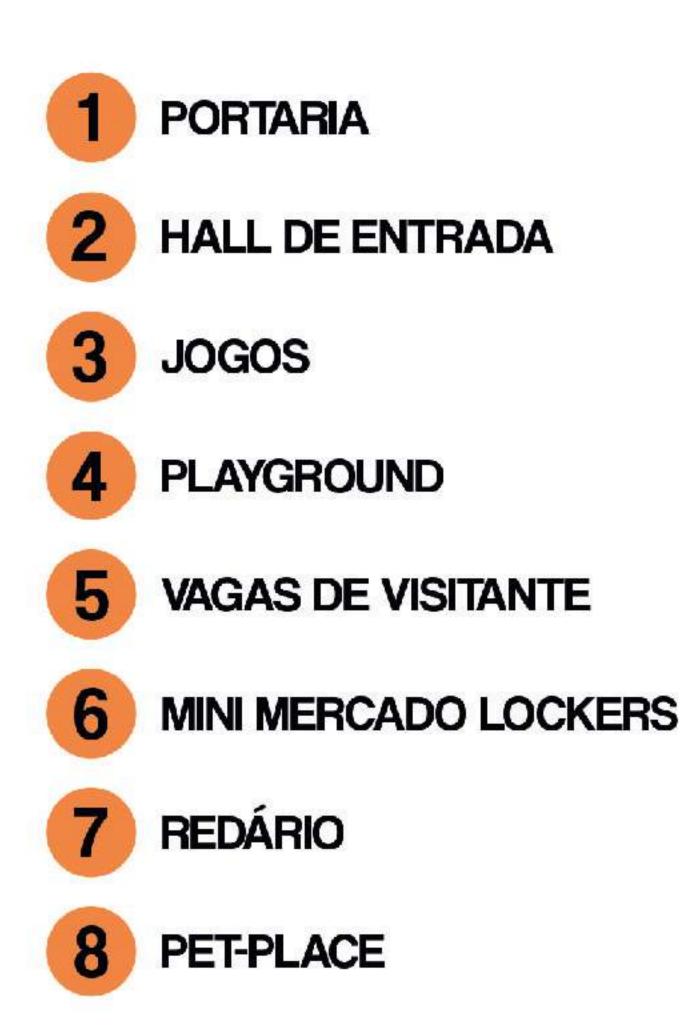

### Itens de lazer e serviços

Piscina, Piscina Infantil, Deck molhado, Sauna, Solarium, Lounge Bar, Espaço lareira, Brinquedote, Salão de festas, Churrasqueira com espaço gourmet, Quadra, Fitness, Salão de jogos, layground, Bicicletário, Pet place, Mini mercado e Redário.