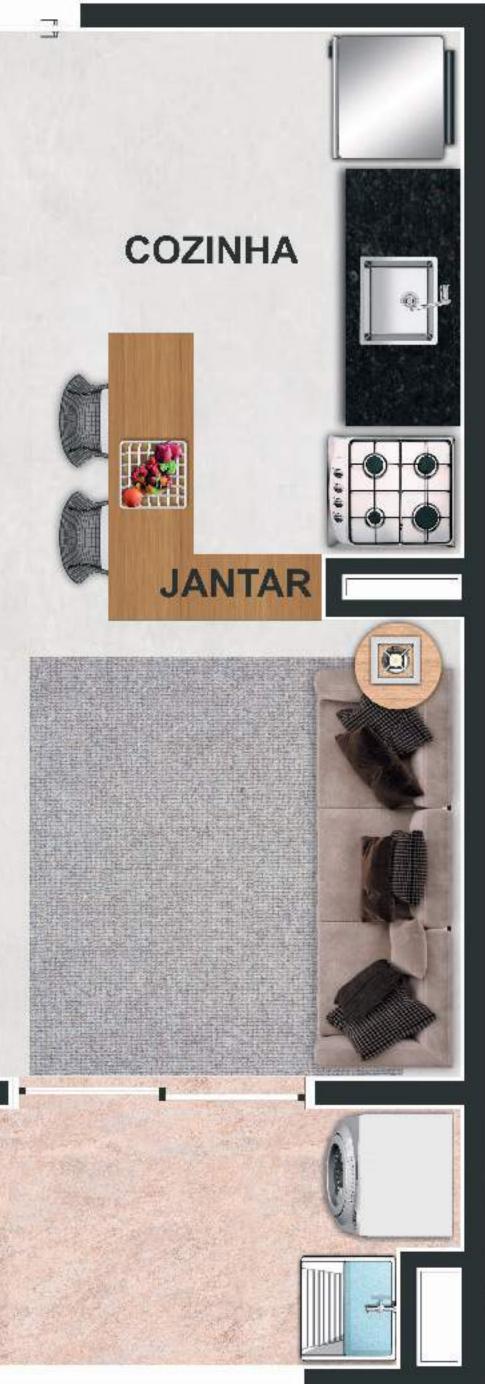

# APTO DE 58m<sup>2</sup> Finais 1, 2, 8 e 9

Com 1 ou 2 vagas e varanda gourmet

AV. OTÁVIO BRAGA DE MESQUITA

## APTO DE 58m<sup>2</sup> c/ living ampliado Finais 1, 2, 8 e 9

Com 1 ou 2 vagas e varanda gourmet

AV. OTÁVIO BRAGA DE MESQUITA

/

Todas as perspectivas são artísticas. Móveis, equipamentos e utensílios de decoração são meramente ilustrativos e serão entregues conforme memorial descritivo. O empreendimento será entregue com vegetação implantada. Os projetos executivos de arquitetura e decoração estão estão sujeitos a alteração sem prévio aviso em decorrência de necessidades técnicas.