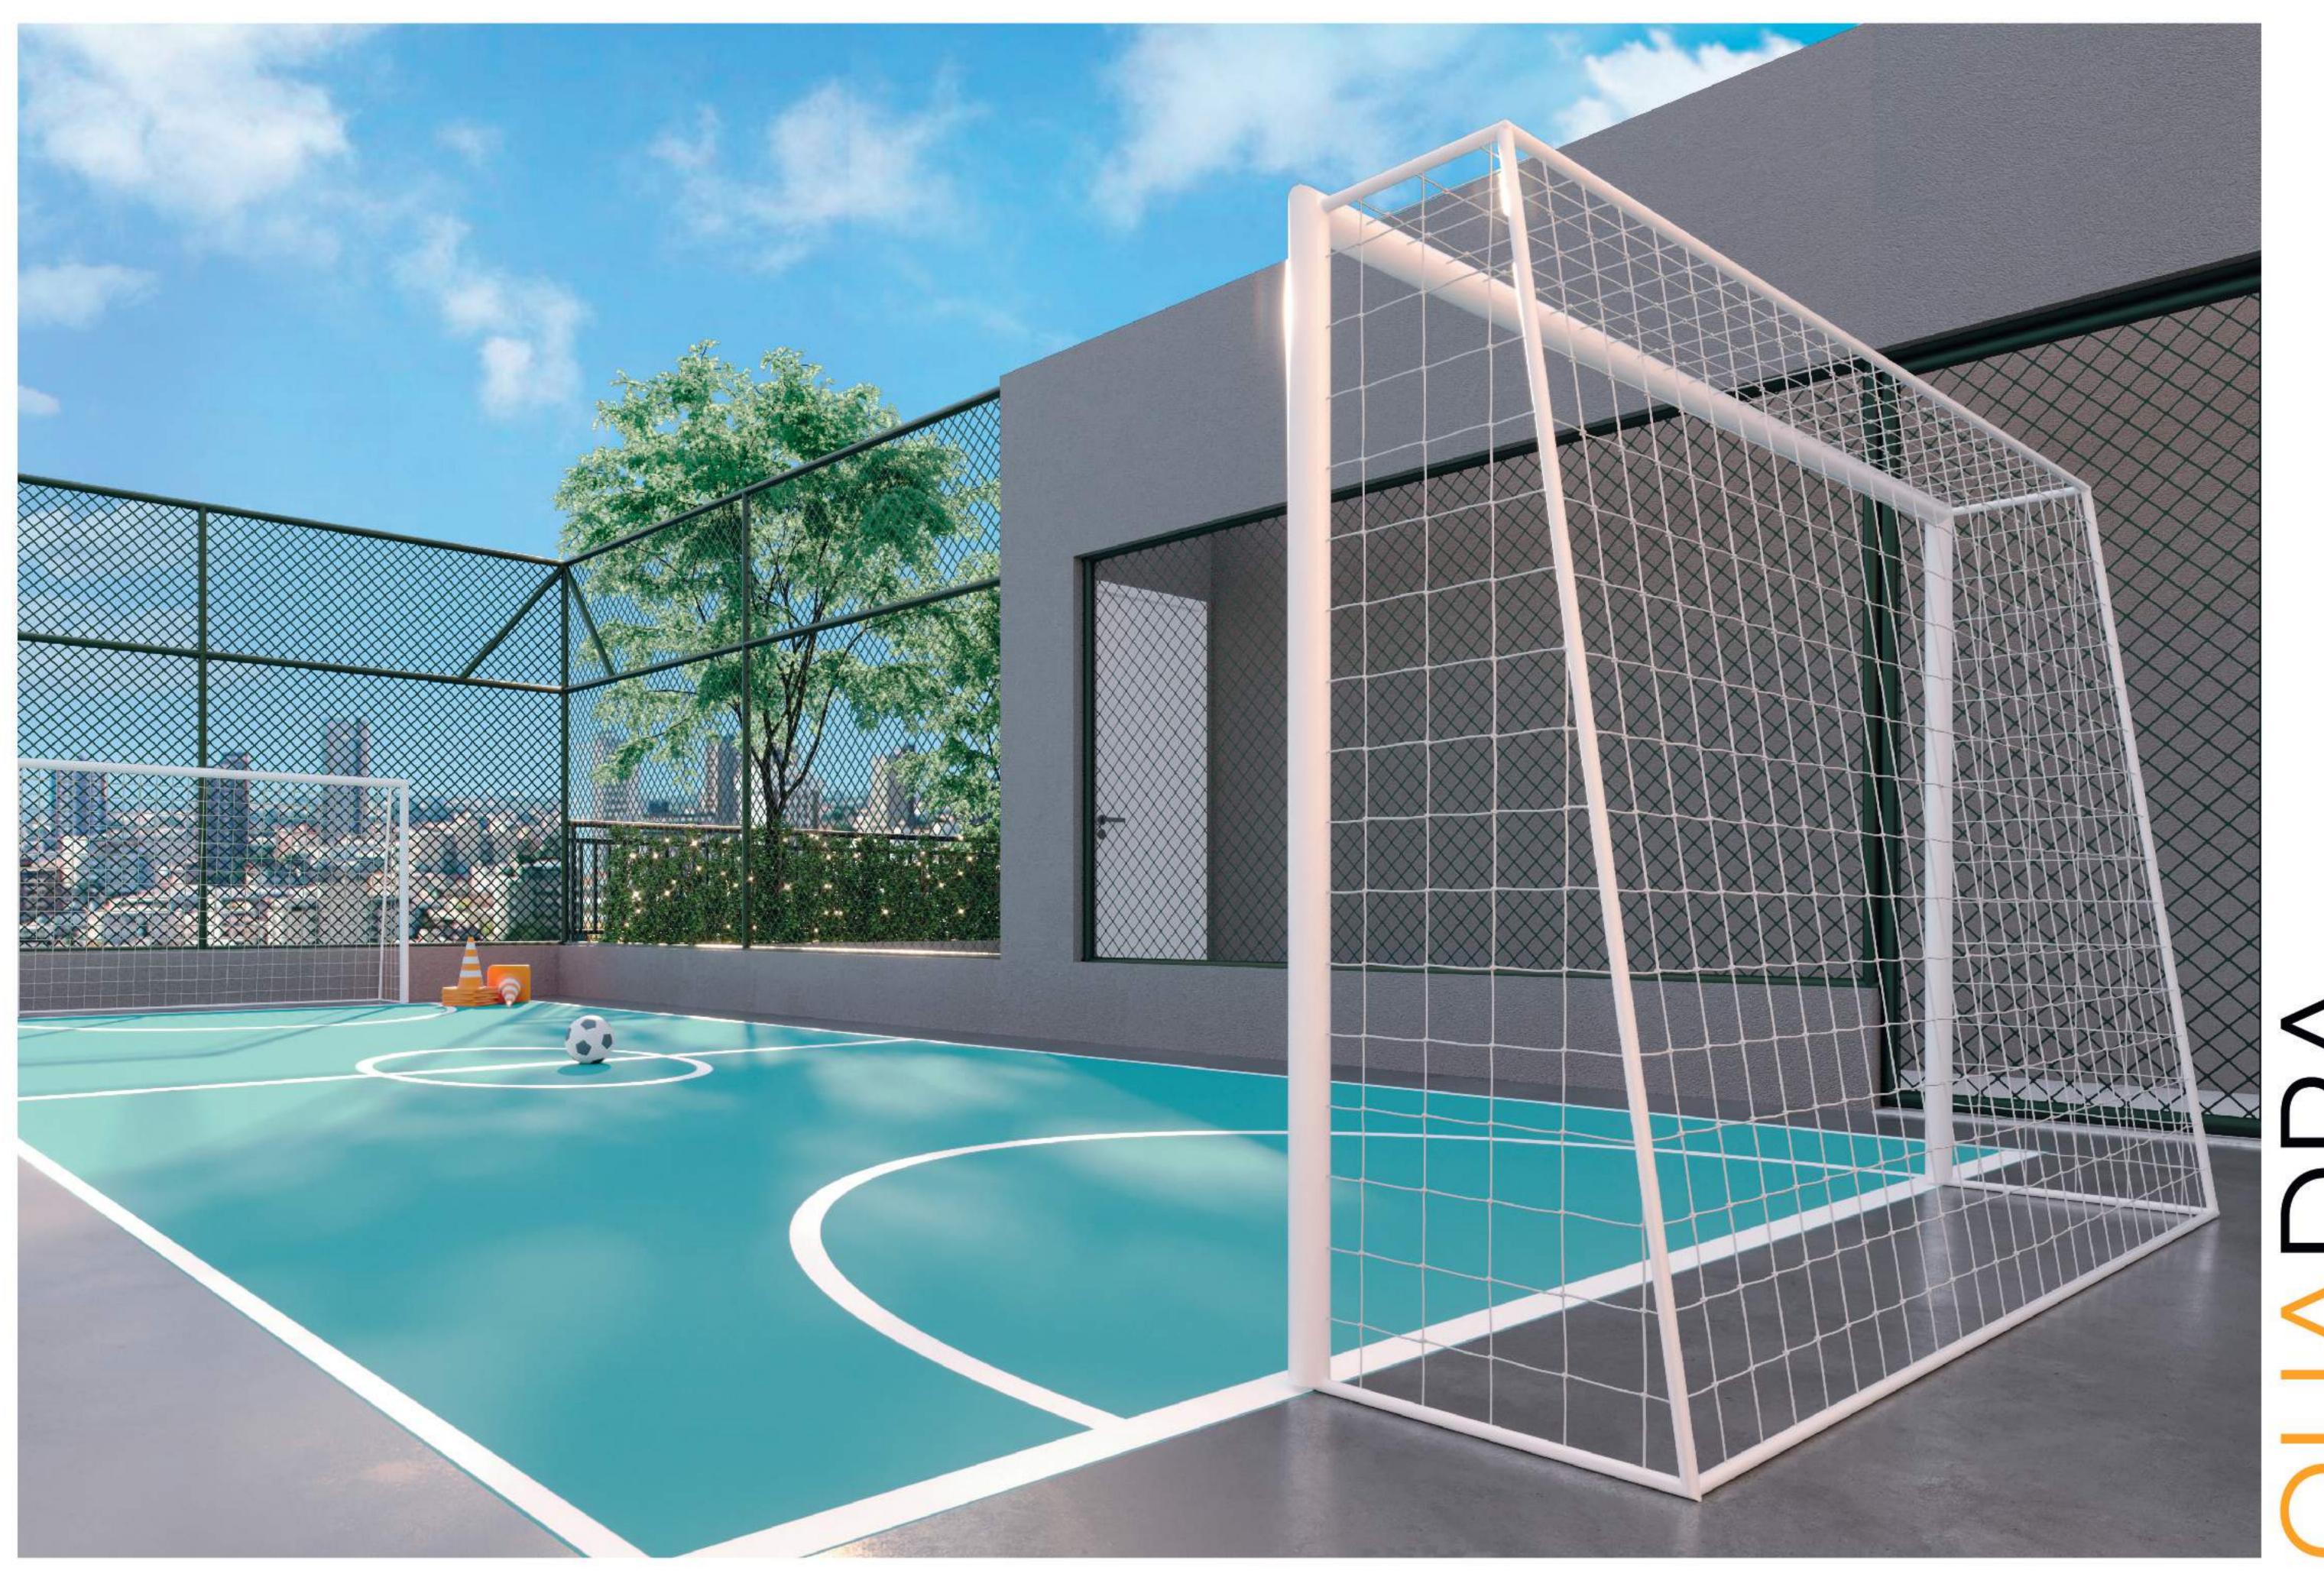

### Itens de lazer e serviços

Piscina, Piscina Infantil, Deck molhado, Sauna, Solarium, Lounge Bar, Espaço lareira, Brinquedote, Salão de festas, Churrasqueira com espaço gourmet, Quadra, Fitness, Salão de jogos, layground, Bicicletário, Pet place, Mini mercado e Redário.