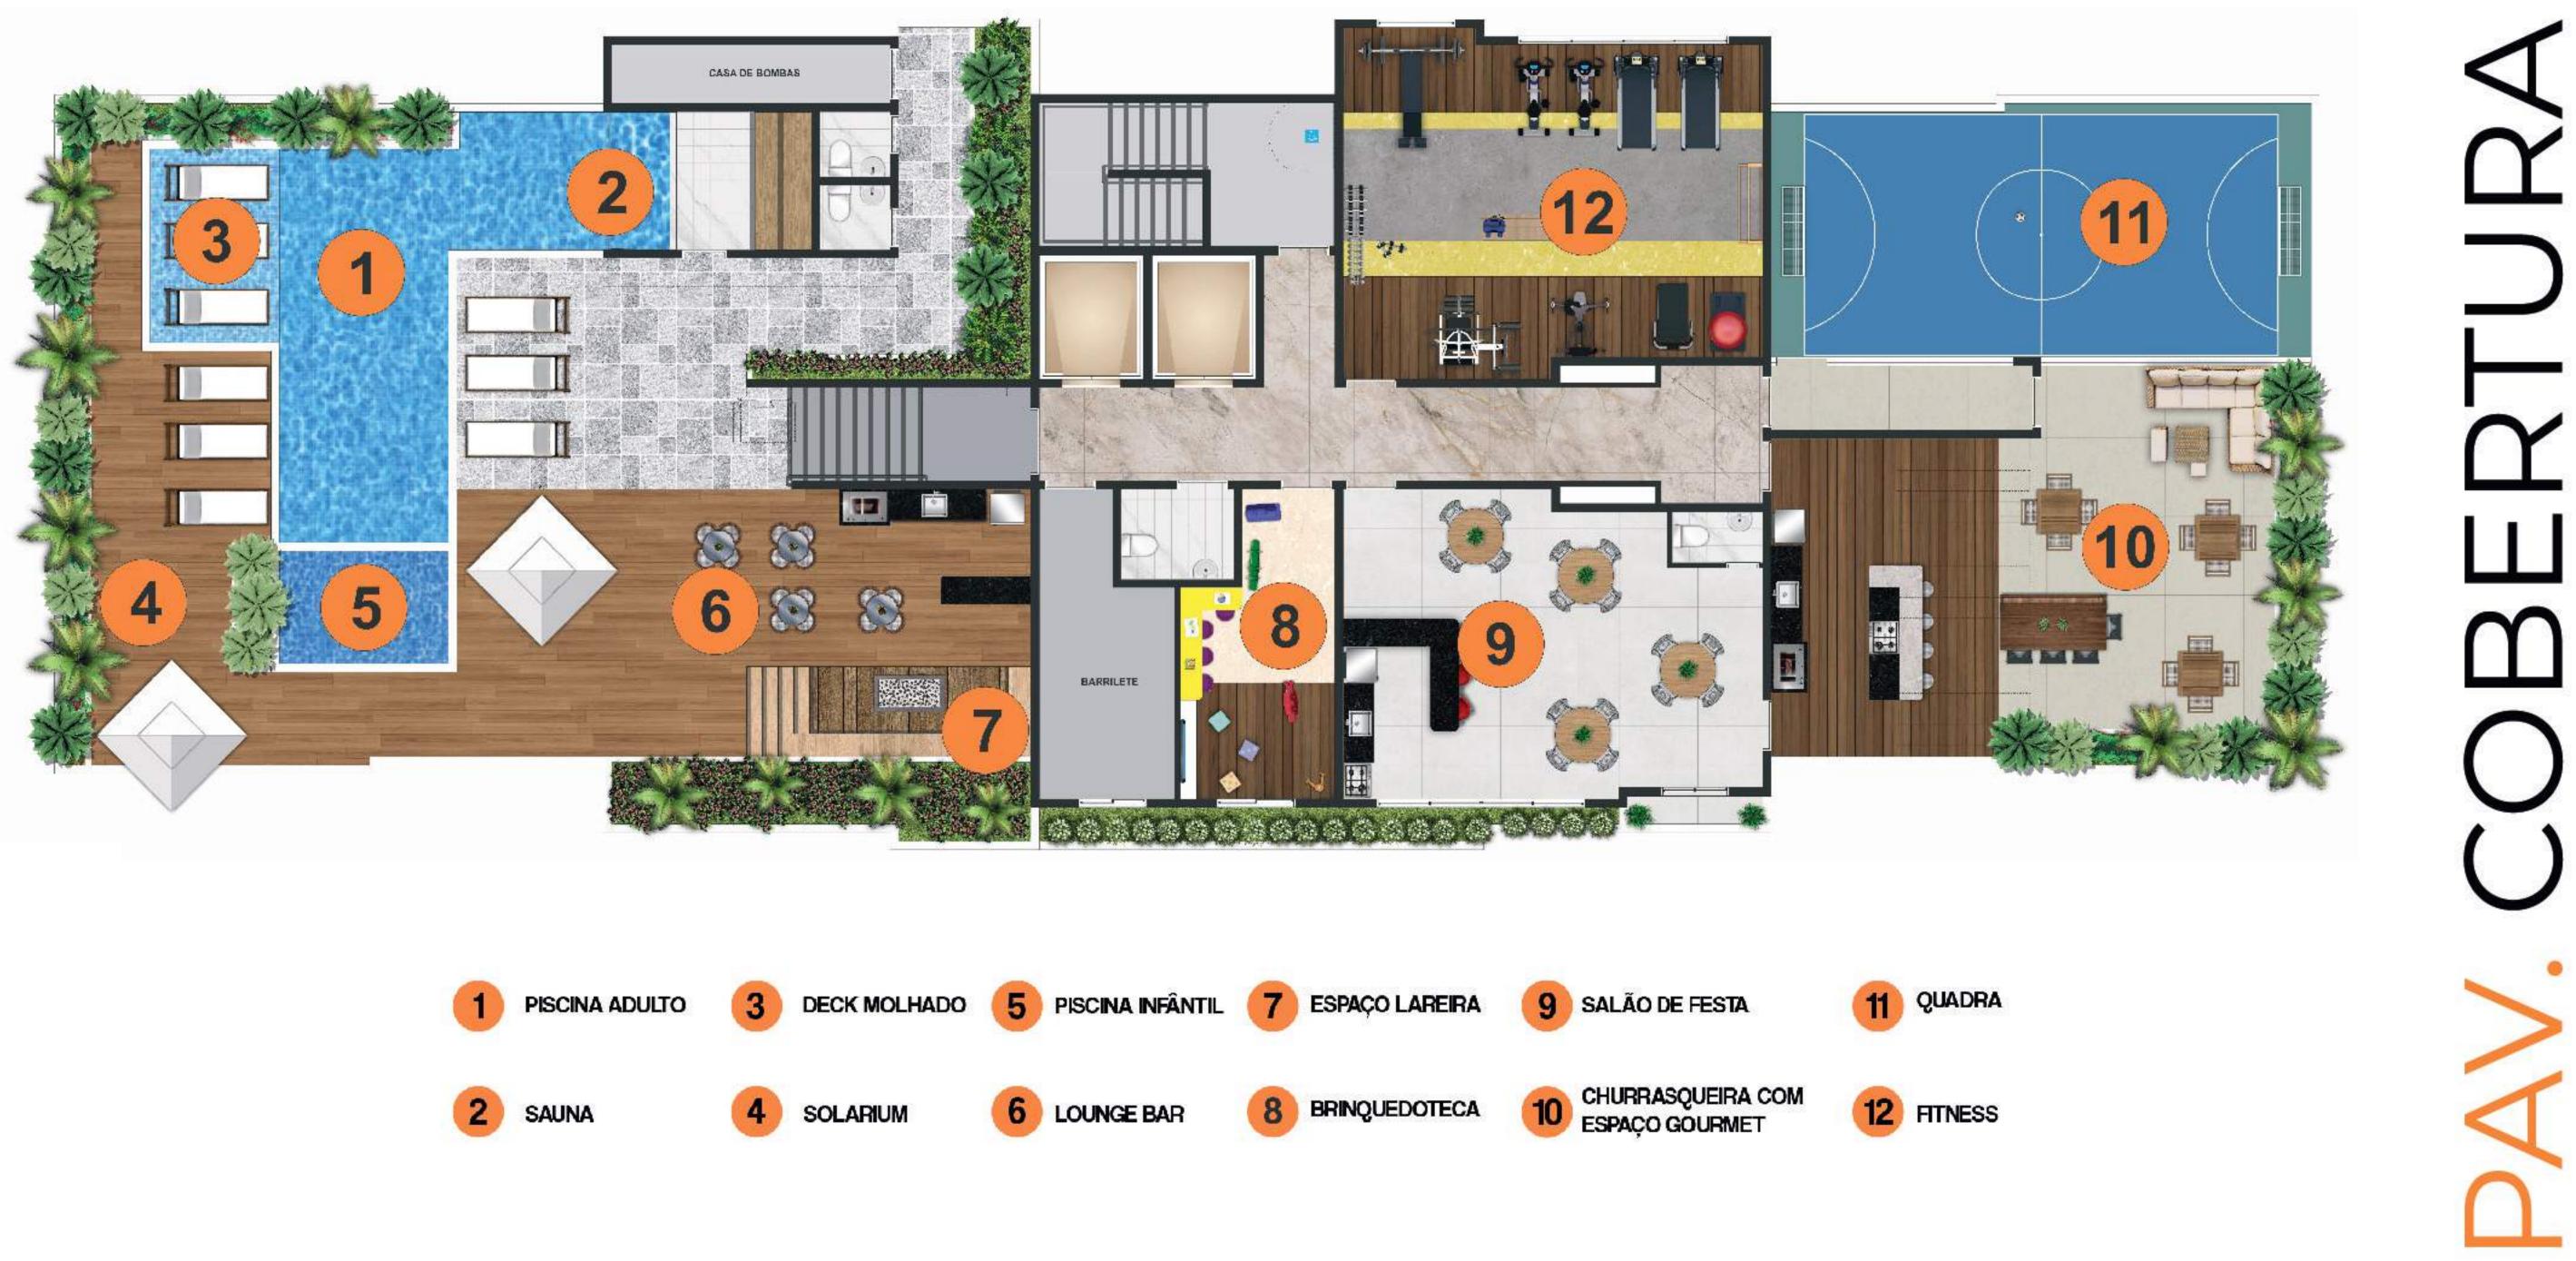

### Itens de lazer e serviços

Piscina, Piscina Infantil, Deck molhado, Sauna, Solarium, Lounge Bar, Espaço lareira, Brinquedote, Salão de festas, Churrasqueira com espaço gourmet, Quadra, Fitness, Salão de jogos, layground, Bicicletário, Pet place, Mini mercado e Redário.